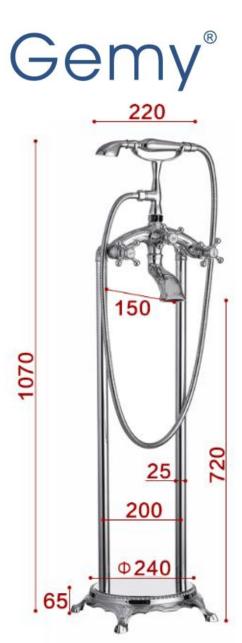

Free Standing Bathtub Faucet G8245 (Gold/Silver/Cooper color availiable)

| NO. | Item NO. | Item name         | Size                       | QTY |
|-----|----------|-------------------|----------------------------|-----|
| 27  | LMT0003  | Nut               | G1/2 6 angle nut           | 2   |
| 26  | PUP0007  | Shim              | 38X 22X2                   | 2   |
| 25  | DZT0004  | base              |                            | 1   |
| 24  | JSZ0001  | Inflow pipe       | Copper porcelain core/G1/1 | 1   |
| 23  | HS00001  | Hand shower       |                            | 1   |
| 22  | HSG0001  | shower pipe       | 1.5 M/2-G1/2               | 1   |
| 21  | HST0001  | shower base       |                            | 1   |
| 20  | TJT0001  | Joint             |                            | 1   |
| 19  | OQ00011  | O ring            | 16*2                       | 1   |
| 18  | ZT00008  | Spout             |                            | 1   |
| 17  | OQ00010  | O ring            | 24*2.5                     | 1   |
| 16  | FX00007  | Spool             | Copper porcelain core/G1/1 | 1   |
| 15  | FX00006  | Spool             | Copper porcelain core/G1/1 | 1   |
| 14  | ZSM0002  | Decorative cover  |                            | 3   |
| 13  | TCP0003  | Ceramic plate     | HOT mark                   | 1   |
| 12  | TCP0002  | Ceramic plate     | blank mark                 | 1   |
| 11  | TCP0001  | Ceramic plate     | COLD mark                  | 1   |
| 10  | OQ00009  | O ring            | 20*1.5                     | 3   |
| 9   | LSX0003  | Screw             | M4*12                      | 3   |
| 8   | BSB0002  | Cross handwheel   |                            | 3   |
| 7   | ZSB0003  | Decorative cup    |                            | 3   |
| 6   | FX00005  | Spool             | Copper porcelain core/G1/1 | 1   |
| 5   | PDP0005  | Shim              | 24*3                       | 3   |
| 4   | XJT0001  | Water level       | 23.5*12                    | 3   |
| 3   | OQ00008  | O ring            | 18*12                      | 3   |
| 2   | LMT0004  | Water level screw | 29*14/G3/4                 | 3   |
| 1   | ZT00007  | Frame             |                            | 1   |