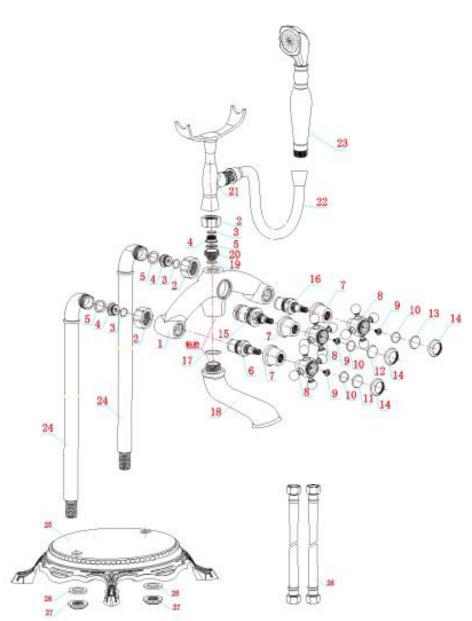

Free Standing Bathtub Faucet G8245 (Gold/Silver/Cooper color availiable)

| NO. | Item NO. | Item name         | Size                       | QTY |
|-----|----------|-------------------|----------------------------|-----|
| 27  | LMT0003  | Nut               | G1/2 6 angle nut           | 2   |
| 26  | PUP0007  | Shim              | 38X 22X2                   | 2   |
| 25  | DZT0004  | base              |                            | 1   |
| 24  | JSZ0001  | Inflow pipe       | Copper porcelain core/G1/1 | 1   |
| 23  | HS00001  | Hand shower       |                            | 1   |
| 22  | HSG0001  | shower pipe       | 1.5 M/2-G1/2               | 1   |
| 21  | HST0001  | shower base       |                            | 1   |
| 20  | TJT0001  | Joint             |                            | 1   |
| 19  | OQ00011  | O ring            | 16*2                       | 1   |
| 18  | ZT00008  | Spout             |                            | 1   |
| 17  | OQ00010  | O ring            | 24*2.5                     | 1   |
| 16  | FX00007  | Spool             | Copper porcelain core/G1/1 | 1   |
| 15  | FX00006  | Spool             | Copper porcelain core/G1/1 | 1   |
| 14  | ZSM0002  | Decorative cover  |                            | 3   |
| 13  | TCP0003  | Ceramic plate     | HOT mark                   | 1   |
| 12  | TCP0002  | Ceramic plate     | blank mark                 | 1   |
| 11  | TCP0001  | Ceramic plate     | COLD mark                  | 1   |
| 10  | OQ00009  | O ring            | 20*1.5                     | 3   |
| 9   | LSX0003  | Screw             | M4*12                      | 3   |
| 8   | BSB0002  | Cross handwheel   |                            | 3   |
| 7   | ZSB0003  | Decorative cup    |                            | 3   |
| 6   | FX00005  | Spool             | Copper porcelain core/G1/1 | 1   |
| 5   | PDP0005  | Shim              | 24*3                       | 3   |
| 4   | XJT0001  | Water level       | 23.5*12                    | 3   |
| 3   | OQ00008  | O ring            | 18*12                      | 3   |
| 2   | LMT0004  | Water level screw | 29*14/G3/4                 | 3   |
| 1   | ZT00007  | Frame             |                            | 1   |