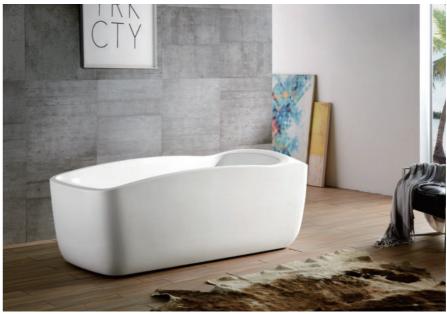

Free-standing Series Free-standing Series

G9512 size:1700x750x580mm

G9511 size:1700x750x580mm

G9513 Size:1700x800x630mm

-141--142 - Free-standing Series Free-standing Series

G9517 Size:1500x750x600mm 1700x750x600mm 1700x800x600mm