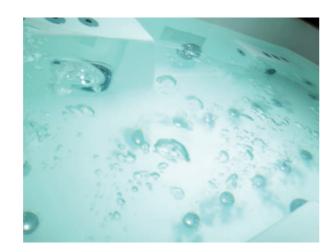

# David Copperfield - Make Water to Milk

The high-speed motor gives sufficient pressure to the water to create billions of Nanometre Hyperoxic Bubbles and make it look like milk, it is great for skin-care, immunity strengthening, and ant-aging.

# Milk Spa

The high-speed motor gives sufficient pressure to the water to create billions of Nanometre Hyperoxic Bubbles, which looked like milk. Ordinary bubbles will be burst only when they float on the water surface, but Nanometre Hyperoxic Bubbles burst easily when they are still in the water. The burst creates lots of energies and oxygen makes you healthier.

The high-speed motor gives sufficient pressure to the water to create billions of Nanometre Hyperoxic Bubbles and make it look like milk.

Deep Skin Care: Nanometre Hyperoxic Bubbles can deep into the pores to remove dirt and recover your skin cells. You will be back to your teenage-hood and feel like being recharged.