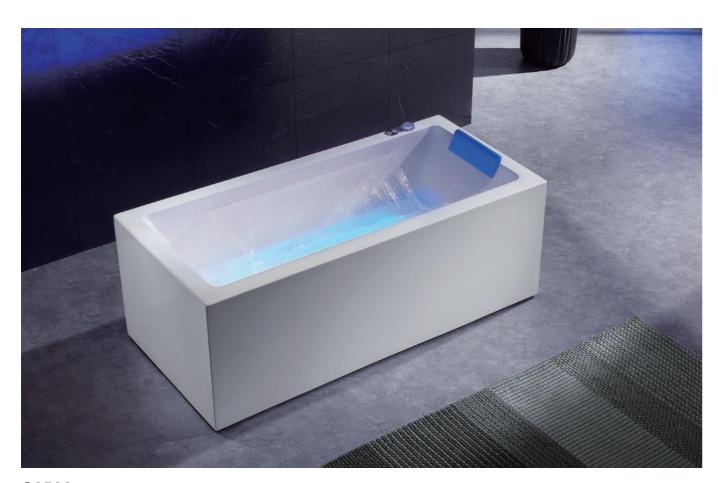

-11-

G9267 Size:2200x2200x2300mm

Water massage
Overflow to water channel
Overflow pump
Rainfall top shower
Removable rainfall arm
Circulating water

# Option:

- \* Computer control panel
- \* Bubble massage
- \* Thermostat
- \* Stair

G9267- II Size:2200x2200x760mm

Vapor mixes with the massage system, activating skin cells and achieving the goal of full-body massage and comfort. The changing colors of light let you fully enjoy the delight brought by light and water.