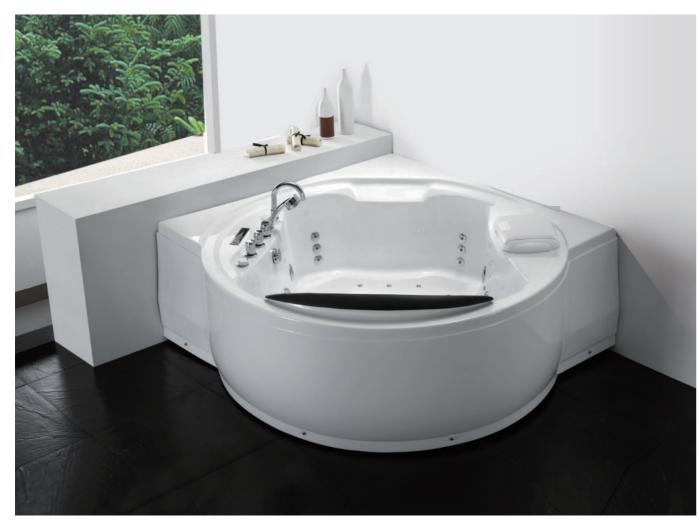

A perfect arc in a corner, Corner with love, Love your life, Life is so fabulous, Fabulous arc-shape bathtub from Gemy. Arc-shape Series Arc-shape Series

G9071-II Size:1810x1810x750mm

Function K Water massage Bubble massage Computer control panel Radio Ozone sterilization