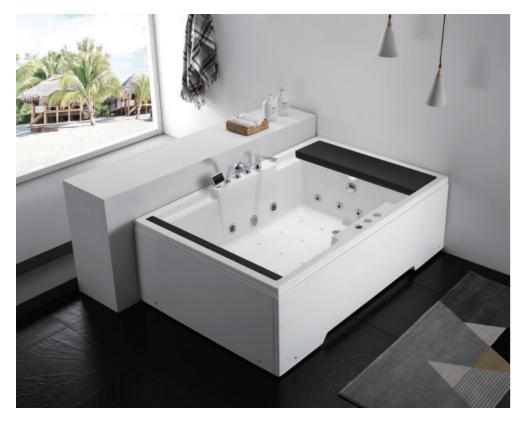

-11-

G9267 Size:2200x2200x2300mm

Water massage
Overflow to water channel
Overflow pump
Rainfall top shower
Removable rainfall arm
Circulating water

# Option:

- \* Computer control panel
- \* Bubble massage
- \* Thermostat
- \* Stair

G9267- II Size:2200x2200x760mm

Vapor mixes with the massage system, activating skin cells and achieving the goal of full-body massage and comfort. The changing colors of light let you fully enjoy the delight brought by light and water.