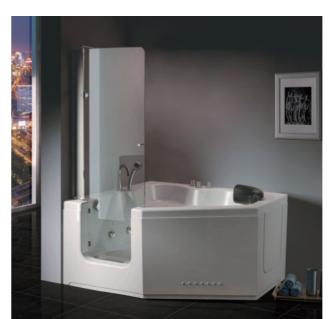

# Glass Panel Series

G9227 (Left) Size:1645x800x580mm

Function K
Water massage
Bubble massage
Computer control panel
Radio
Ozone sterilization

# Option:

\* Thermostat

Milk Spa