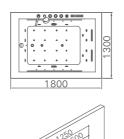

# Sport Portion Series

It is your huge bathtub,
It is also your mini swimming pool,
Enjoy your life, and have fun outside.

Spa Pool Series

G9105 Size:4800x2180x1300mm

Endless surfing and swimming

Water massage

Bubble massage

Surfing massage

Thermostat

Computer control
Ozone Sterilization

Radio & MP3

Cylinder filter

Option:

- $*\top \lor$
- \*Insulation cover
- \*Customized color