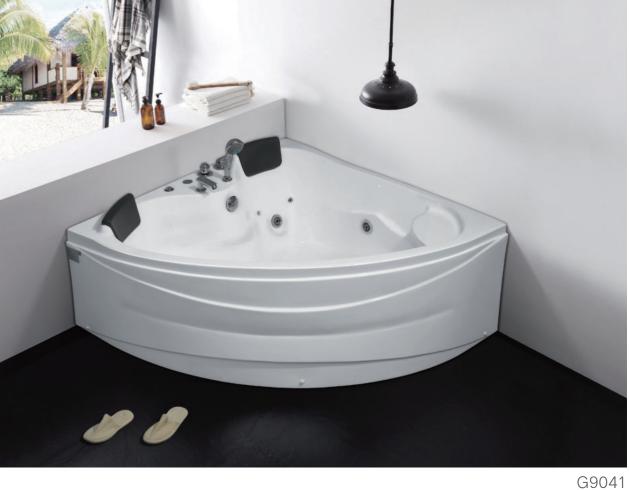

- \*Thermostat
- \*Refrigerator
- Milk Spa

Size:1500x1500x740mm

Function B Water massage