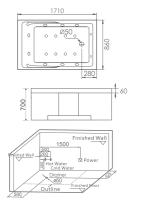

-11-

G9267 Size:2200x2200x2300mm

Water massage
Overflow to water channel
Overflow pump
Rainfall top shower
Removable rainfall arm
Circulating water

# Option:

- \* Computer control panel
- \* Bubble massage
- \* Thermostat
- \* Stair

G9267- II Size:2200x2200x760mm

Vapor mixes with the massage system, activating skin cells and achieving the goal of full-body massage and comfort. The changing colors of light let you fully enjoy the delight brought by light and water.