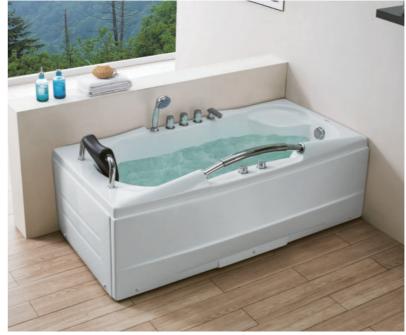

G9268 Size:1860x1520x720mm

Water massage
Bubble massage with colorful lights
Computer control panel
Overflow to water channel
Overflow pump

Option:

\*Pillow

\*Pillow is optional

-19-

Water overflows to the channel