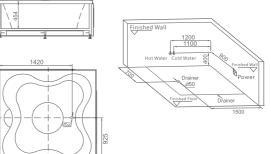

-11-

G9267 Size:2200x2200x2300mm

Water massage
Overflow to water channel
Overflow pump
Rainfall top shower
Removable rainfall arm
Circulating water