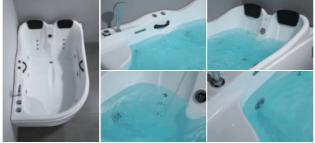

G9268 Size:1860x1520x720mm

Water massage
Bubble massage with colorful lights
Computer control panel
Overflow to water channel
Overflow pump

Option:

\*Pillow

\*Pillow is optional

-19-

Water overflows to the channel

Water massage

Bubble massage

Enjoy the bathing when water immerses your Neck

Overflow gap of overflowed pump

Hidden shower faucet & switch valve

Digital computer control panel

Enjoy the bathing when water immerses your Chest