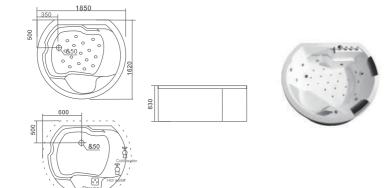

# Option:

\* Thermostat

\*TV

Milk Spa

-49-

G9063 Size:1850x1620x830mm

Function K
Water massage
Bubble massage
Computer control panel
Radio
Ozone sterilization