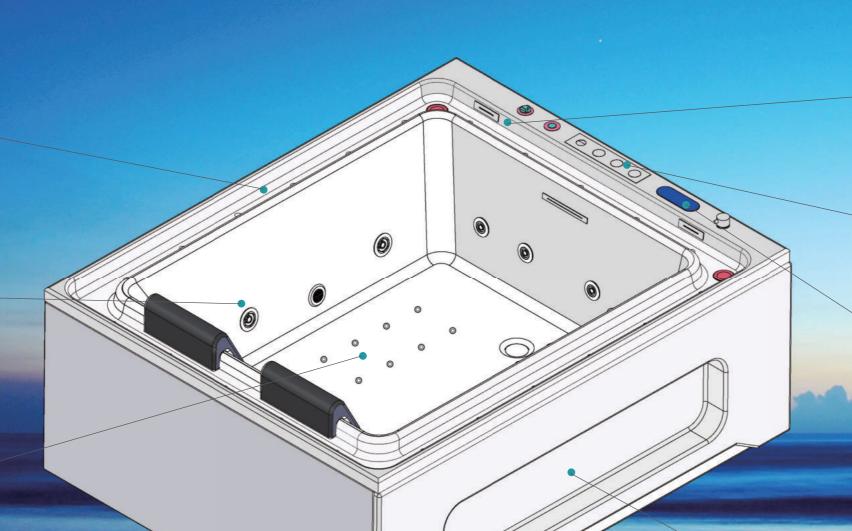

Inner Stair with Jets

Deep and Wide Channel with Independent Control Buttons

When we are using traditional bathtub, we always When we are using traditional patritub, we always fill just 70% water into the tub, because water will overflow after the tub is full. And overflowed technology can perfectly solve this problem, the water will be overflowed into the water channel aside the tub, and the overflowed pump will draw the water from the water channel and refill into the tub, it is what we called "Circulating Water".

The overflowed technology will make the water immerse your neck during bathing become possible, your body will be fully soaked and relaxed sufficiently.

Traditional bathtub without overflowed technology, water only immerses to your chest.

G9268 Size:1860x1520x720mm

Water massage
Bubble massage with colorful lights
Computer control panel
Overflow to water channel
Overflow pump

Option:

\*Pillow

\*Pillow is optional

-19-

Water overflows to the channel

Water massage

Bubble massage

Enjoy the bathing when water immerses your Neck

Overflow gap of overflowed pump

Hidden shower faucet & switch valve

Digital computer control panel

Enjoy the bathing when water immerses your Chest