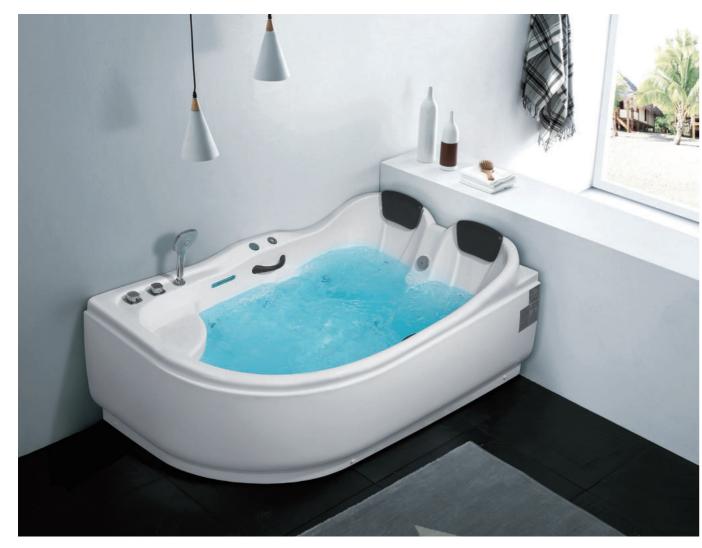

# Gemy Bathtub 3.0

The bathtubs in the past decades were designed for people's sitting gesture, when users were bathing, the pressure points concentrated on their waist and feet, so that their body did not totally relax in fact.

The back design of Gemy Bathtub 3.0 is based on ergonomic principle, plus the perfect match of bathtub pillow, the pressure points spread to users' head, neck, and back, releasing the stress from all their joints, with a comfortable gesture like "backstroke". And this is really what we called "relaxed", in deeper and further feeling and enjoyment.