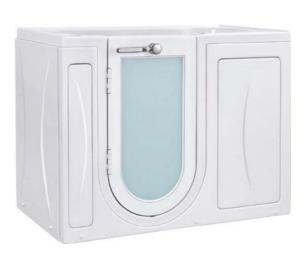

### Option:

- \*Water massage
- \*Bubble massage
- \*Computer control panel
- \*Thermostat
- \*Underwater lights

-129--130 - Walk-in Series

430±10

Inner seat
Water massage
Bubble massage

### Option:

- \*Computer control panel
- \*Thermostat
- \*Underwater lights

G9589

Size:1320x800x1010mm

Size:1320x800x1010mr

G9590 Size:1320x660x1010mm

Inner seat