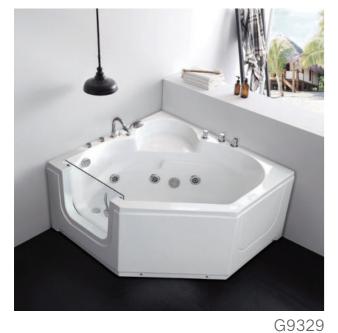

-123-

Walk-in Series Walk-in Series

G9246 (Left) Size:1700x800x1960mm

Door Opened Inwards

Function B Water massage

### Option:

- \*Bubble massage
- \*Computer Control Panel
- \*Radio
- \*Ozone Sterilization
- \*Thermostat

Water massage Bubble massage with colorful lights Cold/Hot mixers Glass Door Computer control panel