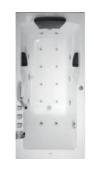

-11-

G9267 Size:2200x2200x2300mm

Water massage
Overflow to water channel
Overflow pump
Rainfall top shower
Removable rainfall arm
Circulating water

# Option:

- \* Computer control panel
- \* Bubble massage
- \* Thermostat
- \* Stair

G9267- II Size:2200x2200x760mm

Vapor mixes with the massage system, activating skin cells and achieving the goal of full-body massage and comfort. The changing colors of light let you fully enjoy the delight brought by light and water.