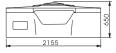

-11-

G9267 Size:2200x2200x2300mm

Water massage
Overflow to water channel
Overflow pump
Rainfall top shower
Removable rainfall arm
Circulating water