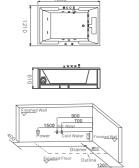

-11-

G9267 Size:2200x2200x2300mm

Water massage
Overflow to water channel
Overflow pump
Rainfall top shower
Removable rainfall arm
Circulating water

# Option:

- \* Computer control panel
- \* Bubble massage
- \* Thermostat
- \* Stair

G9267- II Size:2200x2200x760mm

Vapor mixes with the massage system, activating skin cells and achieving the goal of full-body massage and comfort. The changing colors of light let you fully enjoy the delight brought by light and water.