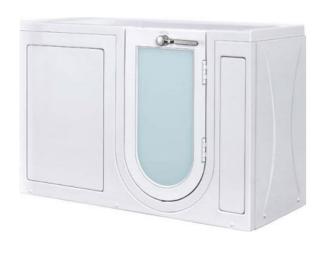

-123-

Walk-in Series Walk-in Series

G9246 (Left) Size:1700x800x1960mm

Door Opened Inwards

Function B Water massage

### Option:

- \*Bubble massage
- \*Computer Control Panel
- \*Radio
- \*Ozone Sterilization
- \*Thermostat

Water massage Bubble massage with colorful lights Cold/Hot mixers Glass Door Computer control panel