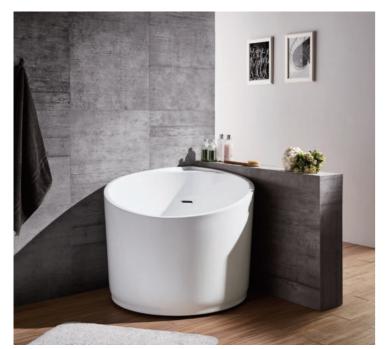

# Water Channel Series

G9522 Size:1600x1600x780mm

Water massage Bubble massage with colorful lights Computer control panel

-23--24 -

G9263 Size:2060x2060x850mm

Water massage
Bubble massage with colorful lights
Simple computer control panel