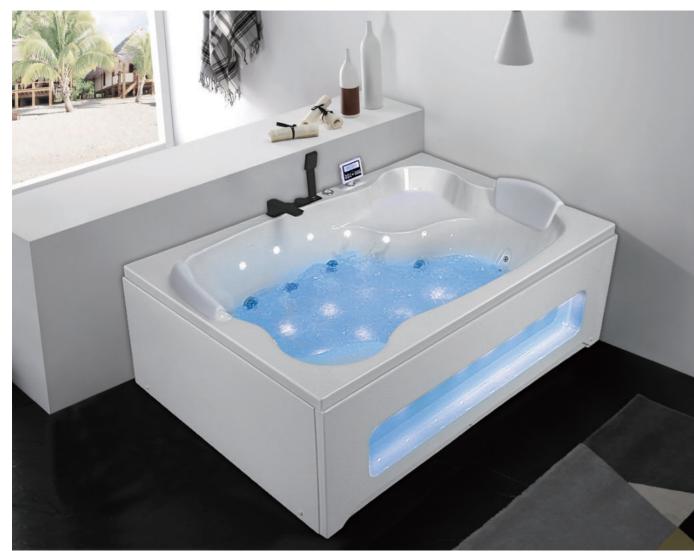

I will be always next to you, even in the bathroom.

-47-

G9099 Size:1800x1210x810mm

Function B Water massage

# Option:

- \* Bubble massage
- \* Computer control panel
- \* Radio
- \* Ozone sterilization
- \* Thermostat