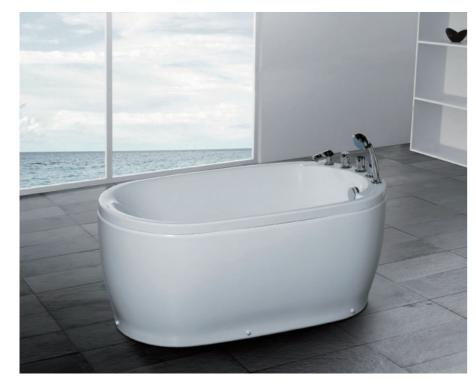

-11-

G9267 Size:2200x2200x2300mm

Water massage
Overflow to water channel
Overflow pump
Rainfall top shower
Removable rainfall arm
Circulating water