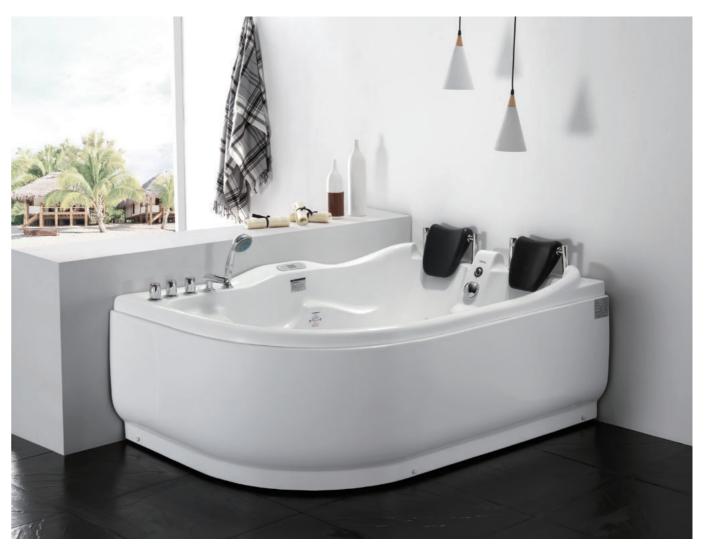

# Option:

\* Thermostat

G9083 (Right ) Size:1800x1210x730mm

-51-

G9027(Right) Size:1810x1250x680mm

Function B Water massage

# Option:

- \* Bubble massage
- \* Computer control panel
- \* Radio
- \* Ozone sterilization
- \* Thermostat

Function B Water massage