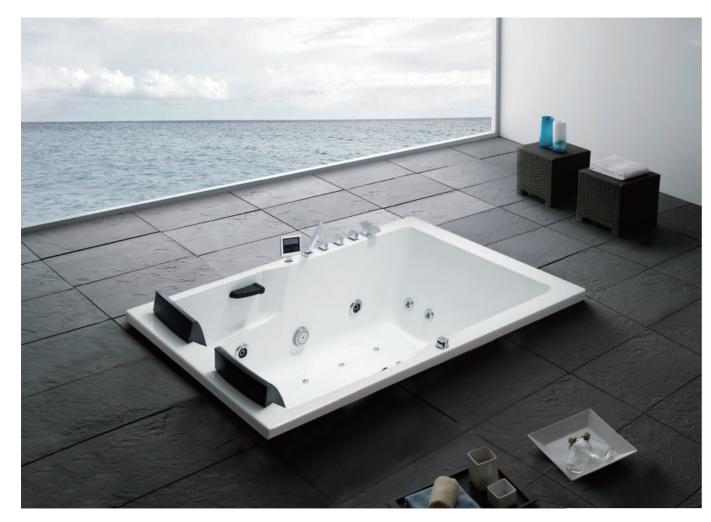

### Option:

\* Thermostat

\*TV

Function K
Water massage
Bubble massage
Computer control panel
Radio
Ozone sterilization

Option:
\*Thermostat

G9053 Size:1850x1620x680mm

-97 - -98 -

Built-in Series