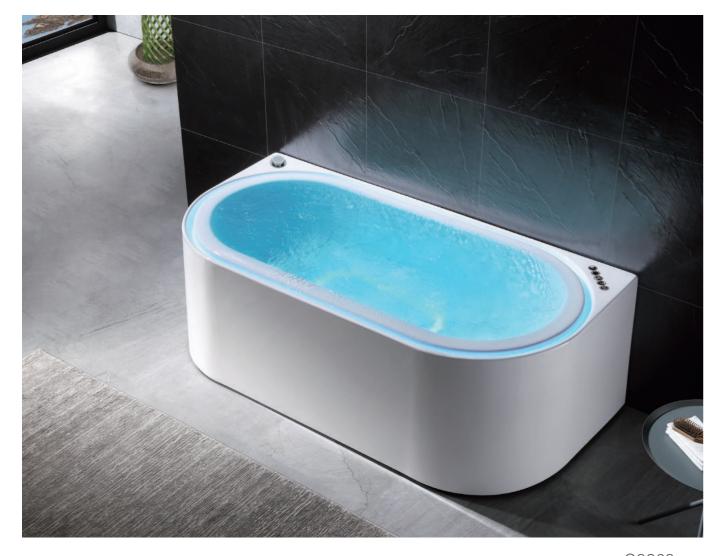

G9269 Size:1900x950x680mm

Water massage Overflowed Spear water tank for overflowed water Facet with lights 2.5 cm Slim water channel Hidden colorful lights Needle-hole jets Removable Drainer Cover Touching control panel Bluetooth

Options: \*Ozone \*Thermostat

Removable drainer cover