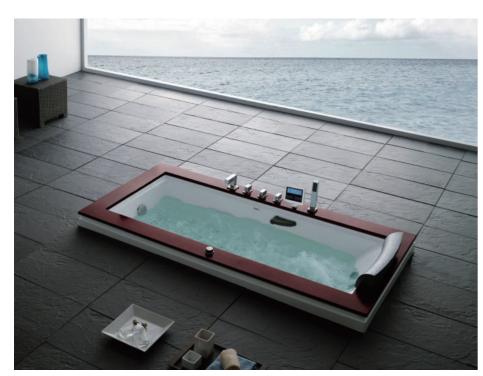

### Option:

- \*Bubble massage
- \*Computer control panel
- \*Radio
- \*Ozone sterilization
- \*Thermostat

Size:1865x915x800mm

G9057-II (Left)

G9075 (Left) Size:1610x810x710mm

Function K Water massage Bubble massage Computer control panel Ozone sterilization