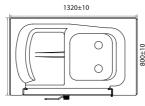

Size:1500x730x480mm

Size:1120x750x540mm G9272 1220x750x540mm 1320x750x540mm 1420x750x540mm 1520x750x540mm

Size:1300x1300x580mm

GB2-1.5 Size:1500x750x520mm RF1220B GB2-1.7 Size:1700x750x520mm

Size:1700x800x570mm