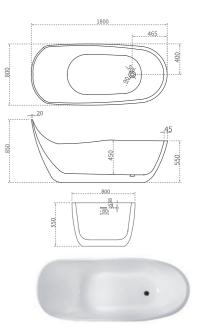

Free-standing Series Free-standing Series

G9512 size:1700x750x580mm

G9511 size:1700x750x580mm

G9513 Size:1700x800x630mm

-141--142 - Free-standing Series Free-standing Series

G9517 Size:1500x750x600mm 1700x750x600mm 1700x800x600mm