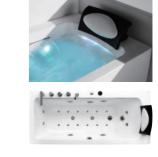

G9268 Size:1860x1520x720mm

Water massage
Bubble massage with colorful lights
Computer control panel
Overflow to water channel
Overflow pump

Option:

\*Pillow

\*Pillow is optional

-19-

Water overflows to the channel

Water massage

Bubble massage

Enjoy the bathing when water immerses your Neck

Overflow gap of overflowed pump

Hidden shower faucet & switch valve

Digital computer control panel

Enjoy the bathing when water immerses your Chest