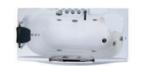

G9268 Size:1860x1520x720mm

Water massage
Bubble massage with colorful lights
Computer control panel
Overflow to water channel
Overflow pump

Option:

\*Pillow

\*Pillow is optional

-19-

Water overflows to the channel

Water massage

Bubble massage

Enjoy the bathing when water immerses your Neck

Overflow gap of overflowed pump

Hidden shower faucet & switch valve

Digital computer control panel

Enjoy the bathing when water immerses your Chest