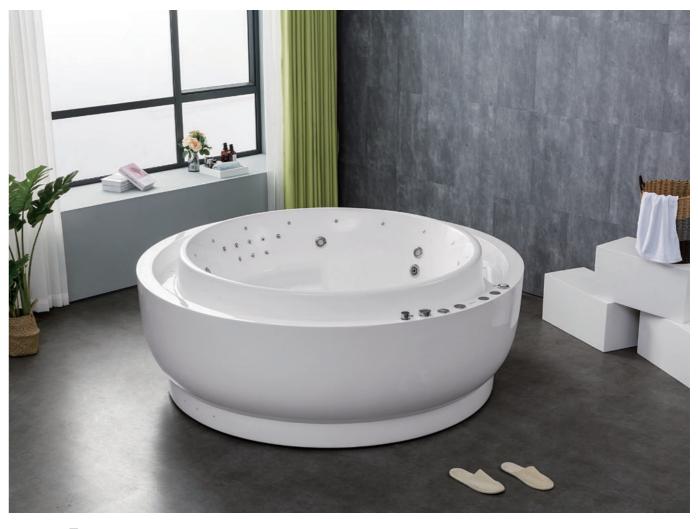

-11-

G9267 Size:2200x2200x2300mm

Water massage
Overflow to water channel
Overflow pump
Rainfall top shower
Removable rainfall arm
Circulating water

# Option:

- \* Computer control panel
- \* Bubble massage
- \* Thermostat
- \* Stair

G9267- II Size:2200x2200x760mm

Vapor mixes with the massage system, activating skin cells and achieving the goal of full-body massage and comfort. The changing colors of light let you fully enjoy the delight brought by light and water.