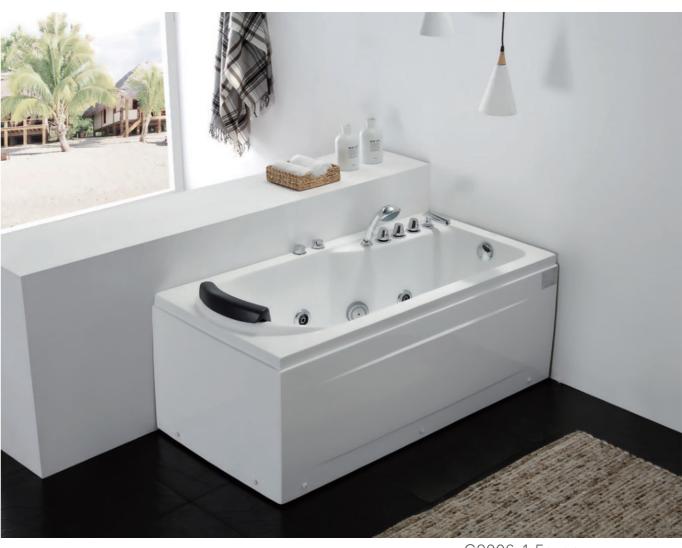

### Option:

- \*Bubble massage
- \*Computer control panel
- \*Radio
- \*Ozone sterilization
- \*Thermostat

Universal side panel for left and right

G9006-1.5 (Right) Size:1500x750x600mm G9006-1.7 (Right) Size:1700x750x630mm