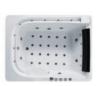

# Water Magic

Strong airflows come from different jets inside the bathtub to create a powerful whirlpool; it will crash your tight muscles to reduce your tiredness with a special massage feeling.

# **Bubble Magic**

Your body will be enclosed by the daedal bubbles from the bottom of the bathtub; it will be a great experience for

# Bubble Massage

Imagine that a number of airflows coming through air pump and pipe, making lots of bubbles from the bottom of the bathtub, it is a kind of gorgeous picture and enjoyment.