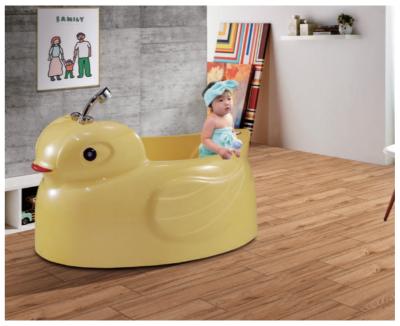

G9583

Size:1300x740x900mm

Inner seat
Water massage
Bubble massage

Door Open Outward

-133-

Baby Bathing — Series

I love you baby, and if it's quite all right,
I need you baby, to warm the lonely nights;
I love you baby, trust in me when I say.
Oh pretty baby, don't bring me down I pray,
Oh pretty baby, now that I've found you stay;
And let me love you baby, let me love you.

Baby Bathing Series Baby Bathing Series

Water massage Bubble massage Colorful lights

G9287 Size:1380x820x560mm

G9286 Size:1400x800x640mm

G9285

Size:1400x900x650mm

Water massage Bubble massage

G9282 Size:1030x870x855mm