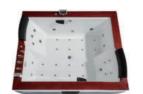

G9268 Size:1860x1520x720mm

Water massage
Bubble massage with colorful lights
Computer control panel
Overflow to water channel
Overflow pump

Option:

\*Pillow

\*Pillow is optional

-19-

Water overflows to the channel