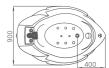

Baby Bathing Series Baby Bathing Series

Water massage Bubble massage Colorful lights

G9287 Size:1380x820x560mm

G9286 Size:1400x800x640mm

G9285

Size:1400x900x650mm

Water massage Bubble massage

G9282 Size:1030x870x855mm