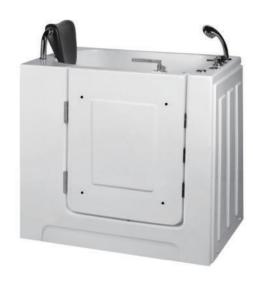

-123-

Walk-in Series Walk-in Series

G9246 (Left) Size:1700x800x1960mm

Door Opened Inwards

Function B Water massage

### Option:

- \*Bubble massage
- \*Computer Control Panel
- \*Radio
- \*Ozone Sterilization
- \*Thermostat

Water massage Bubble massage with colorful lights Cold/Hot mixers Glass Door Computer control panel