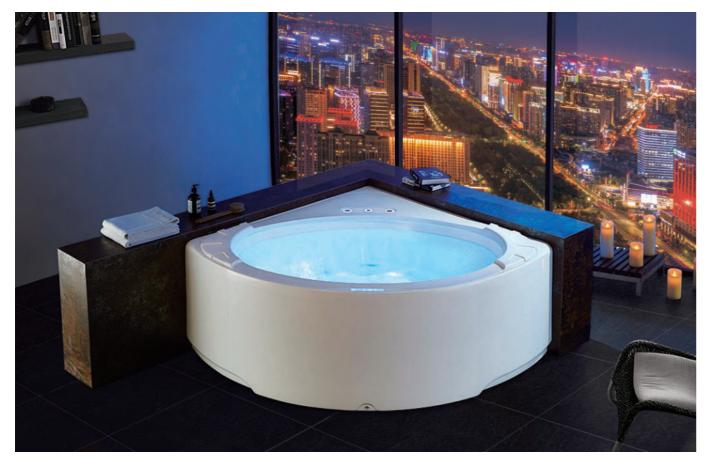

-11-

G9267 Size:2200x2200x2300mm

Water massage
Overflow to water channel
Overflow pump
Rainfall top shower
Removable rainfall arm
Circulating water

# Option:

- \* Computer control panel
- \* Bubble massage
- \* Thermostat
- \* Stair

G9267- II Size:2200x2200x760mm

Vapor mixes with the massage system, activating skin cells and achieving the goal of full-body massage and comfort. The changing colors of light let you fully enjoy the delight brought by light and water.