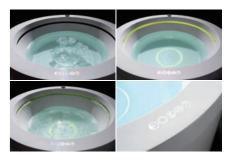

# Milk Spa

The high-speed motor gives sufficient pressure to the water to create billions of Nanometre Hyperoxic Bubbles, which looked like milk. Ordinary bubbles will be burst only when they float on the water surface, but Nanometre Hyperoxic Bubbles burst easily when they are still in the water. The burst creates lots of energies and oxygen makes you healthier.

# Milk SPA Beauty System

- A fabulous enjoyment of full-body shower from Europe
- Strongly recommend taking a milk spa once a week.
- Milk Spa System is optional to most of Gemy bathtubs
- How to turn the ordinary water into milk?

The high-speed motor gives sufficient pressure to the water to create billions of Nanometre Hyperoxic Bubbles and make it look like milk.

Deep Skin Care: Nanometre Hyperoxic Bubbles can deep into the pores to remove dirt and recover your skin cells. You will be back to your teenage-hood and feel like being recharged.

Sterilization: Nanometre Hyperoxic Bubbles can kill bacteria to prevent your skin from any skin disease or lessen it.

Ultrasonic Massage: there are billions of Nanometre Hyperoxic Bubbles crashed each other inside the tub, and the huge energy will be released and make your skin more healthy and stimulate the circulation of blood

Sufficient Negative lons: a large number of negative ions will be released once the Nanometre Hyperoxic Bubbles touch the water surface, it is 100 times larger than which released by forest, and negative ions is a kind of well-known healthy matter to human being's blood, nerve cells, immunity, and respiratory system.

Sufficient Oxygen Content: the billions of Nanometre Hyperoxic Bubbles make the water contain 70% more Oxygen content than ordinary water, they can easily be absorbed by the skin and keep the skin wet and tender.

Remove Body Odor: Nanometre Hyperoxic Bubbles can deep into the pores to remove the grease, which causes body odor.

of negative ions will be released once the Nanometre Hyperoxic Bubbles touch the water surface, it is 100 times larger than which released by forest, and negative ions is a kind of well-known healthy matter to human being's blood, nerve cells, immunity, and respiratory system.