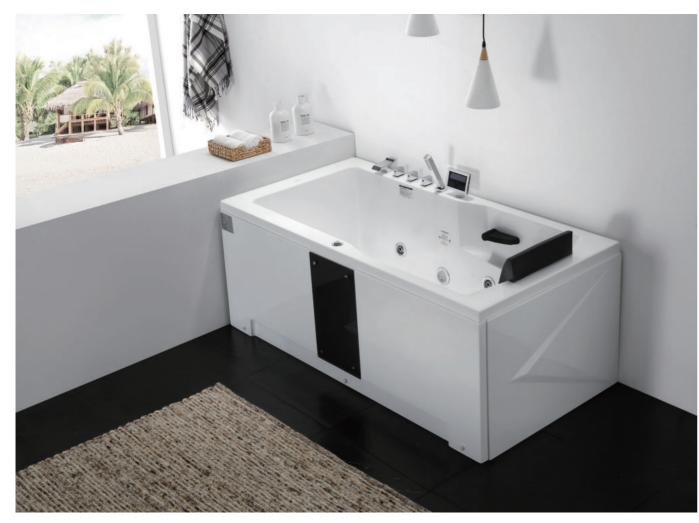

-11-

G9267 Size:2200x2200x2300mm

Water massage
Overflow to water channel
Overflow pump
Rainfall top shower
Removable rainfall arm
Circulating water

# Option:

- \* Computer control panel
- \* Bubble massage
- \* Thermostat
- \* Stair

G9267- II Size:2200x2200x760mm

Vapor mixes with the massage system, activating skin cells and achieving the goal of full-body massage and comfort. The changing colors of light let you fully enjoy the delight brought by light and water.