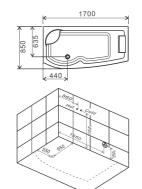

-11-

G9267 Size:2200x2200x2300mm

Water massage
Overflow to water channel
Overflow pump
Rainfall top shower
Removable rainfall arm
Circulating water

# Option:

- \* Computer control panel
- \* Bubble massage
- \* Thermostat
- \* Stair

G9267- II Size:2200x2200x760mm

Vapor mixes with the massage system, activating skin cells and achieving the goal of full-body massage and comfort. The changing colors of light let you fully enjoy the delight brought by light and water.