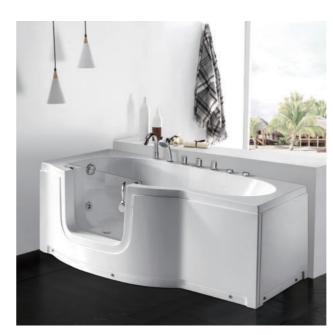

-123-

Walk-in Series Walk-in Series

G9246 (Left) Size:1700x800x1960mm

Door Opened Inwards

Function B Water massage

### Option:

- \*Bubble massage
- \*Computer Control Panel
- \*Radio
- \*Ozone Sterilization
- \*Thermostat

Water massage Bubble massage with colorful lights Cold/Hot mixers Glass Door Computer control panel