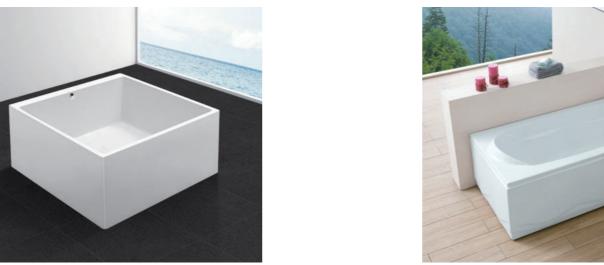

Regular Project Series Face to You Series

G9276 Size:Size:950x950x750mm

G2-1.5 G2-1.7

Size:1500x750x380mm G6-1.5 Size:1700x750x380mm G6-1.7

Size:1500x750x380mm Size:1700x780x380mm

Size:1400x750x420mm G9281 1500x750x420mm 1600x750x420mm 1700x850x420mm

Size:1700x700x430mm 1700x750x430mm 1700x800x430mm

G9519 Size:Size:1100x1100x600mm

-117--118 - Regular Project Series Face to You Series

Size:1800x1800x440mm G9275 Size:1200x1200x450mm

GA6-1.5 Size:1500x750x520mm GC8 GA6-1.7 Size:1700x780x520mm

Size:1500x730x480mm

Size:1120x750x540mm G9272 1220x750x540mm 1320x750x540mm 1420x750x540mm 1520x750x540mm

Size:1300x1300x580mm

GB2-1.5 Size:1500x750x520mm RF1220B GB2-1.7 Size:1700x750x520mm

Size:1700x800x570mm