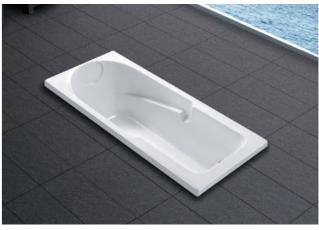

Size:1700x700x430mm 1700x750x430mm 1700x800x430mm

G9519 Size:Size:1100x1100x600mm

-117--118 - Regular Project Series Face to You Series

Size:1800x1800x440mm G9275 Size:1200x1200x450mm

GA6-1.5 Size:1500x750x520mm GC8 GA6-1.7 Size:1700x780x520mm