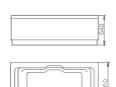

# How to distinguish Left or Right Skirt Panel?

Left Skirt Panel: you will see

against a LEFT corner of the

wall when you face to it.

the bathtub installed

# G9027(Right)

Right Skirt Panel: you will see the bathtub installed against a RIGHT corner of the wall when you face to it.

G9079 Bathtub installed against a wall, no differences.