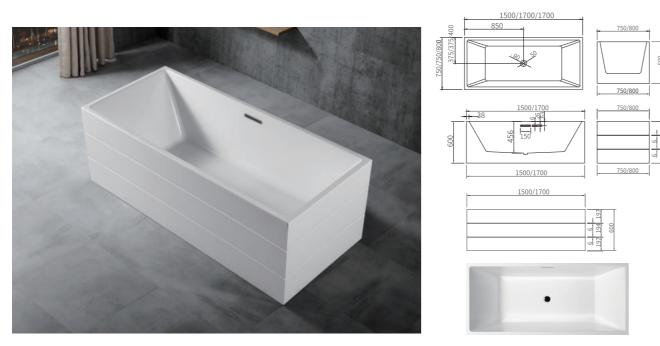

Oh pretty baby, now that I've found you stay;
And let me love you baby, let me love you.

Baby Bathing Series Baby Bathing Series



Water massage Bubble massage Colorful lights









G9287 Size:1380x820x560mm



G9286 Size:1400x800x640mm













G9285

Size:1400x900x650mm

Water massage Bubble massage













G9282 Size:1030x870x855mm











-137--138 -



I hear thy shrill delight:

Keen as are the arrows,

Of that silver sphere,

Whose intense lamp narrows.

In the white dawn clear,

Until we hardly see--we feel that it is there.

But we can exactly see, free-standing everywhere.

Free-standing Series Free-standing Series



G9512 size:1700x750x580mm



G9511 size:1700x750x580mm



G9513 Size:1700x800x630mm







-141--142 - Free-standing Series Free-standing Series



G9517 Size:1500x750x600mm 1700x750x600mm 1700x800x600mm



G9518 Size:1700x900x600mm 1800x900x600mm



G9277 Size:1800x800x690mm







-143--144 - Free-standing Series







G9535 size:1150x680x620mm



050 1420 240



G9050 size:1420x750x690mm





G9278

Size:1400x800x680mm 1500x800x680mm 1600x800x680mm 1700x800x680mm 1800x860x780mm







G9279 Size:1800x900x600mm

-145-

Free-standing Series Free-standing Series





size:1750x820x820mm G9030-C



size:1750x820x820mm G9030-D









G9049 size:1550x780x720mm









Size:1700x800x600mm G9211

Size:1700x850x580mm



G9209



Size:1700x800x600mm G9220

Size:1600x840x550mm





Size:1800x855x720mm

-147--148 - Free-standing Series Free-standing Series



G9233

G9238











Size:1700x800x580mm





G7107

G7108

-149--150 -

G71