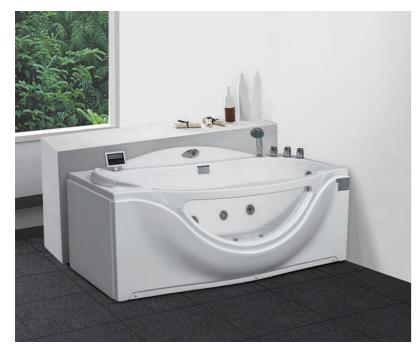

# Water Channel Series

G9522 Size:1600x1600x780mm

Water massage Bubble massage with colorful lights Computer control panel

-23--24 -

G9263 Size:2060x2060x850mm

Water massage
Bubble massage with colorful lights
Simple computer control panel