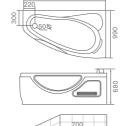

-11-

G9267 Size:2200x2200x2300mm

Water massage
Overflow to water channel
Overflow pump
Rainfall top shower
Removable rainfall arm
Circulating water

# Option:

- \* Computer control panel
- \* Bubble massage
- \* Thermostat
- \* Stair

G9267- II Size:2200x2200x760mm

Vapor mixes with the massage system, activating skin cells and achieving the goal of full-body massage and comfort. The changing colors of light let you fully enjoy the delight brought by light and water.