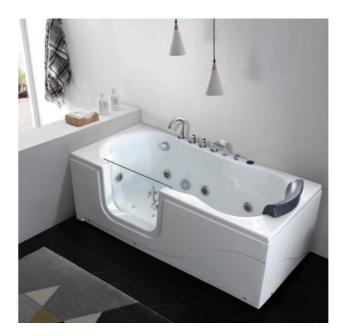

-123-

Walk-in Series Walk-in Series

G9246 (Left) Size:1700x800x1960mm

Door Opened Inwards

Function B Water massage

### Option:

- \*Bubble massage
- \*Computer Control Panel
- \*Radio
- \*Ozone Sterilization
- \*Thermostat

Water massage Bubble massage with colorful lights Cold/Hot mixers Glass Door Computer control panel