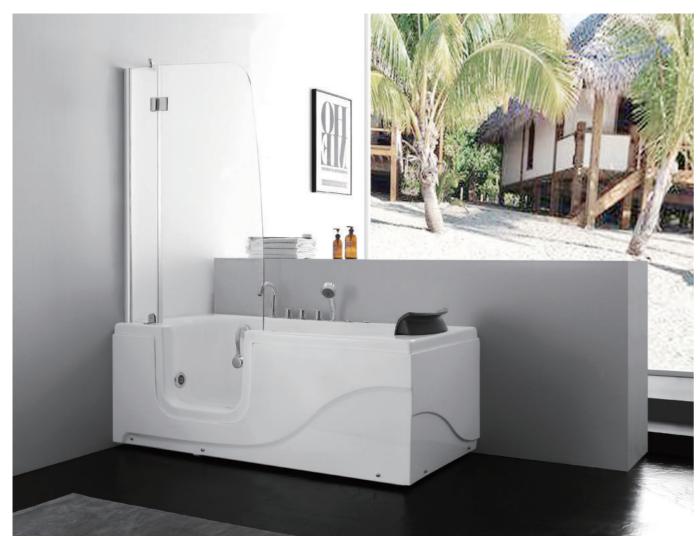

-123-

Walk-in Series Walk-in Series

G9246 (Left) Size:1700x800x1960mm

Door Opened Inwards

Function B Water massage

### Option:

- \*Bubble massage
- \*Computer Control Panel
- \*Radio
- \*Ozone Sterilization
- \*Thermostat

Water massage Bubble massage with colorful lights Cold/Hot mixers Glass Door Computer control panel