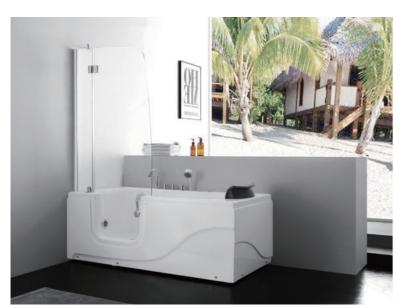

-123-

Walk-in Series Walk-in Series

G9246 (Left) Size:1700x800x1960mm

Door Opened Inwards

Function B Water massage

### Option:

- \*Bubble massage
- \*Computer Control Panel
- \*Radio
- \*Ozone Sterilization
- \*Thermostat

Water massage Bubble massage with colorful lights Cold/Hot mixers Glass Door Computer control panel