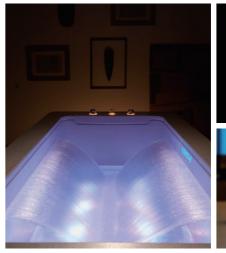

# Water Magic

Strong airflows come from different jets inside the bathtub to create a powerful whirlpool; it will crash your tight muscles to reduce your tiredness with a special massage feeling.

# Waterfall Massage

Human beings always believe that they dominate the world, and actually we are nothing when they face to the great nature. Human beings must respect the world with awe, and we can also get design inspirit from it, waterfall massage is example.

Many gymnosophists like meditating while they are sitting under the waterfall, Gemy's waterfall massage is imitating the great nature and makes people enjoy the it like the gymnosophists. Furthermore, the waterfall power and speed is adjustive according to your preference based on the frequency conversion technology, feeling like that you are involved in your private musical fountain.