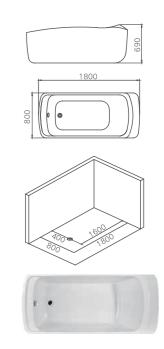

Regular Project Series Face to You Series

G9276 Size:Size:950x950x750mm

G2-1.5 G2-1.7

Size:1500x750x380mm G6-1.5 Size:1700x750x380mm G6-1.7

Size:1500x750x380mm Size:1700x780x380mm

Size:1400x750x420mm G9281 1500x750x420mm 1600x750x420mm 1700x850x420mm