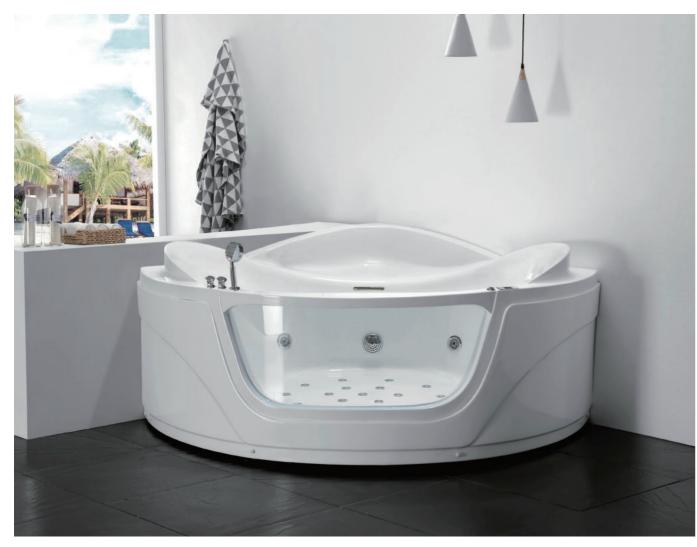

# Glass Panel Series

G9247 Size:1650x1650x820mm

Function K
Water massage
Bubble massage
Computer Control Panel
Radio
Ozone Sterilization

# Option:

- \* Thermostat
- \* Ozone sterilization

G9097 Size:1510x1510x685mm

Function K
Water massage
Bubble massage
Computer control panel

Radio
Ozone sterilization

# Option:

- \*Thermostat
- $*\top \vee$
- Milk Spa

-59-

Glass Panel Series

Glass Panel Series

Function K
Water massage
Bubble massage
Computer control panel
Radio
Ozone sterilization

Option:

\*Thermostat