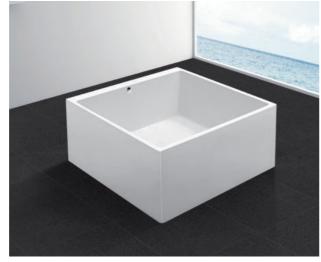

Regular Project Series Face to You Series

G9276 Size:Size:950x950x750mm

G2-1.5 G2-1.7

Size:1500x750x380mm G6-1.5 Size:1700x750x380mm G6-1.7

Size:1500x750x380mm Size:1700x780x380mm

Size:1400x750x420mm G9281 1500x750x420mm 1600x750x420mm 1700x850x420mm

Size:1700x700x430mm 1700x750x430mm 1700x800x430mm

G9519 Size:Size:1100x1100x600mm

-117--118 - Regular Project Series Face to You Series

Size:1800x1800x440mm G9275 Size:1200x1200x450mm

GA6-1.5 Size:1500x750x520mm GC8 GA6-1.7 Size:1700x780x520mm

Size:1500x730x480mm

Size:1120x750x540mm G9272 1220x750x540mm 1320x750x540mm 1420x750x540mm 1520x750x540mm

Size:1300x1300x580mm

GB2-1.5 Size:1500x750x520mm RF1220B GB2-1.7 Size:1700x750x520mm

Size:1700x800x570mm