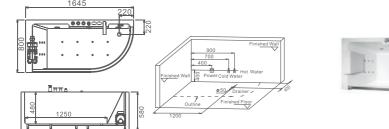

G9268 Size:1860x1520x720mm

Water massage
Bubble massage with colorful lights
Computer control panel
Overflow to water channel
Overflow pump

Option:

\*Pillow

\*Pillow is optional

-19-

Water overflows to the channel

Water massage

Bubble massage

Enjoy the bathing when water immerses your Neck

Overflow gap of overflowed pump

Hidden shower faucet & switch valve

Digital computer control panel

Enjoy the bathing when water immerses your Chest