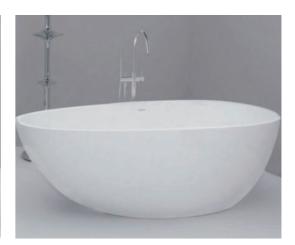

G9209

Size:1700x800x600mm G9220

Size:1600x840x550mm

Size:1800x855x720mm

-147--148 - Free-standing Series Free-standing Series

G9233

G9238

Size:1700x800x580mm