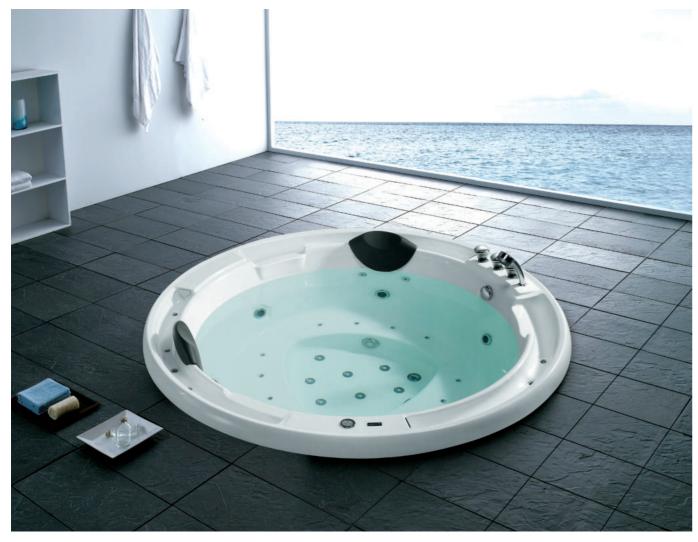

-11-

G9267 Size:2200x2200x2300mm

Water massage
Overflow to water channel
Overflow pump
Rainfall top shower
Removable rainfall arm
Circulating water

# Option:

- \* Computer control panel
- \* Bubble massage
- \* Thermostat
- \* Stair

G9267- II Size:2200x2200x760mm

Vapor mixes with the massage system, activating skin cells and achieving the goal of full-body massage and comfort. The changing colors of light let you fully enjoy the delight brought by light and water.