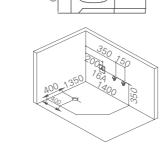

-123-

Walk-in Series Walk-in Series

G9246 (Left) Size:1700x800x1960mm

Door Opened Inwards

Function B Water massage

### Option:

- \*Bubble massage
- \*Computer Control Panel
- \*Radio
- \*Ozone Sterilization
- \*Thermostat

Water massage Bubble massage with colorful lights Cold/Hot mixers Glass Door Computer control panel