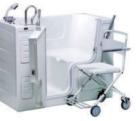

# Gemy Senior People Spa

## Five Universal Design:

- \*Easy-control
- \*Simple gesture
- \*Customized satisfaction to different people
- \*Safety
- \*Comfort

Suitable for C1, C2

What we are doing is not simply developing the product quality, but also offering the best solution to bathing issues for all senior people in the dimension of humanized design and full senior-people-related consideration. Senior People Spa is designed to reinforce the appetite and immunity for senior people, relieve their pain and develop their sleep quality, make sure all senior people users develop their life quality and enjoy their later life with happiness and leisure.

It is classified by senior people's self-care ability

C1. Walking independently

C2. Be able to stand up, walking independently by walking aids

C3. Be able to sit up, standing up independently by standing aids

C4. Be able to sit up, but difficult to stand up

C5. Bedridden person

Suitable for C1, C2, C3, C4

uitable for C3,C4

Suitable for C5

Gemy Senior People Spa will be a perfect customized solution to all senior people according to their specific requirements and their bathroom space, by different usage, different size, and different door opening direction,