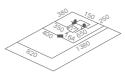

-11-

G9267 Size:2200x2200x2300mm

Water massage
Overflow to water channel
Overflow pump
Rainfall top shower
Removable rainfall arm
Circulating water