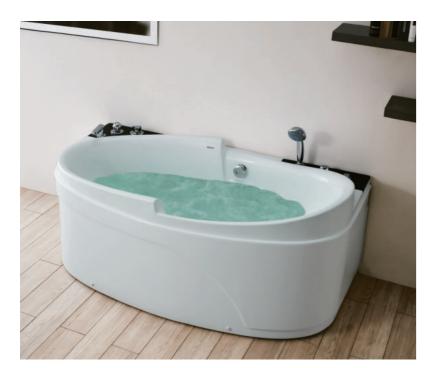

Function B Water massage

### Option:

- \*Bubble massage
- \*Computer control panel
- \*Radio
- \*Ozone sterilization
- \*Thermostat



Enjoy Yourself Series



Function B Water massage



### Option:

- \*Bubble massage
- \*Computer control panel
- \*Radio
- \*Ozone sterilization
- \*Thermostat



Option: Black Pillow







G9009 (Right) Size:1500x1000x600mm



G9010-1.5 (Right) Size:1520x830x640mm G9010-1.7 (Right) Size:1730x830x640mm

Function B Water massage

### Option:

- \* Bubble massage
- \* Computer control panel
- \* Radio
- \* Ozone sterilization
- \* Thermostat







-85 -- 86 - Enjoy Yourself Series



Function B Water massage

### Option:

- \*Bubble massage
- \*Computer control panel
- \*Radio
- \*Ozone sterilization
- \*Thermostat







G9011 Size:1570x840x620mm



G9013 Size:1650x900x730mm

Function E Water massage Bubble massage



## Option:

- \*Computer control panel
- \*Radio
- \*Ozone sterilization
- \*Thermostat









G9020-1.5(Right) Size:1550x830x700mm G9020-1.7(Right) Size:1710x860x700mm

Function B Water massage



- \*Bubble massage
- \*Computer control panel
- \*Radio
- \*Ozone sterilization
- \*Thermostat



Enjoy Yourself Series









### Option:

- \*Bubble massage
- \*Computer control panel
- \*Radio
- \*Ozone sterilization
- \*Thermostat





-87 -- 88 - Enjoy Yourself Series Enjoy Yourself Series



Function E Water massage Bubble massage

### Option:

- \*Computer control panel
- \*Radio
- \*Ozone sterilization
- \*Thermostat





G9039(Left) Size:1450x860x800mm



G9040 (Right) Size:1600x810x650mm

Function B Water massa