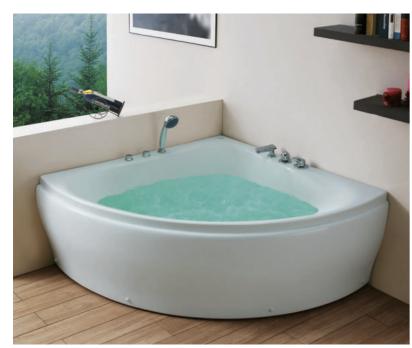

- \*Thermostat
- \*Refrigerator
- Milk Spa

Size:1500x1500x740mm

Function B Water massage