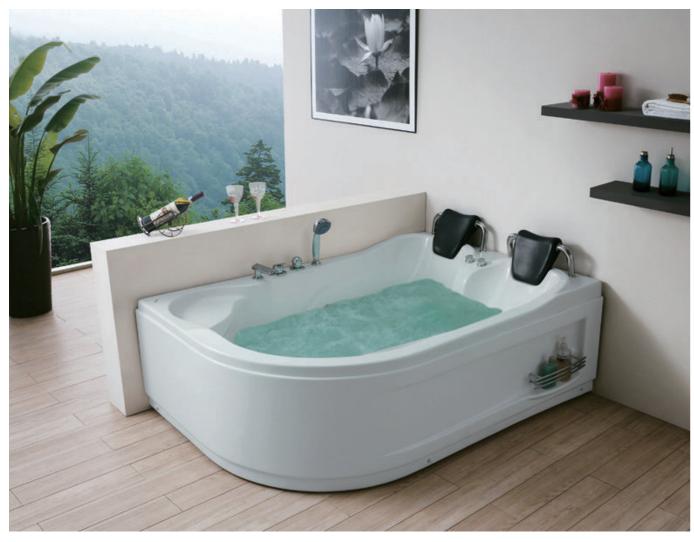

# Option:

\* Thermostat

G9083 (Right ) Size:1800x1210x730mm

-51-

G9027(Right) Size:1810x1250x680mm

Function B Water massage

# Option:

- \* Bubble massage
- \* Computer control panel
- \* Radio
- \* Ozone sterilization
- \* Thermostat

Function B Water massage