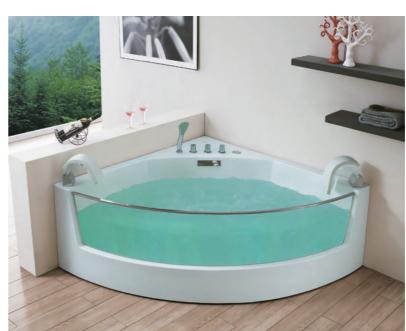

# Glass Panel Series

G9247 Size:1650x1650x820mm

Function K
Water massage
Bubble massage
Computer Control Panel
Radio
Ozone Sterilization

# Option:

- \* Thermostat
- \* Ozone sterilization

G9097 Size:1510x1510x685mm

Function K
Water massage
Bubble massage
Computer control panel

Radio
Ozone sterilization