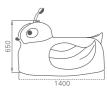

Baby Bathing Series Baby Bathing Series

Water massage Bubble massage Colorful lights

G9287 Size:1380x820x560mm

G9286 Size:1400x800x640mm

G9285

Size:1400x900x650mm

Water massage Bubble massage

G9282 Size:1030x870x855mm