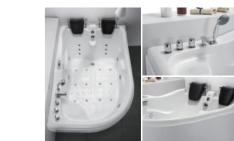

# Next to You Series

G9061 (Right) Size:1815x1215x700mm

Function K
Water massage
Bubble massage
Computer control panel
Radio
Ozone sterilization

# Option:

\* Thermostat

\*TV

Milk Spa

-49-

G9063 Size:1850x1620x830mm

Function K
Water massage
Bubble massage
Computer control panel
Radio
Ozone sterilization