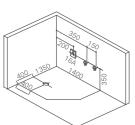

It is classified by senior people's self-care ability

C1. Walking independently

C2. Be able to stand up, walking independently by walking aids

C3. Be able to sit up, standing up independently by standing aids

C4. Be able to sit up, but difficult to stand up

C5. Bedridden person

Suitable for C1, C2, C3, C4

uitable for C3,C4

Suitable for C5

Gemy Senior People Spa will be a perfect customized solution to all senior people according to their specific requirements and their bathroom space, by different usage, different size, and different door opening direction,