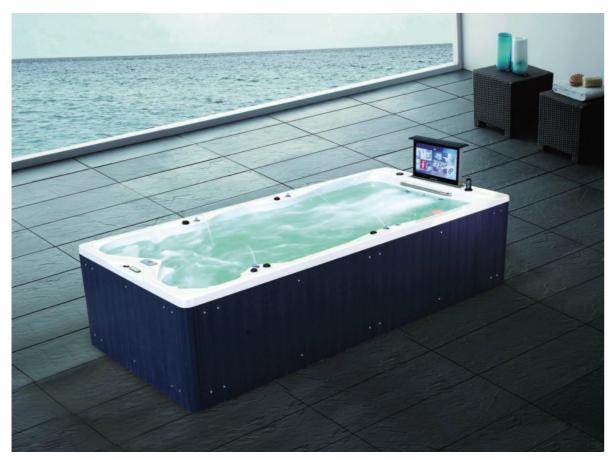

-11-

G9267 Size:2200x2200x2300mm

Water massage
Overflow to water channel
Overflow pump
Rainfall top shower
Removable rainfall arm
Circulating water

# Option:

- \* Computer control panel
- \* Bubble massage
- \* Thermostat
- \* Stair

G9267- II Size:2200x2200x760mm

Vapor mixes with the massage system, activating skin cells and achieving the goal of full-body massage and comfort. The changing colors of light let you fully enjoy the delight brought by light and water.