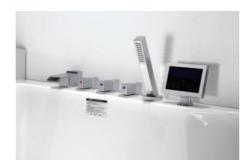

-11-

G9267 Size:2200x2200x2300mm

Water massage
Overflow to water channel
Overflow pump
Rainfall top shower
Removable rainfall arm
Circulating water

# Option:

- \* Computer control panel
- \* Bubble massage
- \* Thermostat
- \* Stair

G9267- II Size:2200x2200x760mm

Vapor mixes with the massage system, activating skin cells and achieving the goal of full-body massage and comfort. The changing colors of light let you fully enjoy the delight brought by light and water.