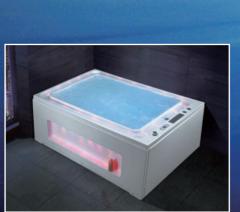

-11-

G9267 Size:2200x2200x2300mm

Water massage
Overflow to water channel
Overflow pump
Rainfall top shower
Removable rainfall arm
Circulating water

# Option:

- \* Computer control panel
- \* Bubble massage
- \* Thermostat
- \* Stair

G9267- II Size:2200x2200x760mm

Vapor mixes with the massage system, activating skin cells and achieving the goal of full-body massage and comfort. The changing colors of light let you fully enjoy the delight brought by light and water.