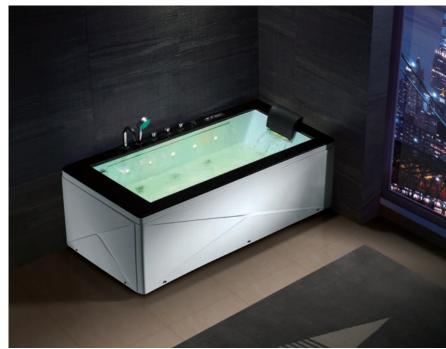

# Gemy Bathtub 3.0

The bathtubs in the past decades were designed for people's sitting gesture, when users were bathing, the pressure points concentrated on their waist and feet, so that their body did not totally relax in fact.

The back design of Gemy Bathtub 3.0 is based on ergonomic principle, plus the perfect match of bathtub pillow, the pressure points spread to users' head, neck, and back, releasing the stress from all their joints, with a comfortable gesture like "backstroke". And this is really what we called "relaxed", in deeper and further feeling and enjoyment.