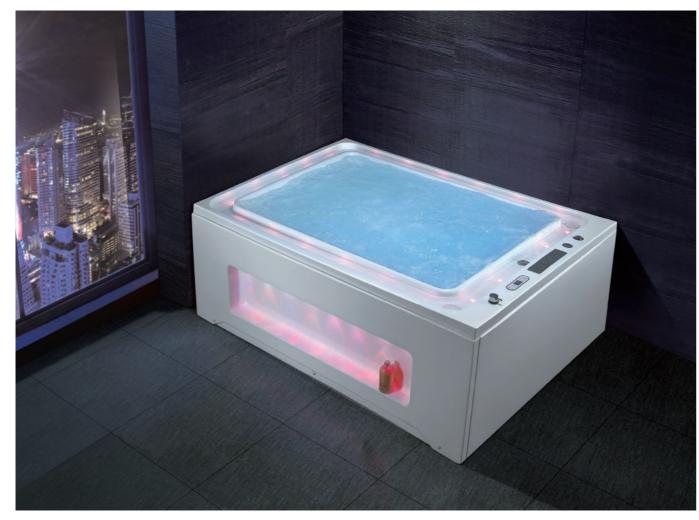

G9268 Size:1860x1520x720mm

Water massage
Bubble massage with colorful lights
Computer control panel
Overflow to water channel
Overflow pump

Option:

\*Pillow

\*Pillow is optional

-19-

Water overflows to the channel