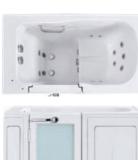

-123-

Walk-in Series Walk-in Series

G9246 (Left) Size:1700x800x1960mm

Door Opened Inwards

Function B Water massage

### Option:

- \*Bubble massage
- \*Computer Control Panel
- \*Radio
- \*Ozone Sterilization
- \*Thermostat

Water massage Bubble massage with colorful lights Cold/Hot mixers Glass Door Computer control panel