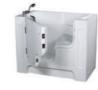

-123-

Walk-in Series Walk-in Series

G9246 (Left) Size:1700x800x1960mm

Door Opened Inwards

Function B Water massage

### Option:

- \*Bubble massage
- \*Computer Control Panel
- \*Radio
- \*Ozone Sterilization
- \*Thermostat

Water massage Bubble massage with colorful lights Cold/Hot mixers Glass Door Computer control panel