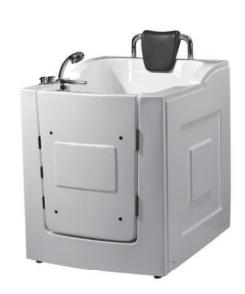

-123-

Walk-in Series Walk-in Series

G9246 (Left) Size:1700x800x1960mm

Door Opened Inwards

Function B Water massage

### Option:

- \*Bubble massage
- \*Computer Control Panel
- \*Radio
- \*Ozone Sterilization
- \*Thermostat

Water massage Bubble massage with colorful lights Cold/Hot mixers Glass Door Computer control panel