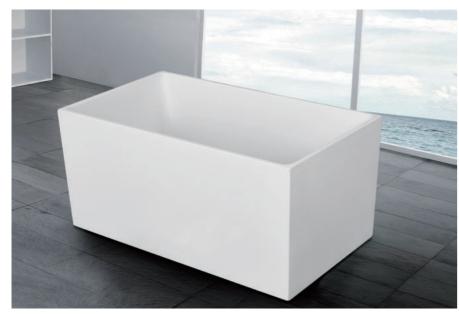

Free-standing Series Free-standing Series

G9512 size:1700x750x580mm

G9511 size:1700x750x580mm

G9513 Size:1700x800x630mm

-141--142 - Free-standing Series Free-standing Series

G9517 Size:1500x750x600mm 1700x750x600mm 1700x800x600mm

G9518 Size:1700x900x600mm 1800x900x600mm

G9277 Size:1800x800x690mm

-143--144 - Free-standing Series

G9535 size:1150x680x620mm

050 1420 240

G9050 size:1420x750x690mm

G9278

Size:1400x800x680mm 1500x800x680mm 1600x800x680mm 1700x800x680mm 1800x860x780mm

G9279 Size:1800x900x600mm

-145-

Free-standing Series Free-standing Series

size:1750x820x820mm G9030-C

size:1750x820x820mm G9030-D

G9049 size:1550x780x720mm

Size:1700x800x600mm G9211

Size:1700x850x580mm

G9209

Size:1700x800x600mm G9220

Size:1600x840x550mm

Size:1800x855x720mm

-147--148 - Free-standing Series Free-standing Series

G9233

G9238

Size:1700x800x580mm