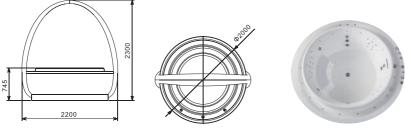

-11-

G9267 Size:2200x2200x2300mm

Water massage
Overflow to water channel
Overflow pump
Rainfall top shower
Removable rainfall arm
Circulating water

# Option:

- \* Computer control panel
- \* Bubble massage
- \* Thermostat
- \* Stair

G9267- II Size:2200x2200x760mm

Vapor mixes with the massage system, activating skin cells and achieving the goal of full-body massage and comfort. The changing colors of light let you fully enjoy the delight brought by light and water.