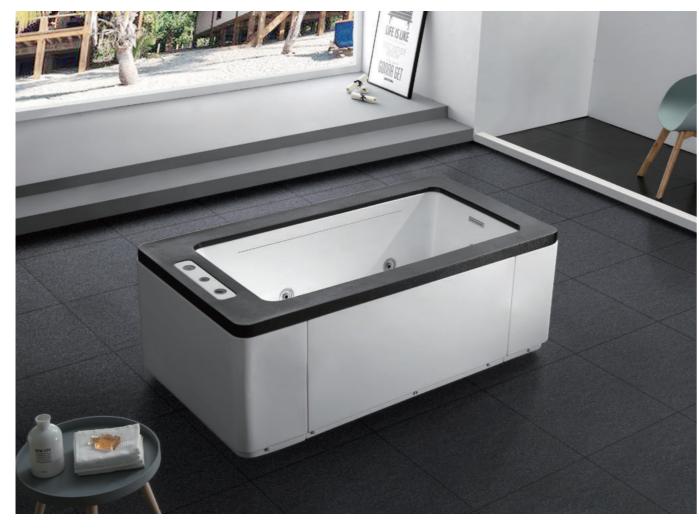

G9536 size:1700x800x640mm

\* Ozone

Water massage
Bubble massage
Waterfall massage
Faucet with lights
Simple computer control panel
Bluetooth

Options:
\* Thermostat
\* Ozone

Movable sliding pillow

G9537 size:1500x1500x640mm