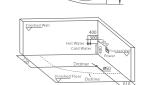

# How to distinguish Left or Right Skirt Panel?

Left Skirt Panel: you will see

against a LEFT corner of the

wall when you face to it.

the bathtub installed

# G9027(Right)

Right Skirt Panel: you will see the bathtub installed against a RIGHT corner of the wall when you face to it.

G9079 Bathtub installed against a wall, no differences.