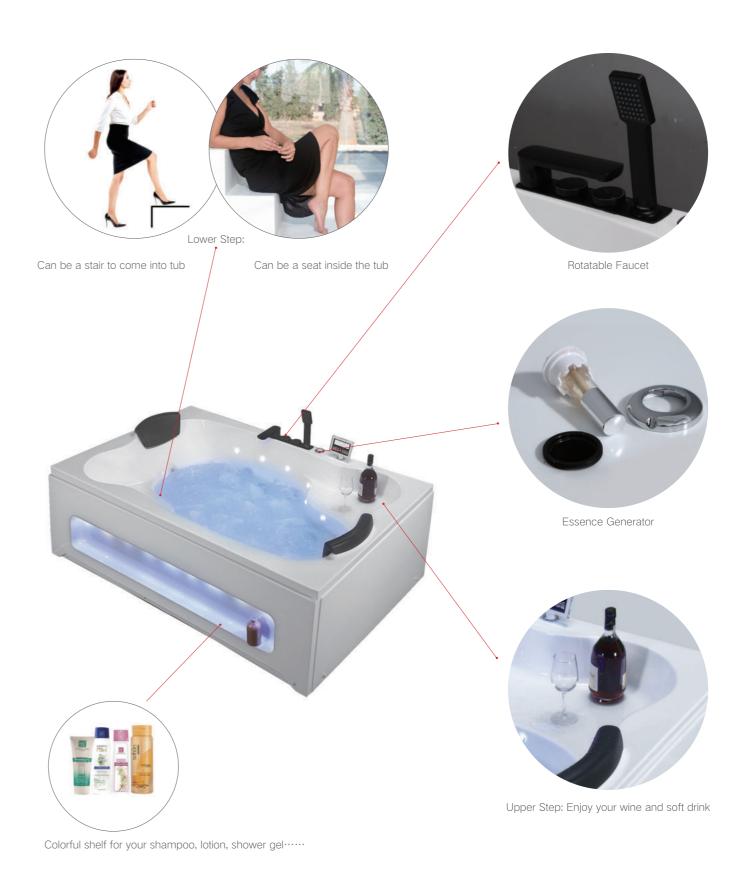

I will be always next to you, even in the bathroom.

-47-

G9099 Size:1800x1210x810mm

Function B Water massage

# Option:

- \* Bubble massage
- \* Computer control panel
- \* Radio
- \* Ozone sterilization
- \* Thermostat