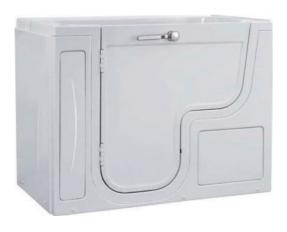

-123-

Walk-in Series Walk-in Series

G9246 (Left) Size:1700x800x1960mm

Door Opened Inwards

Function B Water massage

### Option:

- \*Bubble massage
- \*Computer Control Panel
- \*Radio
- \*Ozone Sterilization
- \*Thermostat

Water massage Bubble massage with colorful lights Cold/Hot mixers Glass Door Computer control panel