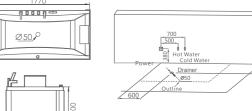

# Sport Portion Series

It is your huge bathtub,
It is also your mini swimming pool,
Enjoy your life, and have fun outside.

Spa Pool Series

G9105 Size:4800x2180x1300mm

Endless surfing and swimming

Water massage

Bubble massage

Surfing massage

Thermostat

Computer control
Ozone Sterilization

Radio & MP3

Cylinder filter

Option:

- $*\top \lor$
- \*Insulation cover
- \*Customized color