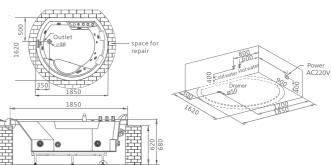

# Option:

\* Thermostat

\*TV

Milk Spa

-49-

G9063 Size:1850x1620x830mm

Function K
Water massage
Bubble massage
Computer control panel
Radio
Ozone sterilization