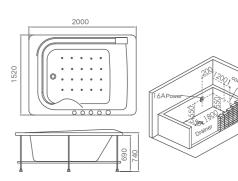

Option:

\* Thermostat

G9060 Size:2100x2100x870mm

G9265 Size:2000x1520x740mm

Water massage Bubble massage with colorful lights Simple computer control panel

-27-

You are my waterfall, the only waterfall,
You make me happy, when bathing on the way.
You'll never know dear, how much I love it,
Please don't take Gemy's waterfall away.