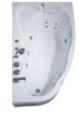

-11-

G9267 Size:2200x2200x2300mm

Water massage
Overflow to water channel
Overflow pump
Rainfall top shower
Removable rainfall arm
Circulating water

# Option:

- \* Computer control panel
- \* Bubble massage
- \* Thermostat
- \* Stair

G9267- II Size:2200x2200x760mm

Vapor mixes with the massage system, activating skin cells and achieving the goal of full-body massage and comfort. The changing colors of light let you fully enjoy the delight brought by light and water.