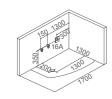

-11-

G9267 Size:2200x2200x2300mm

Water massage
Overflow to water channel
Overflow pump
Rainfall top shower
Removable rainfall arm
Circulating water