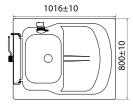

### Option:

- \*Water massage
- \*Bubble massage
- \*Computer control panel
- \*Thermostat
- \*Underwater lights

G9587 Size:1320x800x1015mm

Door Opened Outwards

Inner seat Water massage Bubble massage