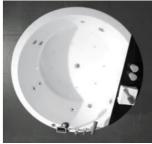

# Glass Panel Series

G9247 Size:1650x1650x820mm

Function K
Water massage
Bubble massage
Computer Control Panel
Radio
Ozone Sterilization

# Option:

- \* Thermostat
- \* Ozone sterilization

G9097 Size:1510x1510x685mm

Function K
Water massage
Bubble massage
Computer control panel

Radio
Ozone sterilization