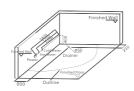

-11-

G9267 Size:2200x2200x2300mm

Water massage
Overflow to water channel
Overflow pump
Rainfall top shower
Removable rainfall arm
Circulating water

Inner Stair with Jets

Deep and Wide Channel with Independent Control Buttons

When we are using traditional bathtub, we always When we are using traditional patritub, we always fill just 70% water into the tub, because water will overflow after the tub is full. And overflowed technology can perfectly solve this problem, the water will be overflowed into the water channel aside the tub, and the overflowed pump will draw the water from the water channel and refill into the tub, it is what we called "Circulating Water".

The overflowed technology will make the water immerse your neck during bathing become possible, your body will be fully soaked and relaxed sufficiently.

Traditional bathtub without overflowed technology, water only immerses to your chest.