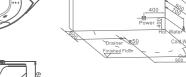

G9269 Size:1900x950x680mm

Water massage Overflowed Spear water tank for overflowed water Facet with lights 2.5 cm Slim water channel Hidden colorful lights Needle-hole jets Removable Drainer Cover Touching control panel Bluetooth

Options: \*Ozone \*Thermostat

Removable drainer cover