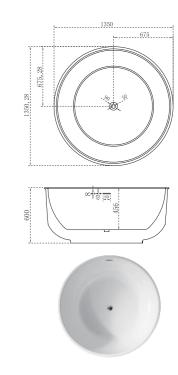

-11-

G9267 Size:2200x2200x2300mm

Water massage
Overflow to water channel
Overflow pump
Rainfall top shower
Removable rainfall arm
Circulating water