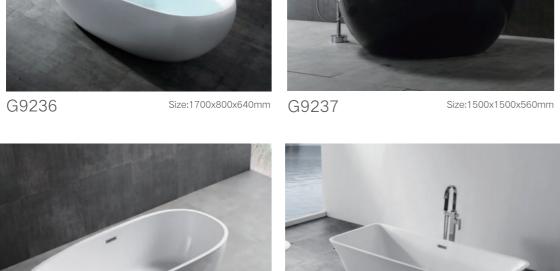

# Model Index

| G2-1.5 P118   | G9050 P145    | G9225 P61    | G9281 P118     |
|---------------|---------------|--------------|----------------|
| G2-1.7 P118   | G9051 P97     | G9226 P62    | G9282 P138     |
| G6-1.5 P118   | G9052-II P105 | G9227 P63    | G9285 P138     |
| G6-1.7 P118   | G9053 P98     | G9229 P55    | G9286 P137     |
| GA6-1.5 P120  | G9055 P66     | G9230 P56    | G9287 P137     |
| GA6-1.7 P120  | G9056 P66     | G9231 P148   | G9302 P132     |
| GB2-1.5 P120  | G9057 P99     | G9232 P148   | G9305 P132     |
| GB2-1.7 P120  | G9057-II P90  | G9233 P149   | G9318 P133     |
| GC8P120       | G9060 P27     | G9235 P149   | G9326 P133     |
| G7105 P150    | G9061 P50     | G9236 P149   | G9327 P126     |
| G7106 P150    | G9063 P51     | G9237 P149   | G9328 P126     |
| G7107 P150    | G9065 P106    | G9238 P149   | G9329 P127     |
| G7108 P150    | G9066 P100    | G9239 P149   | G9330 P127     |
| G8040 P84     | G9066-II P83  | G9240 P150   | G9331 P128     |
| G9003 P85     | G9069 P77     | G9241 P150   | G9333 P128     |
| G9006-1.5P82  | G9070 P78     | G9242 P150   | G9511 P141     |
| G9006-1.7 P82 | G9071-II P71  | G9243 P150   | G9512 P141     |
| G9007-1.5 P85 | G9072 P67     | G9246 P125   | G9513 P142     |
| G9007-1.7P85  | G9072-II P67  | G9247 P59    | G9515 P144     |
| G9008 P74     | G9075 P90     | G9252 P37    | G9516 P142     |
| G9009 P86     | G9076 P108    | G9253 P35    | G9517 P143     |
| G9010-1.5 P86 | G9079 P68     | G9257 P38    | G9518 P143     |
| G9010-1.7 P86 | G9080 P68     | G9258 P39    | G9519 P117     |
| G9011 P87     | G9082 P74     | G9259 P39    | G9522 P24      |
| G9013 P87     | G9083 P52     | G9260 P40    | G9526 P103     |
| G9018 P88     | G9085 P107    | G9261 P40    | G9527 P43      |
| G9020-1.5 P88 | G9086 P54     | G9263 P25    | G9535 P145     |
| G9020-1.7 P88 | G9088 P93     | G9265 P28    | G9536 P31      |
| G9025 P64     | G9089 P94     | G9267 P15    | G9537 P32      |
| G9025-II P64  | G9090 P26     | G9267-II P16 | G9538 P33      |
| G9027 P53     | G9097 P60     | G9268 P19    | G9539 P47      |
| G9028 P73     | G9099 P49     | G9269 P23    | G9580 P134     |
| G9030-A P147  | G9105 P111    | G9270 P34    | G9581 P134     |
| G9030-C P147  | G9109 P112    | G9271P119    | G9582 P134     |
| G9030-DP147   | G9112 P113    | G9272P119    | G9583 P134     |
| G9039 P89     | G9113 P114    | G9273 P119   | G9585 P129     |
| G9040P89      | G9201-1.5 P81 | G9275 P119   | G9586 P129     |
| G9041 P72     | G9201-1.7 P81 | G9276P117    | G9587 P130     |
| G9042 P73     | G9209 P148    | G9277P144    | G9588 P130     |
| G9046 P65     | G9211 P148    | G9278P146    | G9589 P131     |
| G9046-II P65  | G9213 P148    | G9279 P146   | G9590 P131     |
| G9049 P147    | G9220 P148    | G9280 P118   | RF1220B P120 - |
|               |               |              |                |