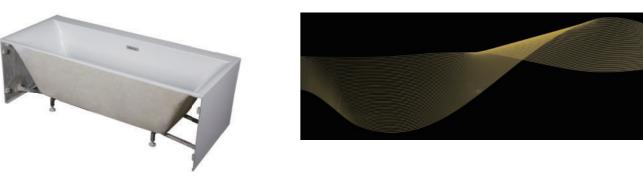

By mirror, glass, mosaic..... and whatever you like.

Face off Series

G9527 Size:1695x750x578mm

Customized your side panel according to your preference

-43-

Walk on through the wind,

Walk on through the rain.