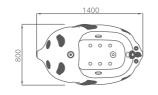

-11-

G9267 Size:2200x2200x2300mm

Water massage
Overflow to water channel
Overflow pump
Rainfall top shower
Removable rainfall arm
Circulating water