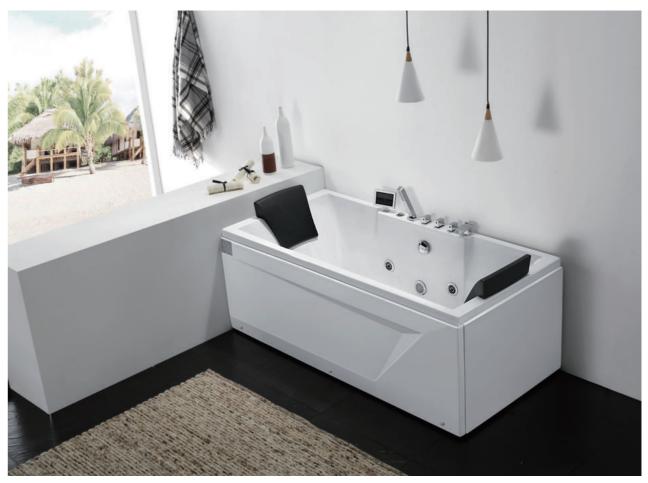

G9268 Size:1860x1520x720mm

Water massage
Bubble massage with colorful lights
Computer control panel
Overflow to water channel
Overflow pump

Option:

\*Pillow

\*Pillow is optional

-19-

Water overflows to the channel

Water massage

Bubble massage

Enjoy the bathing when water immerses your Neck

Overflow gap of overflowed pump

Hidden shower faucet & switch valve

Digital computer control panel

Enjoy the bathing when water immerses your Chest