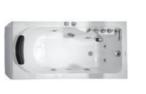

### Option:

- \*Bubble massage
- \*Computer control panel
- \*Radio
- \*Ozone sterilization
- \*Thermostat

Universal side panel for left and right

G9006-1.5 (Right) Size:1500x750x600mm G9006-1.7 (Right) Size:1700x750x630mm