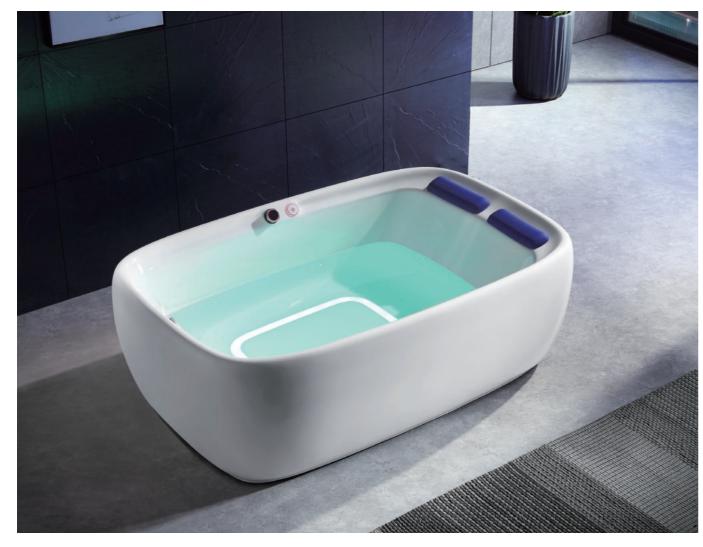

# Next to You Series

G9539 Size:1800x1200x610mm

Water massage
Bubble massage
Simple computer control panel
Faucet with lights
Hidden colorful lights in flat bottom
Needle-hole jets
Bluetooth

# Option:

- \*Thermostat
- \*Ozone

Hidden colorful lights in flat bottom

Needle-hole jets

Walk on through the wind,

Walk on through the rain.

Though your dreams be tossed and blown,

You will never walk alone.