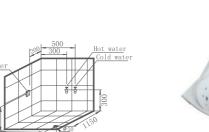

Inner Stair with Jets

Deep and Wide Channel with Independent Control Buttons

When we are using traditional bathtub, we always When we are using traditional patritub, we always fill just 70% water into the tub, because water will overflow after the tub is full. And overflowed technology can perfectly solve this problem, the water will be overflowed into the water channel aside the tub, and the overflowed pump will draw the water from the water channel and refill into the tub, it is what we called "Circulating Water".

The overflowed technology will make the water immerse your neck during bathing become possible, your body will be fully soaked and relaxed sufficiently.

Traditional bathtub without overflowed technology, water only immerses to your chest.