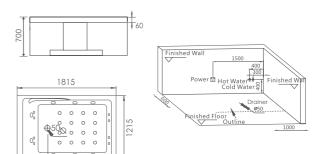

# Built-in Series

Metro is under the ground,

Basement is under the floor,

So bathtub should be under somewhere?

No, it is built-in on your bathroom flooring there.

Built-in Series

\*TV

G9051 Size: 1815x1215x700mm

Function K
Water massage
Bubble massage
Computer control panel
Radio
Ozone sterilization