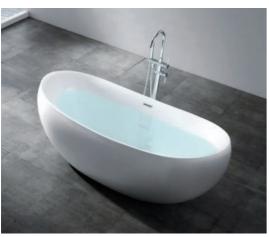

-141--142 - Free-standing Series Free-standing Series



G9517 Size:1500x750x600mm 1700x750x600mm 1700x800x600mm



G9518 Size:1700x900x600mm 1800x900x600mm



G9277 Size:1800x800x690mm







-143--144 - Free-standing Series







G9535 size:1150x680x620mm



050 1420 240



G9050 size:1420x750x690mm





G9278

Size:1400x800x680mm 1500x800x680mm 1600x800x680mm 1700x800x680mm 1800x860x780mm







G9279 Size:1800x900x600mm

-145-

Free-standing Series Free-standing Series





size:1750x820x820mm G9030-C



size:1750x820x820mm G9030-D









G9049 size:1550x780x720mm









Size:1700x800x600mm G9211

Size:1700x850x580mm



G9209



Size:1700x800x600mm G9220

Size:1600x840x550mm





Size:1800x855x720mm

-147--148 - Free-standing Series Free-standing Series



G9233

G9238











Size:1700x800x580mm





G7107

G7108

-149--150 -

G7105

G7106

# How to distinguish Left or Right Skirt Panel?

Left Skirt Panel: you will see

against a LEFT corner of the

wall when you face to it.

the bathtub installed











# G9027(Right)

Right Skirt Panel: you will see the bathtub installed against a RIGHT corner of the wall when you face to it.



G9079 Bathtub installed against a wall, no differences.



# Model Index

| G2-1.5 P118   | G9050 P145    | G9225 P61    | G9281 P118     |
|---------------|---------------|--------------|----------------|
| G2-1.7 P118   | G9051 P97     | G9226 P62    | G9282 P138     |
| G6-1.5 P118   | G9052-II P105 | G9227 P63    | G9285 P138     |
| G6-1.7 P118   | G9053 P98     | G9229 P55    | G9286 P137     |
| GA6-1.5 P120  | G9055