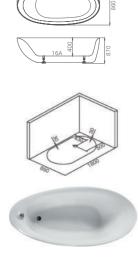

Free-standing Series Free-standing Series

G9512 size:1700x750x580mm

G9511 size:1700x750x580mm

G9513 Size:1700x800x630mm

-141--142 - Free-standing Series Free-standing Series

G9517 Size:1500x750x600mm 1700x750x600mm 1700x800x600mm