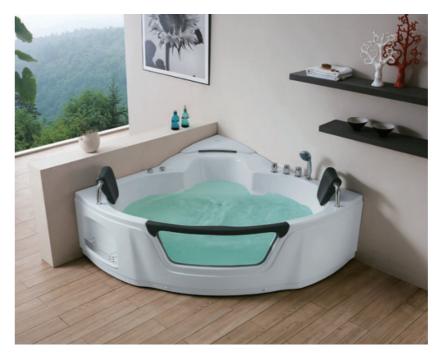

-11-

G9267 Size:2200x2200x2300mm

Water massage
Overflow to water channel
Overflow pump
Rainfall top shower
Removable rainfall arm
Circulating water