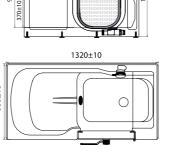

### Option:

- \*Water massage
- \*Bubble massage
- \*Computer control panel
- \*Thermostat
- \*Underwater lights

G9587 Size:1320x800x1015mm

Door Opened Outwards

Inner seat Water massage Bubble massage

### Option:

- \*Computer control panel
- \*Thermostat
- \*Underwater lights

G9586 Size:1500x660x1005mm

Door Opened Outwards

Inner seat Water massage Bubble massage