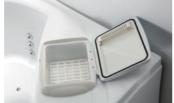

# Pipe-cleaning Magic

What you do is just to press the Pipe-cleaning button, so that water will flow into the pipe to clean the pipe inside; the cleaning pipes ensure your health bathing.

Inner Stair with Jets

Deep and Wide Channel with Independent Control Buttons

When we are using traditional bathtub, we always When we are using traditional patritub, we always fill just 70% water into the tub, because water will overflow after the tub is full. And overflowed technology can perfectly solve this problem, the water will be overflowed into the water channel aside the tub, and the overflowed pump will draw the water from the water channel and refill into the tub, it is what we called "Circulating Water".