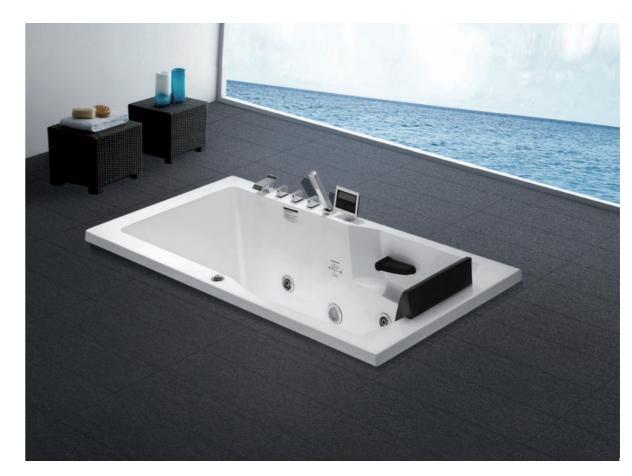

-99 - - 100-

To the world you may be one person, But to one person you may be the world, I face to the world during bathing, When I face to you.

Face to You Series

G9526 Size: 1820x1210x700mm

Function K
Water massage
Bubble massage
Computer control panel
Radio
Ozone sterilization

Option:

\*Thermostat

 $*\top \vee$ 

-103-

Face to You Series

G9052-II (Left) Size:1860x1510x820mm

Function K
Water massage
Bubble massage
Computer control panel
Radio
Ozone sterilization