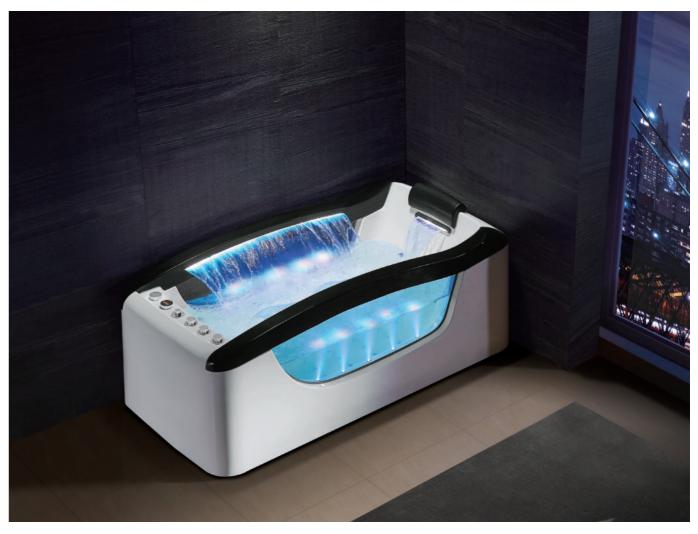

G9268 Size:1860x1520x720mm

Water massage
Bubble massage with colorful lights
Computer control panel
Overflow to water channel
Overflow pump

Option:

\*Pillow

\*Pillow is optional

-19-

Water overflows to the channel

Water massage

Bubble massage

Enjoy the bathing when water immerses your Neck

Overflow gap of overflowed pump

Hidden shower faucet & switch valve

Digital computer control panel

Enjoy the bathing when water immerses your Chest