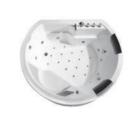

G9268 Size:1860x1520x720mm

Water massage
Bubble massage with colorful lights
Computer control panel
Overflow to water channel
Overflow pump

Option:

\*Pillow

\*Pillow is optional

-19-

Water overflows to the channel

Water massage

Bubble massage

Enjoy the bathing when water immerses your Neck

Overflow gap of overflowed pump

Hidden shower faucet & switch valve

Digital computer control panel

Enjoy the bathing when water immerses your Chest