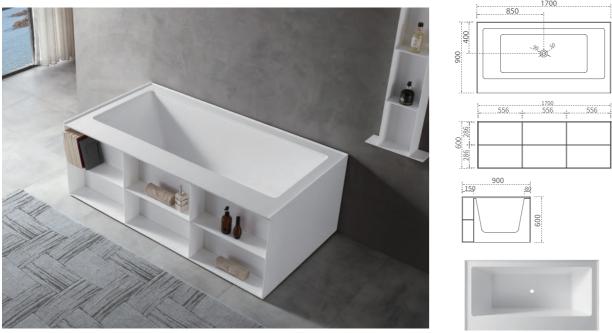

# Water Channel Series

G9522 Size:1600x1600x780mm

Water massage Bubble massage with colorful lights Computer control panel

-23--24 -

G9263 Size:2060x2060x850mm

Water massage
Bubble massage with colorful lights
Simple computer control panel