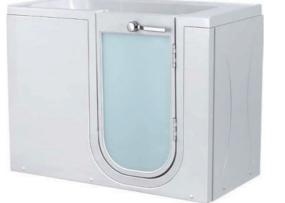

-123-

Walk-in Series Walk-in Series

G9246 (Left) Size:1700x800x1960mm

Door Opened Inwards

Function B Water massage

### Option:

- \*Bubble massage
- \*Computer Control Panel
- \*Radio
- \*Ozone Sterilization
- \*Thermostat

Water massage Bubble massage with colorful lights Cold/Hot mixers Glass Door Computer control panel