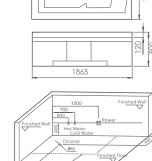

G9268 Size:1860x1520x720mm

Water massage
Bubble massage with colorful lights
Computer control panel
Overflow to water channel
Overflow pump

Option:

\*Pillow

\*Pillow is optional

-19-

Water overflows to the channel

Water massage

Bubble massage

Enjoy the bathing when water immerses your Neck

Overflow gap of overflowed pump

Hidden shower faucet & switch valve

Digital computer control panel

Enjoy the bathing when water immerses your Chest