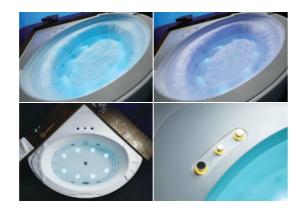

# Milk Spa

The high-speed motor gives sufficient pressure to the water to create billions of Nanometre Hyperoxic Bubbles, which looked like milk. Ordinary bubbles will be burst only when they float on the water surface, but Nanometre Hyperoxic Bubbles burst easily when they are still in the water. The burst creates lots of energies and oxygen makes you healthier.

# Milk SPA Beauty System

- A fabulous enjoyment of full-body shower from Europe
- Strongly recommend taking a milk spa once a week.
- Milk Spa System is optional to most of Gemy bathtubs
- How to turn the ordinary water into milk?

The high-speed motor gives sufficient pressure to the water to create billions of Nanometre Hyperoxic Bubbles and make it look like milk.

Deep Skin Care: Nanometre Hyperoxic Bubbles can deep into the pores to remove dirt and recover your skin cells. You will be back to your teenage-hood and feel like being recharged.