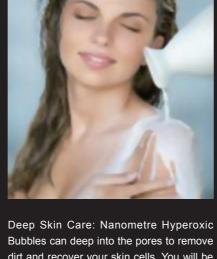

# Milk SPA Beauty System

- A fabulous enjoyment of full-body shower from Europe
- Strongly recommend taking a milk spa once a week.
- Milk Spa System is optional to most of Gemy bathtubs
- How to turn the ordinary water into milk?

The high-speed motor gives sufficient pressure to the water to create billions of Nanometre Hyperoxic Bubbles and make it look like milk.

Deep Skin Care: Nanometre Hyperoxic Bubbles can deep into the pores to remove dirt and recover your skin cells. You will be back to your teenage-hood and feel like being recharged.