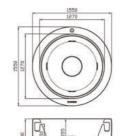

# Water Channel Series

G9522 Size:1600x1600x780mm

Water massage Bubble massage with colorful lights Computer control panel

-23--24 -

G9263 Size:2060x2060x850mm

Water massage
Bubble massage with colorful lights
Simple computer control panel