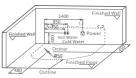

# How to distinguish Left or Right Skirt Panel?

Left Skirt Panel: you will see

against a LEFT corner of the

wall when you face to it.

the bathtub installed

# G9027(Right)

Right Skirt Panel: you will see the bathtub installed against a RIGHT corner of the wall when you face to it.

G9079 Bathtub installed against a wall, no differences.