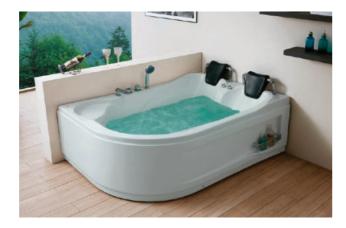

-11-

G9267 Size:2200x2200x2300mm

Water massage
Overflow to water channel
Overflow pump
Rainfall top shower
Removable rainfall arm
Circulating water

# Option:

- \* Computer control panel
- \* Bubble massage
- \* Thermostat
- \* Stair

G9267- II Size:2200x2200x760mm

Vapor mixes with the massage system, activating skin cells and achieving the goal of full-body massage and comfort. The changing colors of light let you fully enjoy the delight brought by light and water.