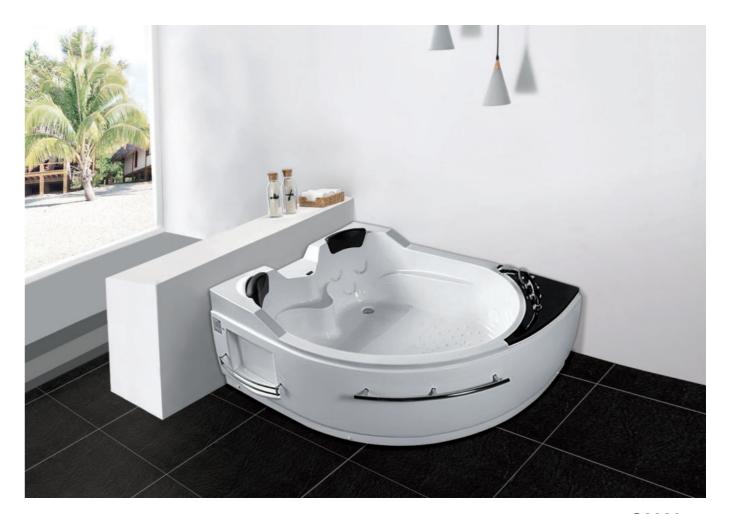

-11-

G9267 Size:2200x2200x2300mm

Water massage
Overflow to water channel
Overflow pump
Rainfall top shower
Removable rainfall arm
Circulating water