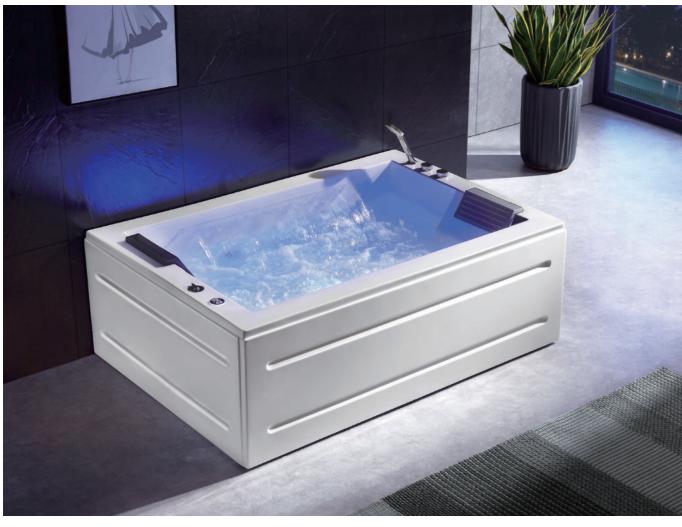

G9268 Size:1860x1520x720mm

Water massage
Bubble massage with colorful lights
Computer control panel
Overflow to water channel
Overflow pump

Option:

\*Pillow

\*Pillow is optional

-19-

Water overflows to the channel

Water massage

Bubble massage

Enjoy the bathing when water immerses your Neck

Overflow gap of overflowed pump

Hidden shower faucet & switch valve

Digital computer control panel

Enjoy the bathing when water immerses your Chest