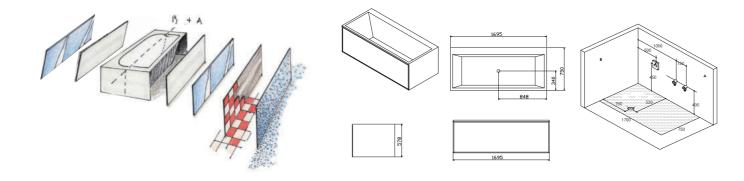

By mirror, glass, mosaic..... and whatever you like.

Face off Series

G9527 Size:1695x750x578mm

Customized your side panel according to your preference

-43-

Walk on through the wind,

Walk on through the rain.

# How to distinguish Left or Right Skirt Panel?

Left Skirt Panel: you will see

against a LEFT corner of the

wall when you face to it.

the bathtub installed

# G9027(Right)

Right Skirt Panel: you will see the bathtub installed against a RIGHT corner of the wall when you face to it.

G9079 Bathtub installed against a wall, no differences.