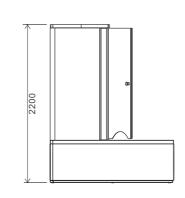

-11-

G9267 Size:2200x2200x2300mm

Water massage
Overflow to water channel
Overflow pump
Rainfall top shower
Removable rainfall arm
Circulating water

# Option:

- \* Computer control panel
- \* Bubble massage
- \* Thermostat
- \* Stair

G9267- II Size:2200x2200x760mm

Vapor mixes with the massage system, activating skin cells and achieving the goal of full-body massage and comfort. The changing colors of light let you fully enjoy the delight brought by light and water.