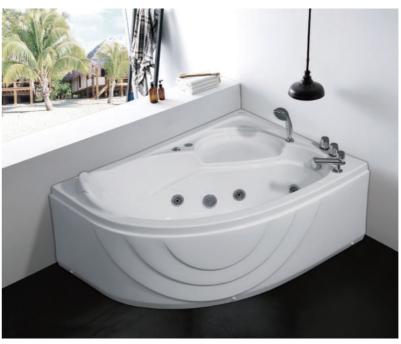

Inner Stair with Jets

Deep and Wide Channel with Independent Control Buttons

When we are using traditional bathtub, we always When we are using traditional patritub, we always fill just 70% water into the tub, because water will overflow after the tub is full. And overflowed technology can perfectly solve this problem, the water will be overflowed into the water channel aside the tub, and the overflowed pump will draw the water from the water channel and refill into the tub, it is what we called "Circulating Water".

The overflowed technology will make the water immerse your neck during bathing become possible, your body will be fully soaked and relaxed sufficiently.

Traditional bathtub without overflowed technology, water only immerses to your chest.

Water massage

Bubble massage

Enjoy the bathing when water immerses your Neck

Overflow gap of overflowed pump

Hidden shower faucet & switch valve

Digital computer control panel

Enjoy the bathing when water immerses your Chest