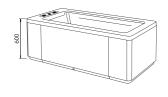

G9536 size:1700x800x640mm

\* Ozone

Water massage
Bubble massage
Waterfall massage
Faucet with lights
Simple computer control panel
Bluetooth

Options:
\* Thermostat
\* Ozone

Movable sliding pillow

G9537 size:1500x1500x640mm