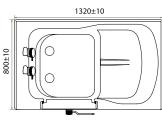

### Option:

- \*Water massage
- \*Bubble massage
- \*Computer control panel
- \*Thermostat
- \*Underwater lights

Inner seat
Waterfall faucet
Cold/Hot mixers

### Option:

- \*Water massage
- \*Adjustive jets

G9302 Size:1050X850X1080mm

Door Open Outward

Inner seat
Water massage
Adjustive jets
Waterfall faucet
Cold/Hot mixers
Handrail

G9305 Size:980x690x920mm

Door Open Outward