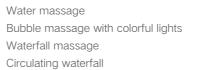

G9268 Size:1860x1520x720mm

Water massage
Bubble massage with colorful lights
Computer control panel
Overflow to water channel
Overflow pump

Option:

\*Pillow

\*Pillow is optional

-19-

Water overflows to the channel

Water massage

Bubble massage

Enjoy the bathing when water immerses your Neck

Overflow gap of overflowed pump

Hidden shower faucet & switch valve

Digital computer control panel

Enjoy the bathing when water immerses your Chest