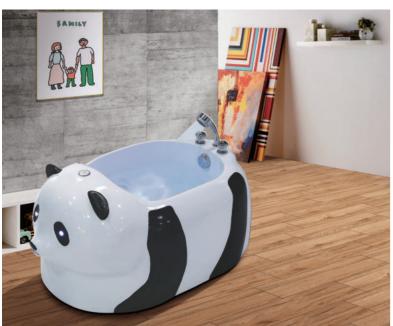

Baby Bathing Series Baby Bathing Series

Water massage Bubble massage Colorful lights

G9287 Size:1380x820x560mm

G9286 Size:1400x800x640mm

G9285

Size:1400x900x650mm

Water massage Bubble massage

G9282 Size:1030x870x855mm