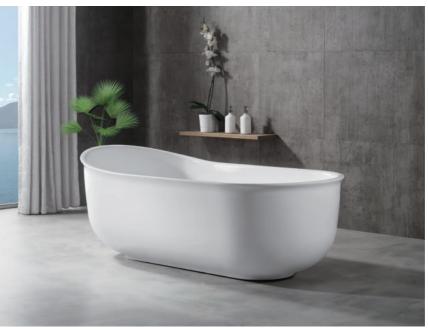

G9279 Size:1800x900x600mm

-145-

Free-standing Series Free-standing Series

size:1750x820x820mm G9030-C

size:1750x820x820mm G9030-D

G9049 size:1550x780x720mm

Size:1700x800x600mm G9211

Size:1700x850x580mm