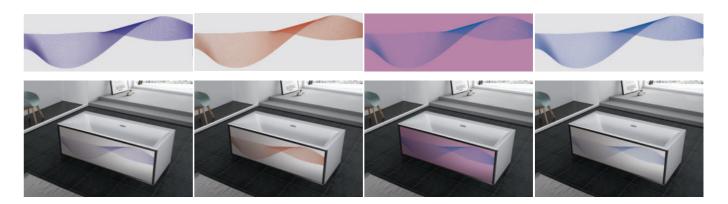

# Next to You Series

G9539 Size:1800x1200x610mm

Water massage
Bubble massage
Simple computer control panel
Faucet with lights
Hidden colorful lights in flat bottom
Needle-hole jets
Bluetooth

# Option:

- \*Thermostat
- \*Ozone

Hidden colorful lights in flat bottom

Needle-hole jets

Walk on through the wind,

Walk on through the rain.

Though your dreams be tossed and blown,

You will never walk alone.

I will be always next to you, even in the bathroom.

-47-

G9099 Size:1800x1210x810mm

Function B Water massage