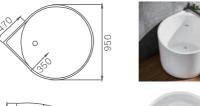

# Water Channel Series

G9522 Size:1600x1600x780mm

Water massage Bubble massage with colorful lights Computer control panel

-23--24 -

G9263 Size:2060x2060x850mm

Water massage
Bubble massage with colorful lights
Simple computer control panel