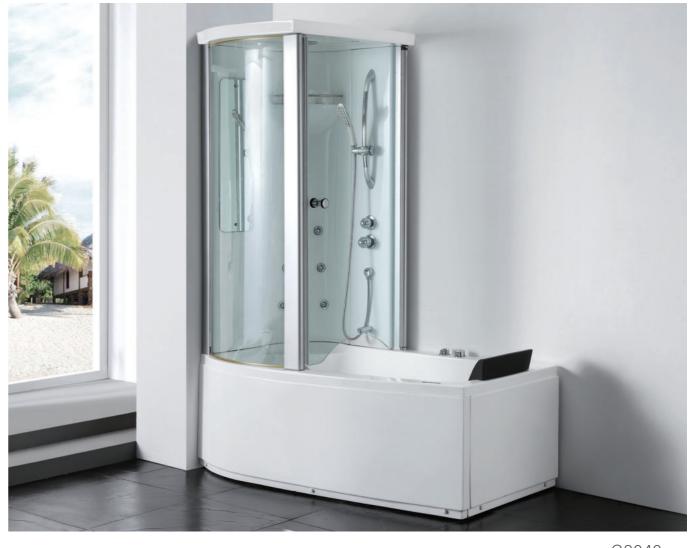

-11-

G9267 Size:2200x2200x2300mm

Water massage
Overflow to water channel
Overflow pump
Rainfall top shower
Removable rainfall arm
Circulating water

# Option:

- \* Computer control panel
- \* Bubble massage
- \* Thermostat
- \* Stair

G9267- II Size:2200x2200x760mm

Vapor mixes with the massage system, activating skin cells and achieving the goal of full-body massage and comfort. The changing colors of light let you fully enjoy the delight brought by light and water.