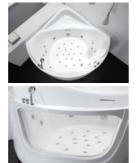

# Water Channel Series

G9522 Size:1600x1600x780mm

Water massage Bubble massage with colorful lights Computer control panel

-23--24 -

G9263 Size:2060x2060x850mm

Water massage
Bubble massage with colorful lights
Simple computer control panel