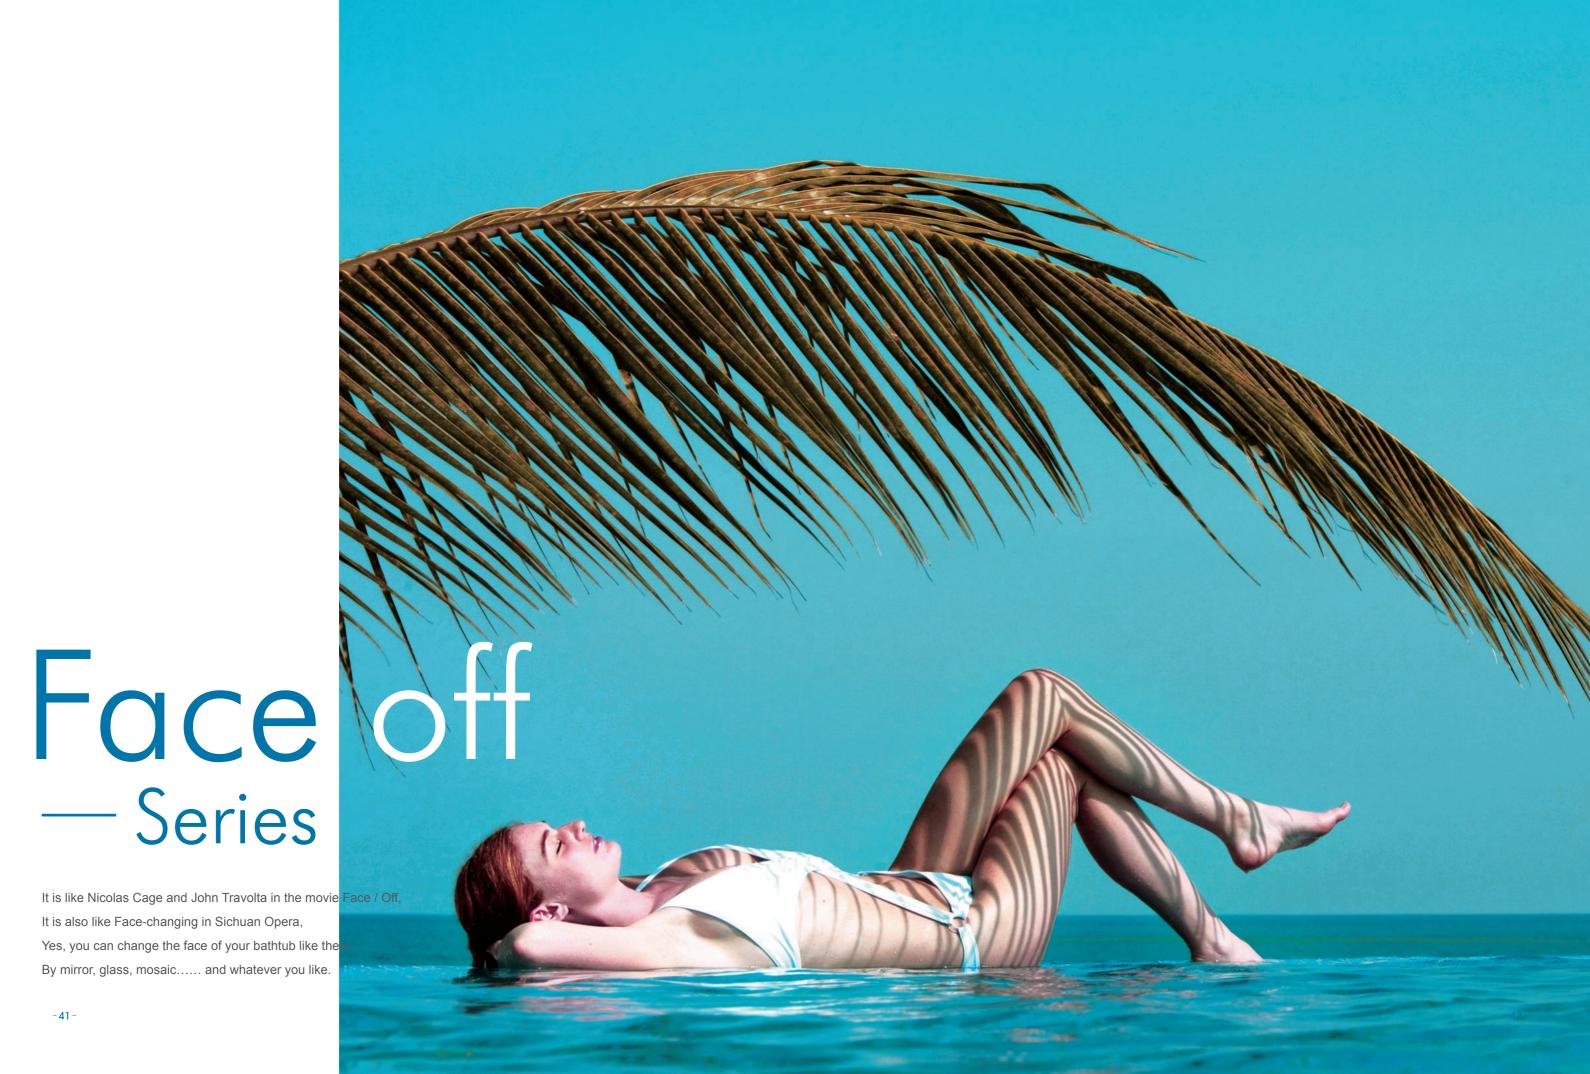

G9260(Left) Size:1500x750x580mm 1600x750x580mm 1700x750x580mm

G9261(Right)

1700x750x580mm

Size:1500x750x580mm 1600x750x580mm

It is like Nicolas Cage and John Travolta in the movie Face / Off, It is also like Face-changing in Sichuan Opera, Yes, you can change the face of your bathtub like the

By mirror, glass, mosaic..... and whatever you like.

Face off Series

G9527 Size:1695x750x578mm

Customized your side panel according to your preference

-43-

Walk on through the wind,

Walk on through the rain.