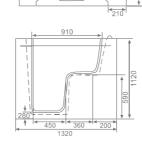

-123-

Walk-in Series Walk-in Series

G9246 (Left) Size:1700x800x1960mm

Door Opened Inwards

Function B Water massage

### Option:

- \*Bubble massage
- \*Computer Control Panel
- \*Radio
- \*Ozone Sterilization
- \*Thermostat

Water massage Bubble massage with colorful lights Cold/Hot mixers Glass Door Computer control panel