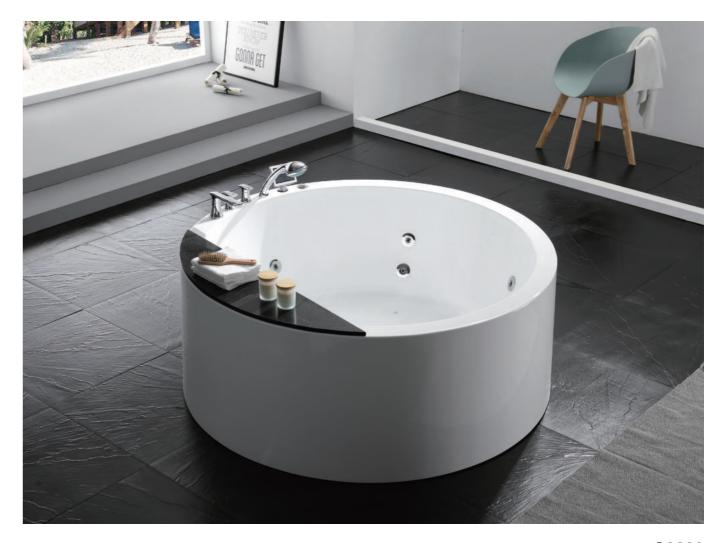

-11-

G9267 Size:2200x2200x2300mm

Water massage
Overflow to water channel
Overflow pump
Rainfall top shower
Removable rainfall arm
Circulating water

# Option:

- \* Computer control panel
- \* Bubble massage
- \* Thermostat
- \* Stair

G9267- II Size:2200x2200x760mm

Vapor mixes with the massage system, activating skin cells and achieving the goal of full-body massage and comfort. The changing colors of light let you fully enjoy the delight brought by light and water.