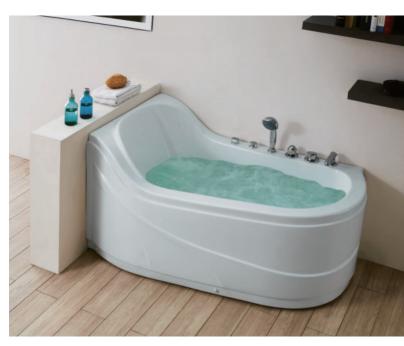

Inner Stair with Jets

Deep and Wide Channel with Independent Control Buttons

When we are using traditional bathtub, we always When we are using traditional patritub, we always fill just 70% water into the tub, because water will overflow after the tub is full. And overflowed technology can perfectly solve this problem, the water will be overflowed into the water channel aside the tub, and the overflowed pump will draw the water from the water channel and refill into the tub, it is what we called "Circulating Water".

The overflowed technology will make the water immerse your neck during bathing become possible, your body will be fully soaked and relaxed sufficiently.

Traditional bathtub without overflowed technology, water only immerses to your chest.

G9268 Size:1860x1520x720mm

Water massage
Bubble massage with colorful lights
Computer control panel
Overflow to water channel
Overflow pump

Option:

\*Pillow

\*Pillow is optional

-19-

Water overflows to the channel

Water massage

Bubble massage

Enjoy the bathing when water immerses your Neck

Overflow gap of overflowed pump

Hidden shower faucet & switch valve

Digital computer control panel

Enjoy the bathing when water immerses your Chest