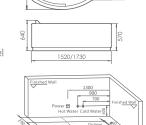

-11-

G9267 Size:2200x2200x2300mm

Water massage
Overflow to water channel
Overflow pump
Rainfall top shower
Removable rainfall arm
Circulating water

# Option:

- \* Computer control panel
- \* Bubble massage
- \* Thermostat
- \* Stair

G9267- II Size:2200x2200x760mm

Vapor mixes with the massage system, activating skin cells and achieving the goal of full-body massage and comfort. The changing colors of light let you fully enjoy the delight brought by light and water.