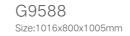

### Option:

- \*Computer control panel
- \*Thermostat
- \*Underwater lights

G9589

Size:1320x800x1010mm

Size:1320x800x1010mr

G9590 Size:1320x660x1010mm

Inner seat