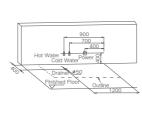

# How to distinguish Left or Right Skirt Panel?

Left Skirt Panel: you will see

against a LEFT corner of the

wall when you face to it.

the bathtub installed

# G9027(Right)

Right Skirt Panel: you will see the bathtub installed against a RIGHT corner of the wall when you face to it.

G9079 Bathtub installed against a wall, no differences.