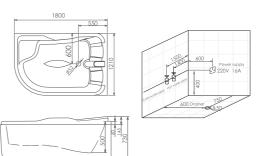

# Next to You Series

G9061 (Right) Size:1815x1215x700mm

Function K
Water massage
Bubble massage
Computer control panel
Radio
Ozone sterilization