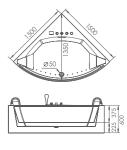

# Glass Panel Series

G9247 Size:1650x1650x820mm

Function K
Water massage
Bubble massage
Computer Control Panel
Radio
Ozone Sterilization

# Option:

- \* Thermostat
- \* Ozone sterilization

G9097 Size:1510x1510x685mm

Function K
Water massage
Bubble massage
Computer control panel

Radio
Ozone sterilization