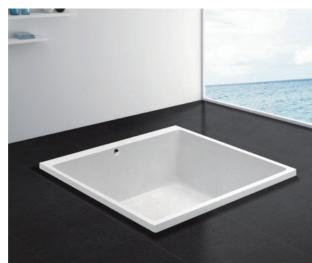

Size:1700x700x430mm 1700x750x430mm 1700x800x430mm

G9519 Size:Size:1100x1100x600mm

-117--118 - Regular Project Series Face to You Series

Size:1800x1800x440mm G9275 Size:1200x1200x450mm

GA6-1.5 Size:1500x750x520mm GC8 GA6-1.7 Size:1700x780x520mm