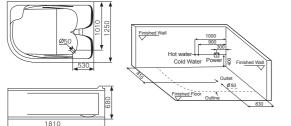

# Option:

\* Thermostat

G9083 (Right ) Size:1800x1210x730mm

-51-

G9027(Right) Size:1810x1250x680mm

Function B Water massage

# Option:

- \* Bubble massage
- \* Computer control panel
- \* Radio
- \* Ozone sterilization
- \* Thermostat

Function B Water massage