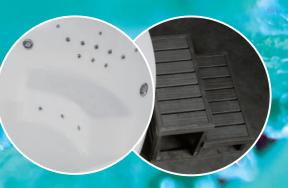

-11-

G9267 Size:2200x2200x2300mm

Water massage
Overflow to water channel
Overflow pump
Rainfall top shower
Removable rainfall arm
Circulating water

# Option:

- \* Computer control panel
- \* Bubble massage
- \* Thermostat
- \* Stair

G9267- II Size:2200x2200x760mm

Vapor mixes with the massage system, activating skin cells and achieving the goal of full-body massage and comfort. The changing colors of light let you fully enjoy the delight brought by light and water.