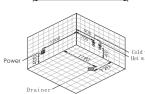

-11-

G9267 Size:2200x2200x2300mm

Water massage
Overflow to water channel
Overflow pump
Rainfall top shower
Removable rainfall arm
Circulating water

Inner Stair with Jets

Deep and Wide Channel with Independent Control Buttons

When we are using traditional bathtub, we always When we are using traditional patritub, we always fill just 70% water into the tub, because water will overflow after the tub is full. And overflowed technology can perfectly solve this problem, the water will be overflowed into the water channel aside the tub, and the overflowed pump will draw the water from the water channel and refill into the tub, it is what we called "Circulating Water".

The overflowed technology will make the water immerse your neck during bathing become possible, your body will be fully soaked and relaxed sufficiently.

Traditional bathtub without overflowed technology, water only immerses to your chest.