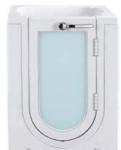

### Option:

- \*Computer control panel
- \*Thermostat
- \*Underwater lights

G9589

Size:1320x800x1010mm

Size:1320x800x1010mr

G9590 Size:1320x660x1010mm

Inner seat