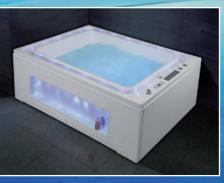

-11-

G9267 Size:2200x2200x2300mm

Water massage
Overflow to water channel
Overflow pump
Rainfall top shower
Removable rainfall arm
Circulating water

# Option:

- \* Computer control panel
- \* Bubble massage
- \* Thermostat
- \* Stair

G9267- II Size:2200x2200x760mm

Vapor mixes with the massage system, activating skin cells and achieving the goal of full-body massage and comfort. The changing colors of light let you fully enjoy the delight brought by light and water.