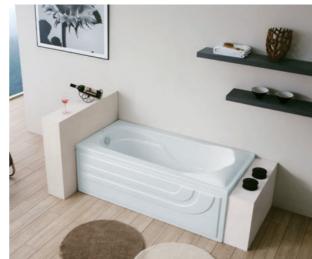

Regular Project Series Face to You Series

G9276 Size:Size:950x950x750mm

G2-1.5 G2-1.7

Size:1500x750x380mm G6-1.5 Size:1700x750x380mm G6-1.7

Size:1500x750x380mm Size:1700x780x380mm

Size:1400x750x420mm G9281 1500x750x420mm 1600x750x420mm 1700x850x420mm