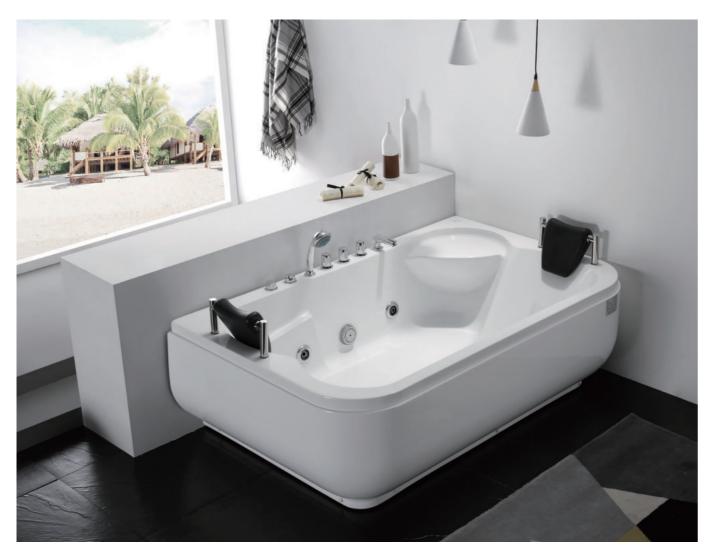

-11-

G9267 Size:2200x2200x2300mm

Water massage
Overflow to water channel
Overflow pump
Rainfall top shower
Removable rainfall arm
Circulating water

# Option:

- \* Computer control panel
- \* Bubble massage
- \* Thermostat
- \* Stair

G9267- II Size:2200x2200x760mm

Vapor mixes with the massage system, activating skin cells and achieving the goal of full-body massage and comfort. The changing colors of light let you fully enjoy the delight brought by light and water.