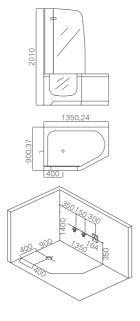

pened Inwards

Function B Water massage

### Option:

- \*Bubble massage
- \*Computer Control Panel
- \*Radio
- \*Ozone Sterilization
- \*Thermostat







Water massage Bubble massage with colorful lights Cold/Hot mixers Glass Door Computer control panel











Door Opened Inwards

Door Opened Inwards

G9328 Size:1350x1350x2010mm



### Option:

- \*Bubble massage with colorful lights
- \*Computer control panel







-125--126 - Walk-in Series



Water massage Cold/Hot mixers Glass Door

Option:

- \*Bubble massage with colorful lights
- \*Computer control panel





Door Opened Inwards

Door Opened Inwards

Size:1350x1350x650mm



G9330 (Left) Size:1350x900x2010mm

Water massage Cold/Hot mixers Glass Door

Option:

- \*Bubble massage with colorful lights
- \*Computer control panel





Water massage Adjustive jets with colorful lights Cold/Hot mixers Glass Door



G9331 Size:1350x900x650mm

Door Opened Inwards



G9333 (Left) Size:1600x950x600mm

Water massage Cold/Hot mixers Glass Door



- \*Bubble massage with colorful lights
- \*Computer control panel







Door Opened Inwards

-127-

Walk-in Series Walk-in Series





Door Opened Outwards





Inner seat

### Option:

- \*Water massage
- \*Bubble massage
- \*Computer control panel
- \*Thermostat
- \*Underwater lights



G9587 Size:1320x800x1015mm

Door Opened Outwards









Inner seat Water massage Bubble massage

### Option:

- \*Computer control panel
- \*Thermostat
- \*Underwater lights



G9586 Size:1500x660x1005mm

Door Opened Outwards





Inner seat Water massage Bubble massage

### Option:

- \*Compu