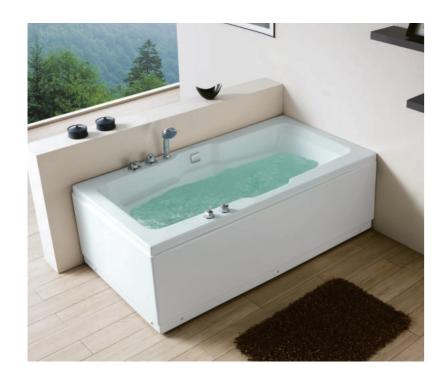

G9268 Size:1860x1520x720mm

Water massage
Bubble massage with colorful lights
Computer control panel
Overflow to water channel
Overflow pump

Option:

\*Pillow

\*Pillow is optional

-19-

Water overflows to the channel

Water massage

Bubble massage

Enjoy the bathing when water immerses your Neck

Overflow gap of overflowed pump

Hidden shower faucet & switch valve

Digital computer control panel

Enjoy the bathing when water immerses your Chest