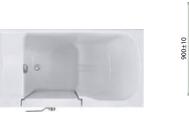

### Option:

- \*Water massage
- \*Bubble massage
- \*Computer control panel
- \*Thermostat
- \*Underwater lights

-129--130 - Walk-in Series

430±10

Inner seat
Water massage
Bubble massage

### Option:

- \*Computer control panel
- \*Thermostat
- \*Underwater lights

G9589

Size:1320x800x1010mm

Size:1320x800x1010mr

G9590 Size:1320x660x1010mm

Inner seat