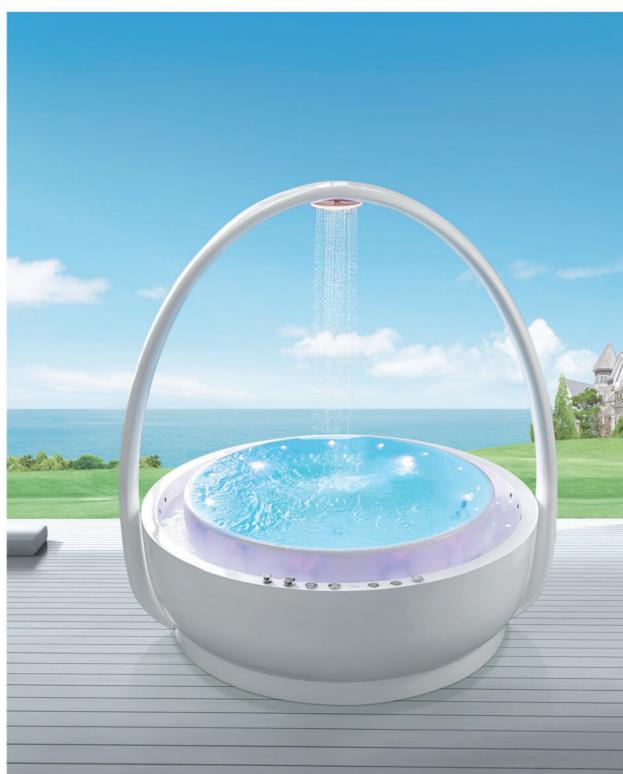

-11-

G9267 Size:2200x2200x2300mm

Water massage
Overflow to water channel
Overflow pump
Rainfall top shower
Removable rainfall arm
Circulating water