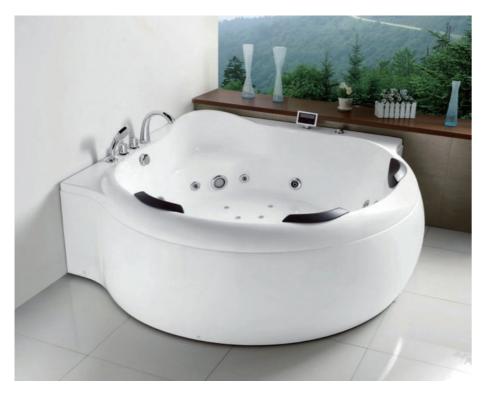

### Option:

\* Thermostat

G9089 Size:1870x1870x850mm

Function K
Water massage
Bubble massage
Computer control panel
Radio
Ozone Sterilization