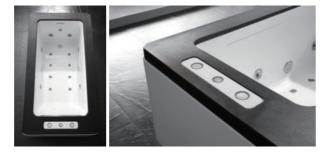

-11-

G9267 Size:2200x2200x2300mm

Water massage
Overflow to water channel
Overflow pump
Rainfall top shower
Removable rainfall arm
Circulating water

# Option:

- \* Computer control panel
- \* Bubble massage
- \* Thermostat
- \* Stair

G9267- II Size:2200x2200x760mm

Vapor mixes with the massage system, activating skin cells and achieving the goal of full-body massage and comfort. The changing colors of light let you fully enjoy the delight brought by light and water.