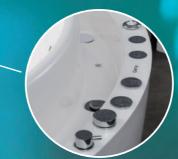

# Water Magic

Strong airflows come from different jets inside the bathtub to create a powerful whirlpool; it will crash your tight muscles to reduce your tiredness with a special massage feeling.

# **Bubble Magic**

Your body will be enclosed by the daedal bubbles from the bottom of the bathtub; it will be a great experience for

# Bubble Massage

Imagine that a number of airflows coming through air pump and pipe, making lots of bubbles from the bottom of the bathtub, it is a kind of gorgeous picture and enjoyment.