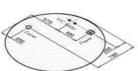

-11-

G9267 Size:2200x2200x2300mm

Water massage
Overflow to water channel
Overflow pump
Rainfall top shower
Removable rainfall arm
Circulating water