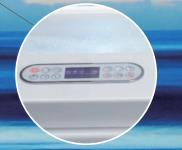

# Option:

- \* Computer control panel
- \* Bubble massage
- \* Thermostat
- \* Stair

G9267- II Size:2200x2200x760mm

Vapor mixes with the massage system, activating skin cells and achieving the goal of full-body massage and comfort. The changing colors of light let you fully enjoy the delight brought by light and water.