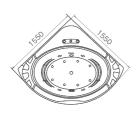

-31-

G9538 Size:1810x1270x670mm

Water massage
Bubble massage
Waterfall massage
Simple computer control panel
Underwater lights
Bluetooth

- \*Ozone
- \*Thermostat

- \* Ozone
- \* Thermostat

G9270 Size:1550x1550x700mm