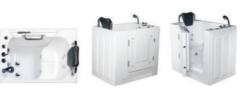

-123-

Walk-in Series Walk-in Series

G9246 (Left) Size:1700x800x1960mm

Door Opened Inwards

Function B Water massage

### Option:

- \*Bubble massage
- \*Computer Control Panel
- \*Radio
- \*Ozone Sterilization
- \*Thermostat

Water massage Bubble massage with colorful lights Cold/Hot mixers Glass Door Computer control panel