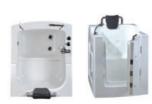

-123-

Walk-in Series Walk-in Series

G9246 (Left) Size:1700x800x1960mm

Door Opened Inwards

Function B Water massage

### Option:

- \*Bubble massage
- \*Computer Control Panel
- \*Radio
- \*Ozone Sterilization
- \*Thermostat

Water massage Bubble massage with colorful lights Cold/Hot mixers Glass Door Computer control panel