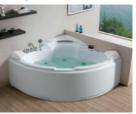

\*Thermostat

White pillow

G9082 Size:1520x1520x780mm

-73-

Rainfall

- Series

Listen to the rhythm of the falling rain, It is not from the sky, But from your upside.

Rainfall Series Rainfall Series

G9069 Size:1510x1510x2200mm

Function K Water massage Bubble massage Computer control panel Radio Ozone sterilization

Option:

\*Thermostat

\*TV

≜ Milk Spa

G9070 Size:1610x1610x2250mm

Function K Water massage Bubble massage Computer control panel Radio