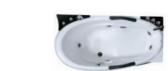

G9268 Size:1860x1520x720mm

Water massage
Bubble massage with colorful lights
Computer control panel
Overflow to water channel
Overflow pump

Option:

\*Pillow

\*Pillow is optional

-19-

Water overflows to the channel

Water massage

Bubble massage

Enjoy the bathing when water immerses your Neck

Overflow gap of overflowed pump

Hidden shower faucet & switch valve

Digital computer control panel

Enjoy the bathing when water immerses your Chest