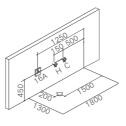

# How to distinguish Left or Right Skirt Panel?

Left Skirt Panel: you will see

against a LEFT corner of the

wall when you face to it.

the bathtub installed

# G9027(Right)

Right Skirt Panel: you will see the bathtub installed against a RIGHT corner of the wall when you face to it.

G9079 Bathtub installed against a wall, no differences.