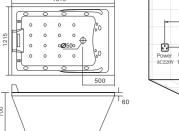

### Option:

\* Thermostat

\*TV

Function K
Water massage
Bubble massage
Computer control panel
Radio
Ozone sterilization

Option:
\*Thermostat

G9053 Size:1850x1620x680mm

-97 - -98 -

Built-in Series