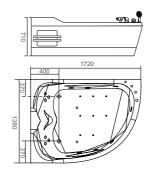

-11-

G9267 Size:2200x2200x2300mm

Water massage
Overflow to water channel
Overflow pump
Rainfall top shower
Removable rainfall arm
Circulating water