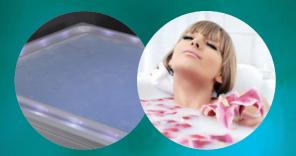

# Symphony Magic

Colorful lights hidden inside the bathtub shine out into your soft dark bathroom, image that you were involved in a musical fountain while bathing.

Many gymnosophists like meditating while they are sitting under the waterfall, Gemy's waterfall massage is imitating the great nature and makes people enjoy the it like the gymnosophists. Furthermore, the waterfall power and speed is adjustive according to your preference based on the frequency conversion technology, feeling like that you are involved in your private musical fountain.