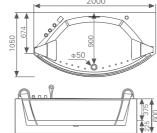

# Water Channel Series

G9522 Size:1600x1600x780mm

Water massage Bubble massage with colorful lights Computer control panel

-23--24 -

G9263 Size:2060x2060x850mm

Water massage
Bubble massage with colorful lights
Simple computer control panel