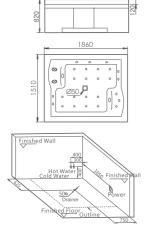

G9268 Size:1860x1520x720mm

Water massage
Bubble massage with colorful lights
Computer control panel
Overflow to water channel
Overflow pump

Option:

\*Pillow

\*Pillow is optional

-19-

Water overflows to the channel