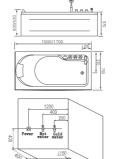

### Option:

- \*Bubble massage
- \*Computer control panel
- \*Radio
- \*Ozone sterilization
- \*Thermostat

Universal side panel for left and right

G9006-1.5 (Right) Size:1500x750x600mm G9006-1.7 (Right) Size:1700x750x630mm