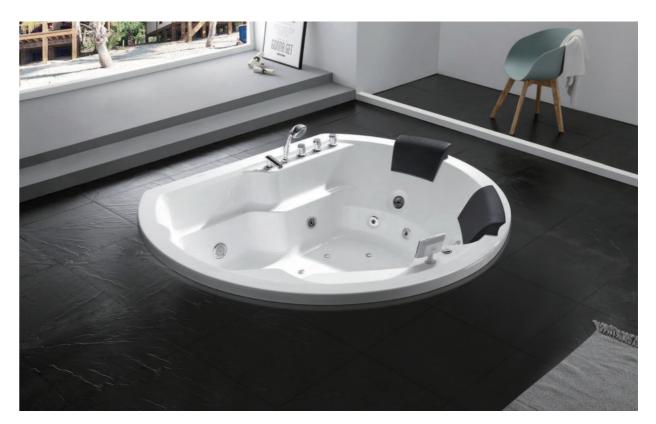

# Option:

\* Thermostat

\*TV

Milk Spa

-49-

G9063 Size:1850x1620x830mm

Function K
Water massage
Bubble massage
Computer control panel
Radio
Ozone sterilization