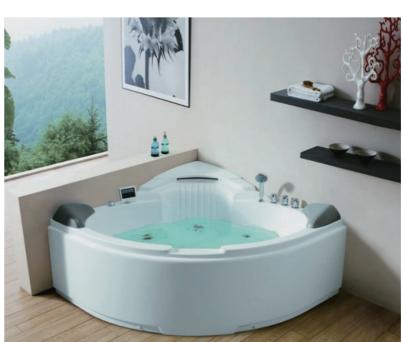

\*Thermostat

White pillow

G9082 Size:1520x1520x780mm

-73-

Rainfall

- Series

Listen to the rhythm of the falling rain, It is not from the sky, But from your upside.

Rainfall Series Rainfall Series

G9069 Size:1510x1510x2200mm

Function K Water massage Bubble massage Computer control panel Radio Ozone sterilization

Option:

\*Thermostat

\*TV

≜ Milk Spa

G9070 Size:1610x1610x2250mm

Function K Water massage Bubble massage Computer control panel Radio