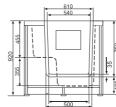

# How to distinguish Left or Right Skirt Panel?

Left Skirt Panel: you will see

against a LEFT corner of the

wall when you face to it.

the bathtub installed

# G9027(Right)

Right Skirt Panel: you will see the bathtub installed against a RIGHT corner of the wall when you face to it.

G9079 Bathtub installed against a wall, no differences.