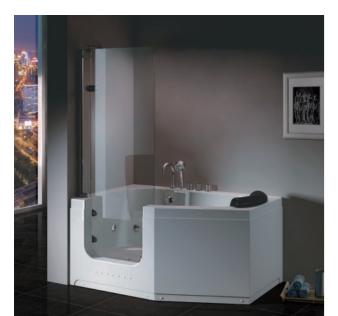

-123-

Walk-in Series Walk-in Series

G9246 (Left) Size:1700x800x1960mm

Door Opened Inwards

Function B Water massage

### Option:

- \*Bubble massage
- \*Computer Control Panel
- \*Radio
- \*Ozone Sterilization
- \*Thermostat

Water massage Bubble massage with colorful lights Cold/Hot mixers Glass Door Computer control panel