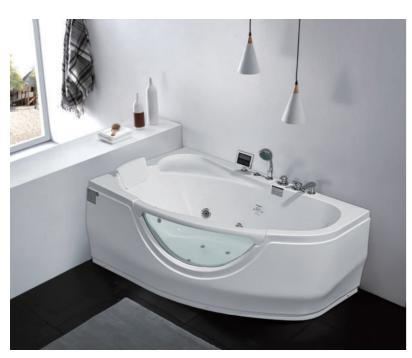

Attitude is everything, each Gemy bathtub item is designed after serious and careful consideration, attending to every specific detail. The body of bathtub is made of high-purity acrylic board, ensuring the surface is anti-scratch and smooth, acrylic material is water-proof and fire-proof. A strong stainless steel standing frame is installed in the bottom to support the bathtub for standing stably. The entire bathtub is enclosed by 3-6 layers of high-purity fibre glasses, this is the most important process to improve the safety, hardness, and strength of the bathtub body, it also has perfect heat preservation to reduce the costly heat loss for energy saving. Gemy bathtubs will always provide extraordinary stability and function to every user by high-tech equipment and

# Gemy Bathtub 3.0

The bathtubs in the past decades were designed for people's sitting gesture, when users were bathing, the pressure points concentrated on their waist and feet, so that their body did not totally relax in fact.

The back design of Gemy Bathtub 3.0 is based on ergonomic principle, plus the perfect match of bathtub pillow, the pressure points spread to users' head, neck, and back, releasing the stress from all their joints, with a comfortable gesture like "backstroke". And this is really what we called "relaxed", in deeper and further feeling and enjoyment.