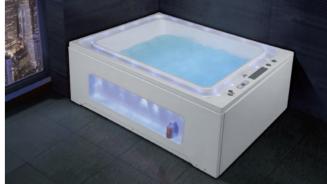

-11-

G9267 Size:2200x2200x2300mm

Water massage
Overflow to water channel
Overflow pump
Rainfall top shower
Removable rainfall arm
Circulating water

# Option:

- \* Computer control panel
- \* Bubble massage
- \* Thermostat
- \* Stair

G9267- II Size:2200x2200x760mm

Vapor mixes with the massage system, activating skin cells and achieving the goal of full-body massage and comfort. The changing colors of light let you fully enjoy the delight brought by light and water.