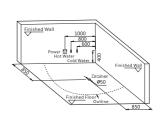

# How to distinguish Left or Right Skirt Panel?

Left Skirt Panel: you will see

against a LEFT corner of the

wall when you face to it.

the bathtub installed

# G9027(Right)

Right Skirt Panel: you will see the bathtub installed against a RIGHT corner of the wall when you face to it.

G9079 Bathtub installed against a wall, no differences.