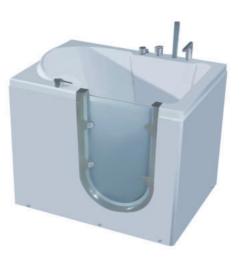

It is classified by senior people's self-care ability

C1. Walking independently

C2. Be able to stand up, walking independently by walking aids

C3. Be able to sit up, standing up independently by standing aids

C4. Be able to sit up, but difficult to stand up

C5. Bedridden person

Suitable for C1, C2, C3, C4

uitable for C3,C4

Suitable for C5

Gemy Senior People Spa will be a perfect customized solution to all senior people according to their specific requirements and their bathroom space, by different usage, different size, and different door opening direction,

-123-

Walk-in Series Walk-in Series

G9246 (Left) Size:1700x800x1960mm

Door Opened Inwards

Function B Water massage

### Option:

- \*Bubble massage
- \*Computer Control Panel
- \*Radio
- \*Ozone Sterilization
- \*Thermostat

Water massage Bubble massage with colorful lights Cold/Hot mixers Glass Door Computer control panel