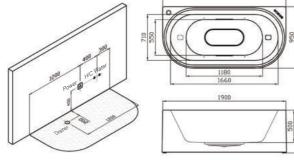

G9269 Size:1900x950x680mm

Water massage Overflowed Spear water tank for overflowed water Facet with lights 2.5 cm Slim water channel Hidden colorful lights Needle-hole jets Removable Drainer Cover Touching control panel Bluetooth

Options: \*Ozone \*Thermostat

Removable drainer cover