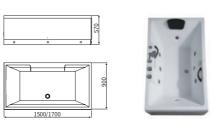

ubble massage Computer control panel Radio Ozone sterilization

Option:

\*Thermostat

\*TV

≜ Milk Spa











G9070 Size:1610x1610x2250mm

Function K Water massage Bubble massage Computer control panel Radio

Ozone sterilization







Option:

\*Thermostat

\*DVD player

\*TV

Milk Spa

**- 77** --78 -



No man is an island, entire of itself,

Every man is a piece of the continent, a part of the main; But at the moment.

You are in an island of the bathroom, Just enjoy yourself, enjoy the island.

Enjoy Yourself Series Enjoy Yourself Series



G9201-1.5 Size:1500x900x570mm G9201-1.7 Size:1700x900x570mm

Function B Water massage

### Option:

- \*Bubble massage
- \*Computer control panel
- \*Radio
- \*Ozone sterilization
- \*Thermostat



Universal side panel for left and right











G9006-1.5 (Right) Size:1500x750x600mm G9006-1.7 (Right) Size:1700x750x630mm

Function B Water massage

### Option:

- \*Bubble massage
- \*Computer control panel
- \*Radio
- \*Ozone sterilization
- \*Thermostat







-81 -- 82 - Enjoy Yourself Series



G9066-II (Left) Size:1710x860x700mm

Function K
Water massage
Bubble massage
Computer control panel
Radio
Ozone sterilization

Option:

\*Thermostat

\*TV









G8040 (Left) Size:1700x850x2200mm









Function B

Water massage

-83 -

### Enjoy Yourself Series



G9003 ( Right ) Size:1520x1210x660mm



G9007-1.5 (Right) Size:1500x910x640mm G9007-1.7 (Right) Size:1700x910x640mm

### Function E Water massage Bubble massage

### Option:

- \*Computer control panel
- \*Radio
- \*Ozone sterilization
- \*Thermostat











Functio