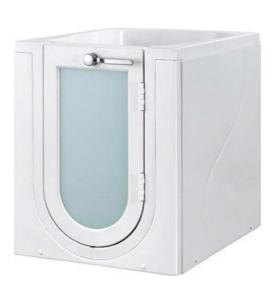

Door Opened Inwards

-127-

Walk-in Series Walk-in Series

Door Opened Outwards

Inner seat

### Option:

- \*Water massage
- \*Bubble massage
- \*Computer control panel
- \*Thermostat
- \*Underwater lights

G9587 Size:1320x800x1015mm

Door Opened Outwards

Inner seat Water massage Bubble massage