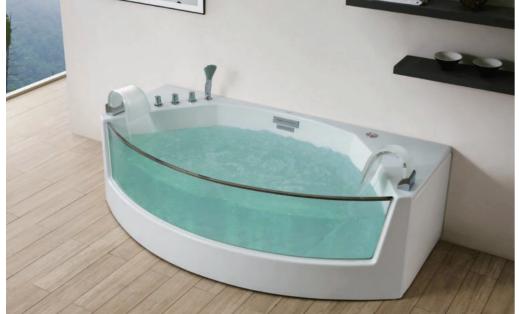

-11-

G9267 Size:2200x2200x2300mm

Water massage
Overflow to water channel
Overflow pump
Rainfall top shower
Removable rainfall arm
Circulating water

# Option:

- \* Computer control panel
- \* Bubble massage
- \* Thermostat
- \* Stair

G9267- II Size:2200x2200x760mm

Vapor mixes with the massage system, activating skin cells and achieving the goal of full-body massage and comfort. The changing colors of light let you fully enjoy the delight brought by light and water.