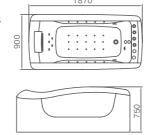

G9268 Size:1860x1520x720mm

Water massage
Bubble massage with colorful lights
Computer control panel
Overflow to water channel
Overflow pump

Option:

\*Pillow

\*Pillow is optional

-19-

Water overflows to the channel

Water massage

Bubble massage

Enjoy the bathing when water immerses your Neck

Overflow gap of overflowed pump

Hidden shower faucet & switch valve

Digital computer control panel

Enjoy the bathing when water immerses your Chest