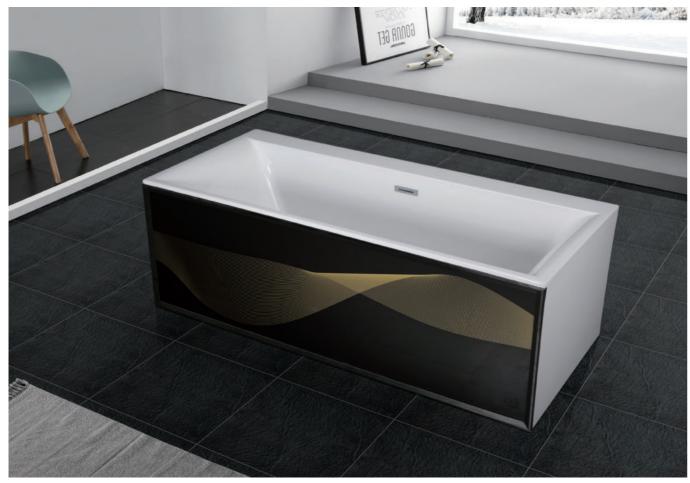

By mirror, glass, mosaic..... and whatever you like.

Face off Series

G9527 Size:1695x750x578mm

Customized your side panel according to your preference

-43-

Walk on through the wind,

Walk on through the rain.