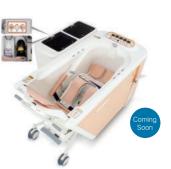

# Gemy Senior People Spa

## Five Universal Design:

- \*Easy-control
- \*Simple gesture
- \*Customized satisfaction to different people
- \*Safety
- \*Comfort

Suitable for C1, C2

What we are doing is not simply developing the product quality, but also offering the best solution to bathing issues for all senior people in the dimension of humanized design and full senior-people-related consideration. Senior People Spa is designed to reinforce the appetite and immunity for senior people, relieve their pain and develop their sleep quality, make sure all senior people users develop their life quality and enjoy their later life with happiness and leisure.

It is classified by senior people's self-care ability

C1. Walking independently

C2. Be able to stand up, walking independently by walking aids

C3. Be able to sit up, standing up independently by standing aids

C4. Be able to sit up, but difficult to stand up

C5. Bedridden person

Suitable for C1, C2, C3, C4

uitable for C3,C4

Suitable for C5

Gemy Senior People Spa will be a perfect customized solution to all senior people according to their specific requirements and their bathroom space, by different usage, different size, and different door opening direction,