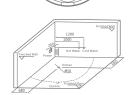

-11-

G9267 Size:2200x2200x2300mm

Water massage
Overflow to water channel
Overflow pump
Rainfall top shower
Removable rainfall arm
Circulating water

Inner Stair with Jets

Deep and Wide Channel with Independent Control Buttons

When we are using traditional bathtub, we always When we are using traditional patritub, we always fill just 70% water into the tub, because water will overflow after the tub is full. And overflowed technology can perfectly solve this problem, the water will be overflowed into the water channel aside the tub, and the overflowed pump will draw the water from the water channel and refill into the tub, it is what we called "Circulating Water".

The overflowed technology will make the water immerse your neck during bathing become possible, your body will be fully soaked and relaxed sufficiently.

Traditional bathtub without overflowed technology, water only immerses to your chest.