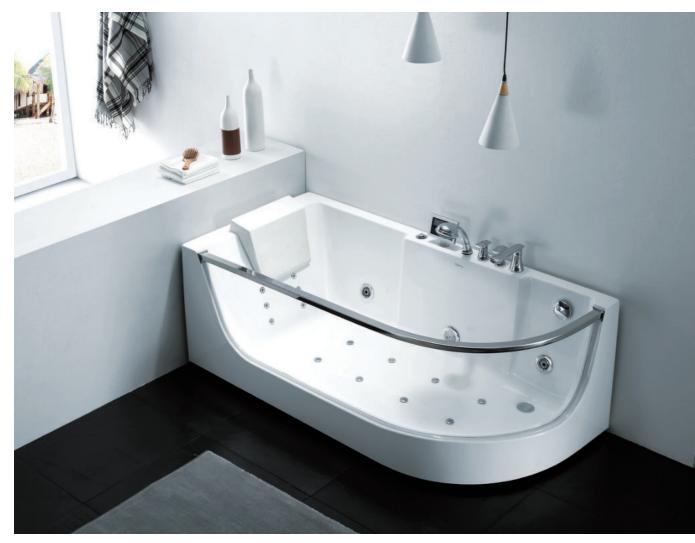

G9268 Size:1860x1520x720mm

Water massage
Bubble massage with colorful lights
Computer control panel
Overflow to water channel
Overflow pump

Option:

\*Pillow

\*Pillow is optional

-19-

Water overflows to the channel

Water massage

Bubble massage

Enjoy the bathing when water immerses your Neck

Overflow gap of overflowed pump

Hidden shower faucet & switch valve

Digital computer control panel

Enjoy the bathing when water immerses your Chest