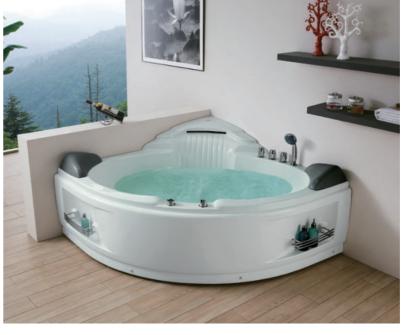

A perfect arc in a corner, Corner with love, Love your life, Life is so fabulous, Fabulous arc-shape bathtub from Gemy. Arc-shape Series Arc-shape Series

G9071-II Size:1810x1810x750mm

Function K Water massage Bubble massage Computer control panel Radio Ozone sterilization

- \*Thermostat
- \*Refrigerator
- Milk Spa

Size:1500x1500x740mm

Function B Water massage