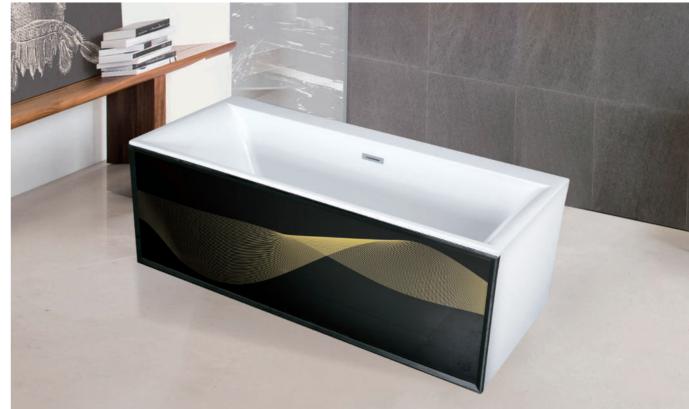

By mirror, glass, mosaic..... and whatever you like.

Face off Series

G9527 Size:1695x750x578mm

Customized your side panel according to your preference

-43-

Walk on through the wind,

Walk on through the rain.