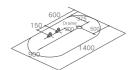

Baby Bathing Series Baby Bathing Series

Water massage Bubble massage Colorful lights

G9287 Size:1380x820x560mm

G9286 Size:1400x800x640mm

G9285

Size:1400x900x650mm

Water massage Bubble massage

G9282 Size:1030x870x855mm