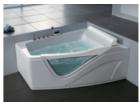

G9268 Size:1860x1520x720mm

Water massage
Bubble massage with colorful lights
Computer control panel
Overflow to water channel
Overflow pump

Option:

\*Pillow

\*Pillow is optional

-19-

Water overflows to the channel

Water massage

Bubble massage

Enjoy the bathing when water immerses your Neck

Overflow gap of overflowed pump

Hidden shower faucet & switch valve

Digital computer control panel

Enjoy the bathing when water immerses your Chest