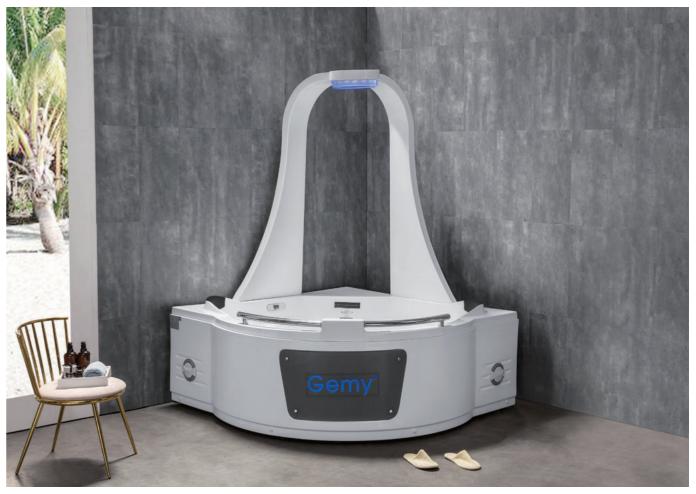

-11-

G9267 Size:2200x2200x2300mm

Water massage
Overflow to water channel
Overflow pump
Rainfall top shower
Removable rainfall arm
Circulating water

# Option:

- \* Computer control panel
- \* Bubble massage
- \* Thermostat
- \* Stair

G9267- II Size:2200x2200x760mm

Vapor mixes with the massage system, activating skin cells and achieving the goal of full-body massage and comfort. The changing colors of light let you fully enjoy the delight brought by light and water.