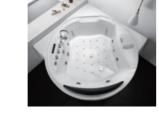

-11-

G9267 Size:2200x2200x2300mm

Water massage
Overflow to water channel
Overflow pump
Rainfall top shower
Removable rainfall arm
Circulating water

# Option:

- \* Computer control panel
- \* Bubble massage
- \* Thermostat
- \* Stair

G9267- II Size:2200x2200x760mm

Vapor mixes with the massage system, activating skin cells and achieving the goal of full-body massage and comfort. The changing colors of light let you fully enjoy the delight brought by light and water.