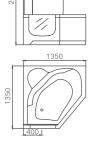

Door Opened Inwards

Door Opened Inwards

Size:1350x1350x650mm

G9330 (Left) Size:1350x900x2010mm

Water massage Cold/Hot mixers Glass Door

Option:

- \*Bubble massage with colorful lights
- \*Computer control panel

Water massage Adjustive jets with colorful lights Cold/Hot mixers Glass Door

G9331 Size:1350x900x650mm

Door Opened Inwards

G9333 (Left) Size:1600x950x600mm

Water massage Cold/Hot mixers Glass Door

- \*Bubble massage with colorful lights
- \*Computer control panel