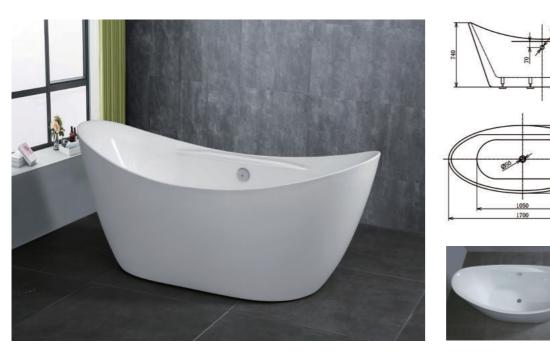

Free-standing Series Free-standing Series

G9512 size:1700x750x580mm

G9511 size:1700x750x580mm

G9513 Size:1700x800x630mm

-141--142 - Free-standing Series Free-standing Series

G9517 Size:1500x750x600mm 1700x750x600mm 1700x800x600mm