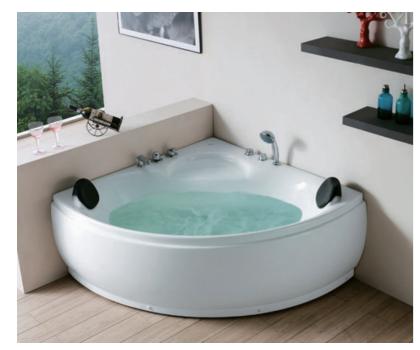

ze:2000x1050x600mm



G9080 Size:1500x1500x600mm

Bubble massage Computer control panel





-67--68 -



A perfect arc in a corner, Corner with love, Love your life, Life is so fabulous, Fabulous arc-shape bathtub from Gemy. Arc-shape Series Arc-shape Series



G9071-II Size:1810x1810x750mm

Function K Water massage Bubble massage Computer control panel Radio Ozone sterilization



- \*Thermostat
- \*Refrigerator
- Milk Spa















Size:1500x1500x740mm

Function B Water massage

# Option:

- \*Bubble massage
- \*Computer control panel
- \*Radio
- \*Ozone sterilization
- \*Thermostat

- 71 --72 - Arc-shape Series



Function B Water massage

### Option:

- \*Bubble massage
- \*Computer control panel
- \*Radio
- \*Ozone sterilization
- \*Thermostat







G9042 Size:1360x1360x630mm



Function B Water massage



- \*Bubble massage
- \*Computer control panel
- \*Radio
- \*Ozone sterilization
- \*Thermostat



G9028 Size:1290x1290x640mm



Function B Water massage



### Option:

- \*Bubble massage
- \*Computer control panel
- \*Radio
- \*Ozone sterilization
- \*Thermostat





G9008 Size:1520x1520x740mm



Function K
Water massage
Bubble massage
Computer control panel
Radio

Ozone sterilization



\*Thermostat



White pillow



G9082 Size:1520x1520x780mm

-73-



Rainfall

- Series

Listen to the rhythm of the falling rain, It is not from the sky, But from your upside.

Rainfall Series Rainfall Series



G9069 Size:1510x1510x2200mm

Function K Water massage Bubble massage Computer control panel Radio Ozone sterilization

Option:

\*Thermostat

\*TV

≜ Milk Spa