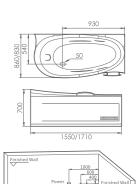

G9268 Size:1860x1520x720mm

Water massage
Bubble massage with colorful lights
Computer control panel
Overflow to water channel
Overflow pump

Option:

\*Pillow

\*Pillow is optional

-19-

Water overflows to the channel

Water massage

Bubble massage

Enjoy the bathing when water immerses your Neck

Overflow gap of overflowed pump

Hidden shower faucet & switch valve

Digital computer control panel

Enjoy the bathing when water immerses your Chest