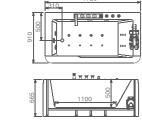

-11-

G9267 Size:2200x2200x2300mm

Water massage
Overflow to water channel
Overflow pump
Rainfall top shower
Removable rainfall arm
Circulating water

# Option:

- \* Computer control panel
- \* Bubble massage
- \* Thermostat
- \* Stair

G9267- II Size:2200x2200x760mm

Vapor mixes with the massage system, activating skin cells and achieving the goal of full-body massage and comfort. The changing colors of light let you fully enjoy the delight brought by light and water.