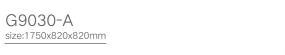

G9279 Size:1800x900x600mm

-145-

Free-standing Series Free-standing Series

size:1750x820x820mm G9030-C

size:1750x820x820mm G9030-D

G9049 size:1550x780x720mm

Size:1700x800x600mm G9211

Size:1700x850x580mm