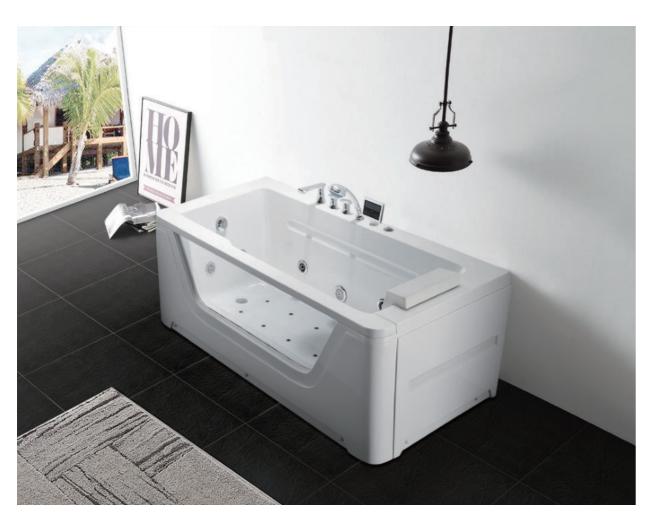

-11-

G9267 Size:2200x2200x2300mm

Water massage
Overflow to water channel
Overflow pump
Rainfall top shower
Removable rainfall arm
Circulating water

# Option:

- \* Computer control panel
- \* Bubble massage
- \* Thermostat
- \* Stair

G9267- II Size:2200x2200x760mm

Vapor mixes with the massage system, activating skin cells and achieving the goal of full-body massage and comfort. The changing colors of light let you fully enjoy the delight brought by light and water.