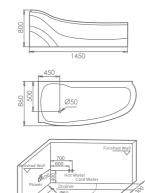

G9268 Size:1860x1520x720mm

Water massage
Bubble massage with colorful lights
Computer control panel
Overflow to water channel
Overflow pump

Option:

\*Pillow

\*Pillow is optional

-19-

Water overflows to the channel