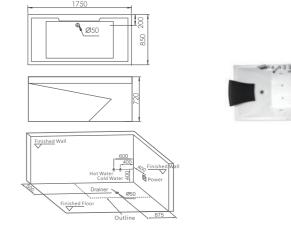

-11-

G9267 Size:2200x2200x2300mm

Water massage
Overflow to water channel
Overflow pump
Rainfall top shower
Removable rainfall arm
Circulating water

# Option:

- \* Computer control panel
- \* Bubble massage
- \* Thermostat
- \* Stair

G9267- II Size:2200x2200x760mm

Vapor mixes with the massage system, activating skin cells and achieving the goal of full-body massage and comfort. The changing colors of light let you fully enjoy the delight brought by light and water.