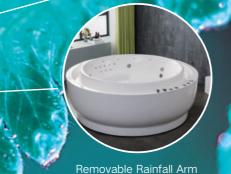

-11-

G9267 Size:2200x2200x2300mm

Water massage
Overflow to water channel
Overflow pump
Rainfall top shower
Removable rainfall arm
Circulating water

# Option:

- \* Computer control panel
- \* Bubble massage
- \* Thermostat
- \* Stair

G9267- II Size:2200x2200x760mm

Vapor mixes with the massage system, activating skin cells and achieving the goal of full-body massage and comfort. The changing colors of light let you fully enjoy the delight brought by light and water.