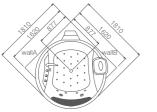

A perfect arc in a corner, Corner with love, Love your life, Life is so fabulous, Fabulous arc-shape bathtub from Gemy. Arc-shape Series Arc-shape Series

G9071-II Size:1810x1810x750mm

Function K Water massage Bubble massage Computer control panel Radio Ozone sterilization