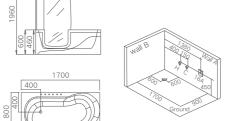

G9536 size:1700x800x640mm

\* Ozone

Water massage
Bubble massage
Waterfall massage
Faucet with lights
Simple computer control panel
Bluetooth

Options:
\* Thermostat
\* Ozone

Movable sliding pillow

G9537 size:1500x1500x640mm