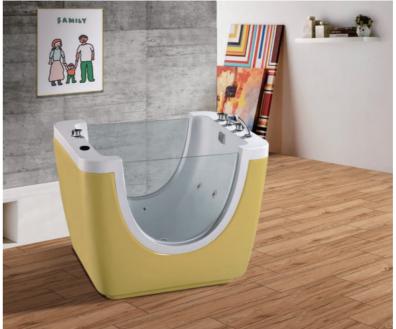

Baby Bathing Series Baby Bathing Series

Water massage Bubble massage Colorful lights

G9287 Size:1380x820x560mm

G9286 Size:1400x800x640mm

G9285

Size:1400x900x650mm

Water massage Bubble massage

G9282 Size:1030x870x855mm