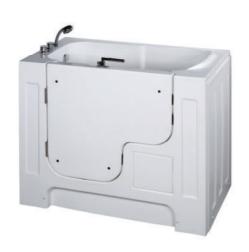

-123-

Walk-in Series Walk-in Series

G9246 (Left) Size:1700x800x1960mm

Door Opened Inwards

Function B Water massage

### Option:

- \*Bubble massage
- \*Computer Control Panel
- \*Radio
- \*Ozone Sterilization
- \*Thermostat

Water massage Bubble massage with colorful lights Cold/Hot mixers Glass Door Computer control panel