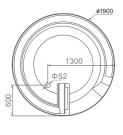

G9269 Size:1900x950x680mm

Water massage Overflowed Spear water tank for overflowed water Facet with lights 2.5 cm Slim water channel Hidden colorful lights Needle-hole jets Removable Drainer Cover Touching control panel Bluetooth

Options: \*Ozone \*Thermostat

Removable drainer cover