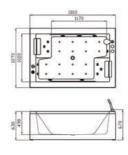

G9269 Size:1900x950x680mm

Water massage Overflowed Spear water tank for overflowed water Facet with lights 2.5 cm Slim water channel Hidden colorful lights Needle-hole jets Removable Drainer Cover Touching control panel Bluetooth

Options: \*Ozone \*Thermostat

Removable drainer cover