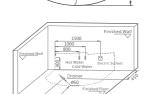

-11-

G9267 Size:2200x2200x2300mm

Water massage
Overflow to water channel
Overflow pump
Rainfall top shower
Removable rainfall arm
Circulating water

# Option:

- \* Computer control panel
- \* Bubble massage
- \* Thermostat
- \* Stair

G9267- II Size:2200x2200x760mm

Vapor mixes with the massage system, activating skin cells and achieving the goal of full-body massage and comfort. The changing colors of light let you fully enjoy the delight brought by light and water.