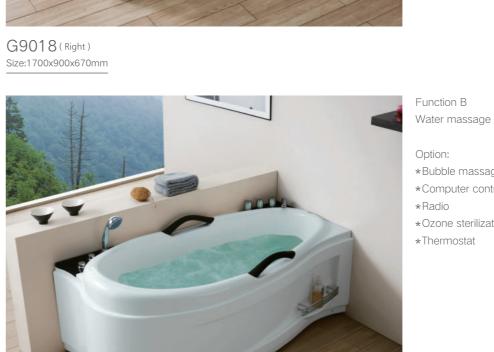

I will be always next to you, even in the bathroom.

-47-

G9099 Size:1800x1210x810mm

Function B Water massage

# Option:

- \* Bubble massage
- \* Computer control panel
- \* Radio
- \* Ozone sterilization
- \* Thermostat