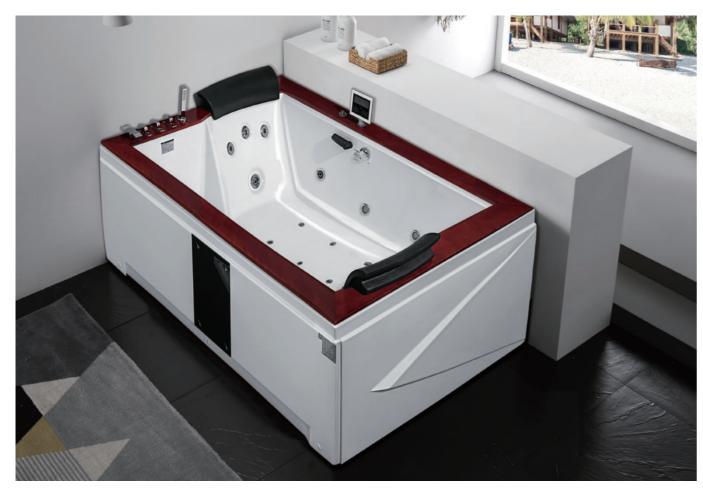

G9268 Size:1860x1520x720mm

Water massage
Bubble massage with colorful lights
Computer control panel
Overflow to water channel
Overflow pump

Option:

\*Pillow

\*Pillow is optional

-19-

Water overflows to the channel

Water massage

Bubble massage

Enjoy the bathing when water immerses your Neck

Overflow gap of overflowed pump

Hidden shower faucet & switch valve

Digital computer control panel

Enjoy the bathing when water immerses your Chest