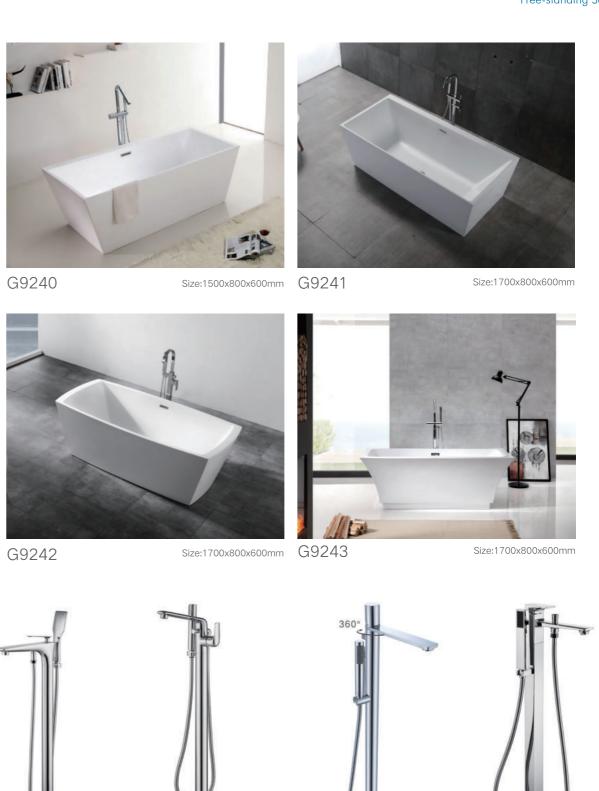

Free-standing Series Free-standing Series

G9512 size:1700x750x580mm

G9511 size:1700x750x580mm

G9513 Size:1700x800x630mm

-141--142 - Free-standing Series Free-standing Series

G9517 Size:1500x750x600mm 1700x750x600mm 1700x800x600mm

G9518 Size:1700x900x600mm 1800x900x600mm

G9277 Size:1800x800x690mm

-143--144 - Free-standing Series

G9535 size:1150x680x620mm

050 1420 240

G9050 size:1420x750x690mm

G9278

Size:1400x800x680mm 1500x800x680mm 1600x800x680mm 1700x800x680mm 1800x860x780mm

G9279 Size:1800x900x600mm

-145-

Free-standing Series Free-standing Series

size:1750x820x820mm G9030-C

size:1750x820x820mm G9030-D

G9049 size:1550x780x720mm

Size:1700x800x600mm G9211

Size:1700x850x580mm

G9209

Size:1700x800x600mm G9220

Size:1600x840x550mm

Size:1800x855x720mm

-147--148 - Free-standing Series Free-standing Series

G9233

G9238

Size:1700x800x580mm