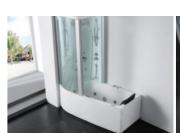

-11-

G9267 Size:2200x2200x2300mm

Water massage
Overflow to water channel
Overflow pump
Rainfall top shower
Removable rainfall arm
Circulating water

# Option:

- \* Computer control panel
- \* Bubble massage
- \* Thermostat
- \* Stair

G9267- II Size:2200x2200x760mm

Vapor mixes with the massage system, activating skin cells and achieving the goal of full-body massage and comfort. The changing colors of light let you fully enjoy the delight brought by light and water.