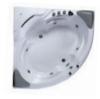

A perfect arc in a corner, Corner with love, Love your life, Life is so fabulous, Fabulous arc-shape bathtub from Gemy. Arc-shape Series Arc-shape Series

G9071-II Size:1810x1810x750mm

Function K Water massage Bubble massage Computer control panel Radio Ozone sterilization

- \*Thermostat
- \*Refrigerator
- Milk Spa

Size:1500x1500x740mm

Function B Water massage