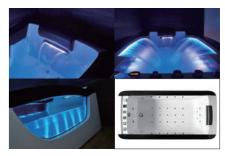

# Symphony Magic

Colorful lights hidden inside the bathtub shine out into your soft dark bathroom, image that you were involved in a musical fountain while bathing.

# David Copperfield - Make Water to Milk

The high-speed motor gives sufficient pressure to the water to create billions of Nanometre Hyperoxic Bubbles and make it look like milk, it is great for skin-care, immunity strengthening, and ant-aging.

# Pipe-cleaning Magic

What you do is just to press the Pipe-cleaning button, so that water will flow into the pipe to clean the pipe inside; the cleaning pipes ensure your health bathing.

# Defense Magic

Anti-skidding Bathtub Bottom + Anti-hair-vacuuming Design + Electrical Protection = Defense Magic

# Water Magic

Strong airflows come from different jets inside the bathtub to create a powerful whirlpool; it will crash your tight muscles to reduce your tiredness with a special massage feeling.

# **Bubble Magic**

Your body will be enclosed by the daedal bubbles from the bottom of the bathtub; it will be a great experience for