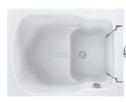

### Option:

- \*Computer control panel
- \*Thermostat
- \*Underwater lights

G9589

Size:1320x800x1010mm

Size:1320x800x1010mr

G9590 Size:1320x660x1010mm

Inner seat