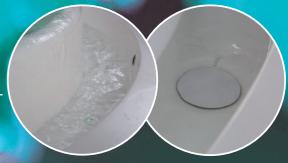

# Pipe-cleaning Magic

What you do is just to press the Pipe-cleaning button, so that water will flow into the pipe to clean the pipe inside; the cleaning pipes ensure your health bathing.

# Defense Magic

Anti-skidding Bathtub Bottom + Anti-hair-vacuuming Design + Electrical Protection = Defense Magic