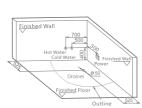

Inner Stair with Jets

Deep and Wide Channel with Independent Control Buttons

When we are using traditional bathtub, we always When we are using traditional patritub, we always fill just 70% water into the tub, because water will overflow after the tub is full. And overflowed technology can perfectly solve this problem, the water will be overflowed into the water channel aside the tub, and the overflowed pump will draw the water from the water channel and refill into the tub, it is what we called "Circulating Water".

The overflowed technology will make the water immerse your neck during bathing become possible, your body will be fully soaked and relaxed sufficiently.

Traditional bathtub without overflowed technology, water only immerses to your chest.