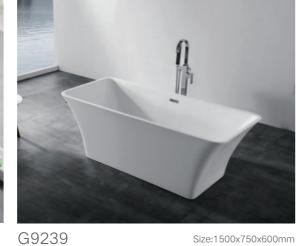

Free-standing Series Free-standing Series

G9512 size:1700x750x580mm

G9511 size:1700x750x580mm

G9513 Size:1700x800x630mm

-141--142 - Free-standing Series Free-standing Series

G9517 Size:1500x750x600mm 1700x750x600mm 1700x800x600mm

G9518 Size:1700x900x600mm 1800x900x600mm

G9277 Size:1800x800x690mm

-143--144 - Free-standing Series

G9535 size:1150x680x620mm

050 1420 240

G9050 size:1420x750x690mm

G9278

Size:1400x800x680mm 1500x800x680mm 1600x800x680mm 1700x800x680mm 1800x860x780mm

G9279 Size:1800x900x600mm

-145-

Free-standing Series Free-standing Series

size:1750x820x820mm G9030-C

size:1750x820x820mm G9030-D

G9049 size:1550x780x720mm

Size:1700x800x600mm G9211

Size:1700x850x580mm

G9209

Size:1700x800x600mm G9220

Size:1600x840x550mm

Size:1800x855x720mm

-147--148 - Free-standing Series Free-standing Series

G9233

G9238

Size:1700x800x580mm