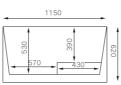

Regular Project Series Face to You Series

G9276 Size:Size:950x950x750mm

G2-1.5 G2-1.7

Size:1500x750x380mm G6-1.5 Size:1700x750x380mm G6-1.7

Size:1500x750x380mm Size:1700x780x380mm

Size:1400x750x420mm G9281 1500x750x420mm 1600x750x420mm 1700x850x420mm

Size:1700x700x430mm 1700x750x430mm 1700x800x430mm

G9519 Size:Size:1100x1100x600mm

-117--118 - Regular Project Series Face to You Series

Size:1800x1800x440mm G9275 Size:1200x1200x450mm

GA6-1.5 Size:1500x750x520mm GC8 GA6-1.7 Size:1700x780x520mm

Size:1500x730x480mm

Size:1120x750x540mm G9272 1220x750x540mm 1320x750x540mm 1420x750x540mm 1520x750x540mm

Size:1300x1300x580mm

GB2-1.5 Size:1500x750x520mm RF1220B GB2-1.7 Size:1700x750x520mm

Size:1700x800x570mm