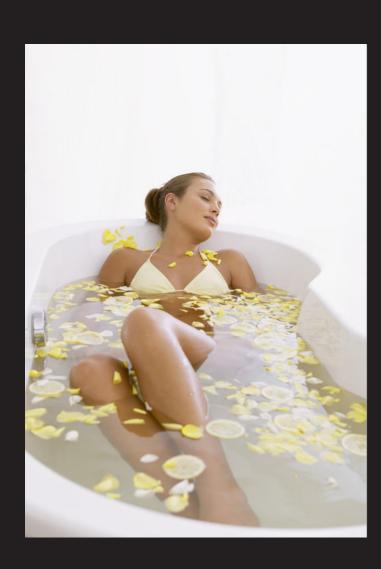

# Milk Spa

The high-speed motor gives sufficient pressure to the water to create billions of Nanometre Hyperoxic Bubbles, which looked like milk. Ordinary bubbles will be burst only when they float on the water surface, but Nanometre Hyperoxic Bubbles burst easily when they are still in the water. The burst creates lots of energies and oxygen makes you healthier.

# Milk SPA Beauty System

- A fabulous enjoyment of full-body shower from Europe
- Strongly recommend taking a milk spa once a week.
- Milk Spa System is optional to most of Gemy bathtubs
- How to turn the ordinary water into milk?

The high-speed motor gives sufficient pressure to the water to create billions of Nanometre Hyperoxic Bubbles and make it look like milk.

Deep Skin Care: Nanometre Hyperoxic Bubbles can deep into the pores to remove dirt and recover your skin cells. You will be back to your teenage-hood and feel like being recharged.