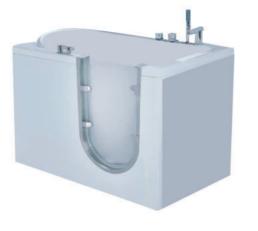

-123-

Walk-in Series Walk-in Series

G9246 (Left) Size:1700x800x1960mm

Door Opened Inwards

Function B Water massage

### Option:

- \*Bubble massage
- \*Computer Control Panel
- \*Radio
- \*Ozone Sterilization
- \*Thermostat

Water massage Bubble massage with colorful lights Cold/Hot mixers Glass Door Computer control panel