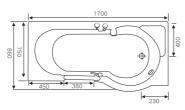

tat
- \*Underwater lights

G9589

Size:1320x800x1010mm

Size:1320x800x1010mr





G9590 Size:1320x660x1010mm





Inner seat

### Option:

- \*Water massage
- \*Bubble massage
- \*Computer control panel
- \*Thermostat
- \*Underwater lights

Inner seat
Waterfall faucet
Cold/Hot mixers

### Option:

- \*Water massage
- \*Adjustive jets







G9302 Size:1050X850X1080mm

Door Open Outward

Inner seat
Water massage
Adjustive jets
Waterfall faucet
Cold/Hot mixers
Handrail









G9305 Size:980x690x920mm

Door Open Outward

-131-

Walk-in Series



G9318 Size:1320X750X1120mm

Door Open Outward

Inner seat
Waterfall faucet
Cold/Hot mixers
Handrail

Option:

- \*Water massage
- \*Adjustive jets







Waterfall faucet Cold/Hot mixers



Option:

Glass Door

- \*Water massage
- \*Adjustive jets





G9326 (Right) Size:1700X860X650mm

Door Open Inward







G9580

Size:1150x700x900mm

Inner seat

Water massage Bubble massage



Door Open Outward



Inner seat
Water massage
Bubble massage



Door Open Outward



G9582

Size:1000x680x900mm

Inner seat
Water massage
Bubble massage





Door Open Outward



G9583

Size:1300x740x900mm

Inner seat
Water massage
Bubble massage





Door Open Outward

-133-

Baby Bathing — Series

I love you baby, and if it's quite all right,
I need you baby, to warm the lonely nights;
I love you baby, trust in me when I say.
Oh pretty baby, don't bring me down I pray,
Oh pretty baby, now that I've found you stay;
And let me love you baby, let me love you.

Baby Bathing Series Baby Bathing Series



Water massage Bubble massage Colorful lights









G9