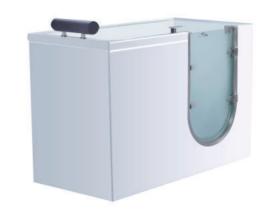

It is classified by senior people's self-care ability

C1. Walking independently

C2. Be able to stand up, walking independently by walking aids

C3. Be able to sit up, standing up independently by standing aids

C4. Be able to sit up, but difficult to stand up

C5. Bedridden person

Suitable for C1, C2, C3, C4

uitable for C3,C4

Suitable for C5

Gemy Senior People Spa will be a perfect customized solution to all senior people according to their specific requirements and their bathroom space, by different usage, different size, and different door opening direction,

-123-

Walk-in Series Walk-in Series

G9246 (Left) Size:1700x800x1960mm

Door Opened Inwards

Function B Water massage

### Option:

- \*Bubble massage
- \*Computer Control Panel
- \*Radio
- \*Ozone Sterilization
- \*Thermostat

Water massage Bubble massage with colorful lights Cold/Hot mixers Glass Door Computer control panel