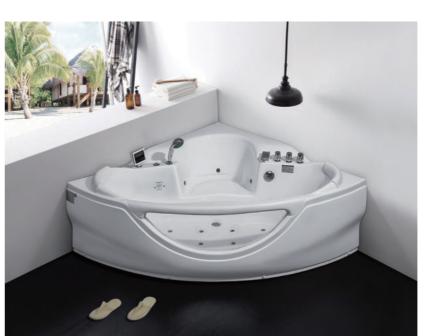

A perfect arc in a corner, Corner with love, Love your life, Life is so fabulous, Fabulous arc-shape bathtub from Gemy. Arc-shape Series Arc-shape Series

G9071-II Size:1810x1810x750mm

Function K Water massage Bubble massage Computer control panel Radio Ozone sterilization

- \*Thermostat
- \*Refrigerator
- Milk Spa

Size:1500x1500x740mm

Function B Water massage