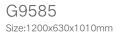

### Option:

- \*Water massage
- \*Bubble massage
- \*Computer control panel
- \*Thermostat
- \*Underwater lights

-129--130 - Walk-in Series

430±10

Inner seat
Water massage
Bubble massage

### Option:

- \*Computer control panel
- \*Thermostat
- \*Underwater lights

G9589

Size:1320x800x1010mm

Size:1320x800x1010mr

G9590 Size:1320x660x1010mm

Inner seat