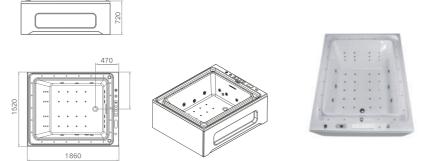

G9268 Size:1860x1520x720mm

Water massage
Bubble massage with colorful lights
Computer control panel
Overflow to water channel
Overflow pump

Option:

\*Pillow

\*Pillow is optional

-19-

Water overflows to the channel