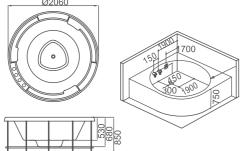

# Water Channel Series

G9522 Size:1600x1600x780mm

Water massage Bubble massage with colorful lights Computer control panel

-23--24 -

G9263 Size:2060x2060x850mm

Water massage
Bubble massage with colorful lights
Simple computer control panel