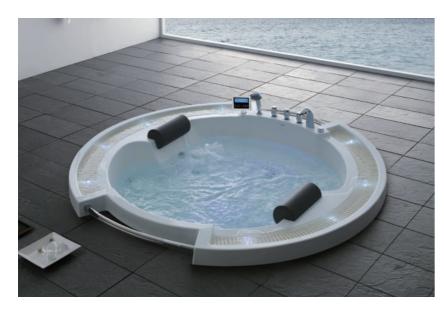

-11-

G9267 Size:2200x2200x2300mm

Water massage
Overflow to water channel
Overflow pump
Rainfall top shower
Removable rainfall arm
Circulating water

# Option:

- \* Computer control panel
- \* Bubble massage
- \* Thermostat
- \* Stair

G9267- II Size:2200x2200x760mm

Vapor mixes with the massage system, activating skin cells and achieving the goal of full-body massage and comfort. The changing colors of light let you fully enjoy the delight brought by light and water.