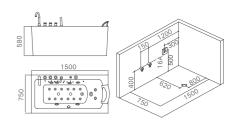

G9268 Size:1860x1520x720mm

Water massage
Bubble massage with colorful lights
Computer control panel
Overflow to water channel
Overflow pump

Option:

\*Pillow

\*Pillow is optional

-19-

Water overflows to the channel

Water massage

Bubble massage

Enjoy the bathing when water immerses your Neck

Overflow gap of overflowed pump

Hidden shower faucet & switch valve

Digital computer control panel

Enjoy the bathing when water immerses your Chest