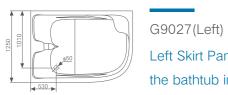

# How to distinguish Left or Right Skirt Panel?

Left Skirt Panel: you will see

against a LEFT corner of the

wall when you face to it.

the bathtub installed

# G9027(Right)

Right Skirt Panel: you will see the bathtub installed against a RIGHT corner of the wall when you face to it.

G9079 Bathtub installed against a wall, no differences.