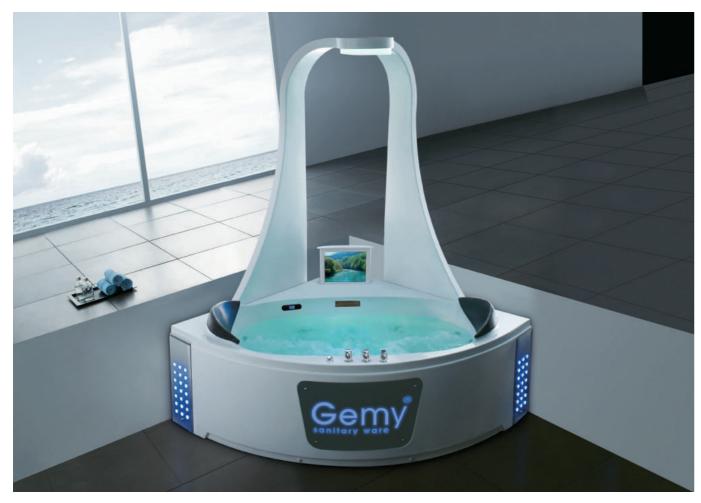

-11-

G9267 Size:2200x2200x2300mm

Water massage
Overflow to water channel
Overflow pump
Rainfall top shower
Removable rainfall arm
Circulating water

# Option:

- \* Computer control panel
- \* Bubble massage
- \* Thermostat
- \* Stair

G9267- II Size:2200x2200x760mm

Vapor mixes with the massage system, activating skin cells and achieving the goal of full-body massage and comfort. The changing colors of light let you fully enjoy the delight brought by light and water.