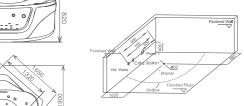

Inner Stair with Jets

Deep and Wide Channel with Independent Control Buttons

When we are using traditional bathtub, we always When we are using traditional patritub, we always fill just 70% water into the tub, because water will overflow after the tub is full. And overflowed technology can perfectly solve this problem, the water will be overflowed into the water channel aside the tub, and the overflowed pump will draw the water from the water channel and refill into the tub, it is what we called "Circulating Water".

The overflowed technology will make the water immerse your neck during bathing become possible, your body will be fully soaked and relaxed sufficiently.

Traditional bathtub without overflowed technology, water only immerses to your chest.