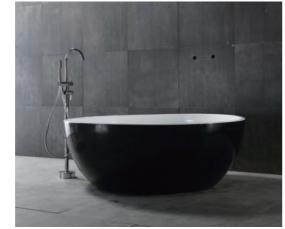

-141--142 - Free-standing Series Free-standing Series



G9517 Size:1500x750x600mm 1700x750x600mm 1700x800x600mm



G9518 Size:1700x900x600mm 1800x900x600mm



G9277 Size:1800x800x690mm







-143--144 - Free-standing Series







G9535 size:1150x680x620mm



050 1420 240



G9050 size:1420x750x690mm





G9278

Size:1400x800x680mm 1500x800x680mm 1600x800x680mm 1700x800x680mm 1800x860x780mm







G9279 Size:1800x900x600mm

-145-

Free-standing Series Free-standing Series





size:1750x820x820mm G9030-C



size:1750x820x820mm G9030-D









G9049 size:1550x780x720mm









Size:1700x800x600mm G9211

Size:1700x850x580mm



G9209



Size:1700x800x600mm G9220

Size:1600x840x550mm





Size:1800x855x720mm

-147--148 - Free-standing Series Free-standing Series



G9233

G9238











Size:1700x800x580mm





G7107

G7108

-149--150 -

G7105

G7106

# How to distinguish Left or Right Skirt Panel?

Left Skirt Panel: you will see

against a LEFT corner of the

wall when you face to it.

the bathtub installed











# G9027(Right)

Right Skirt Panel: you will see the bathtub installed against a RIGHT corner of the wall when you face to it.



G9079 Bathtub installed against a wall, no differences.



# Model Index

| G2-1.5 P118   | G9050 P145    | G9225 P61    | G9281 P118     |
|---------------|---------------|--------------|----------------|
| G2-1.7 P118   | G9051 P97     | G9226 P62    | G9282 P138     |
| G6-1.5 P118   | G9052-II P105 | G9227 P63    | G9285 P138     |
| G6-1.7 P118   | G9053 P98     | G9229 P55    | G9286 P137     |
| GA6-1.5 P120  | G9055 P6