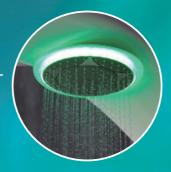

\*Thermostat

White pillow

G9082 Size:1520x1520x780mm

-73-

Rainfall

- Series

Listen to the rhythm of the falling rain, It is not from the sky, But from your upside.

Rainfall Series Rainfall Series

G9069 Size:1510x1510x2200mm

Function K Water massage Bubble massage Computer control panel Radio Ozone sterilization

Option:

\*Thermostat

\*TV

≜ Milk Spa

G9070 Size:1610x1610x2250mm

Function K Water massage Bubble massage Computer control panel Radio

Ozone sterilization

Option:

\*Thermostat

\*DVD player

\*TV

Milk Spa

**- 77** --78 -

No man is an island, entire of itself,