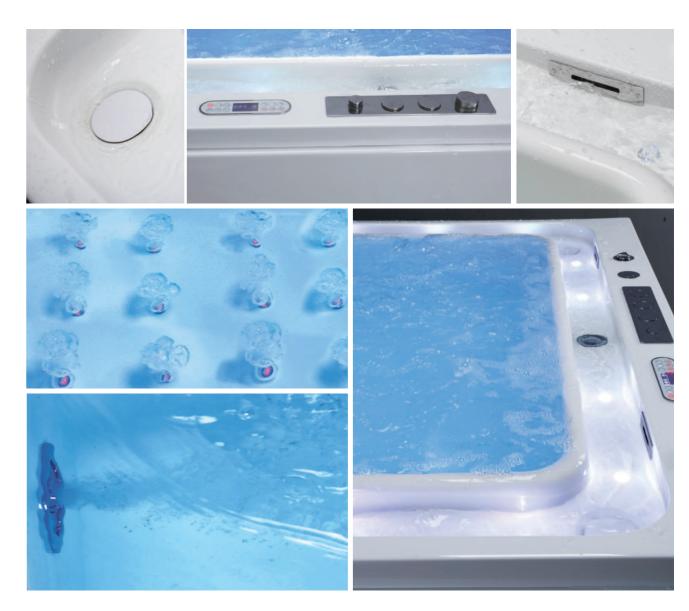

G9268 Size:1860x1520x720mm

Water massage
Bubble massage with colorful lights
Computer control panel
Overflow to water channel
Overflow pump

Option:

\*Pillow

\*Pillow is optional

-19-

Water overflows to the channel

Water massage

Bubble massage

Enjoy the bathing when water immerses your Neck

Overflow gap of overflowed pump

Hidden shower faucet & switch valve

Digital computer control panel

Enjoy the bathing when water immerses your Chest