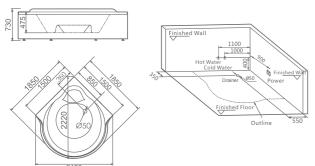

### Option:

\* Thermostat

G9089 Size:1870x1870x850mm

Function K
Water massage
Bubble massage
Computer control panel
Radio
Ozone Sterilization