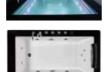

-11-

G9267 Size:2200x2200x2300mm

Water massage
Overflow to water channel
Overflow pump
Rainfall top shower
Removable rainfall arm
Circulating water

# Option:

- \* Computer control panel
- \* Bubble massage
- \* Thermostat
- \* Stair

G9267- II Size:2200x2200x760mm

Vapor mixes with the massage system, activating skin cells and achieving the goal of full-body massage and comfort. The changing colors of light let you fully enjoy the delight brought by light and water.

-16-

Widely used for private villa, luxurious hotel, bath center, holiday village, etc. Displayed in indoor place, or semiopened outdoor garden under canopy.

can choose to enjoy your bathing or showering as you like.

Inner Stair with Jets

Deep and Wide Channel with Independent Control Buttons

When we are using traditional bathtub, we always When we are using traditional patritub, we always fill just 70% water into the tub, because water will overflow after the tub is full. And overflowed technology can perfectly solve this problem, the water will be overflowed into the water channel aside the tub, and the overflowed pump will draw the water from the water channel and refill into the tub, it is what we called "Circulating Water".

The overflowed technology will make the water immerse your neck during bathing become possible, your body will be fully soaked and relaxed sufficiently.

Traditional bathtub without overflowed technology, water only immerses to your chest.