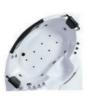

-11-

G9267 Size:2200x2200x2300mm

Water massage
Overflow to water channel
Overflow pump
Rainfall top shower
Removable rainfall arm
Circulating water