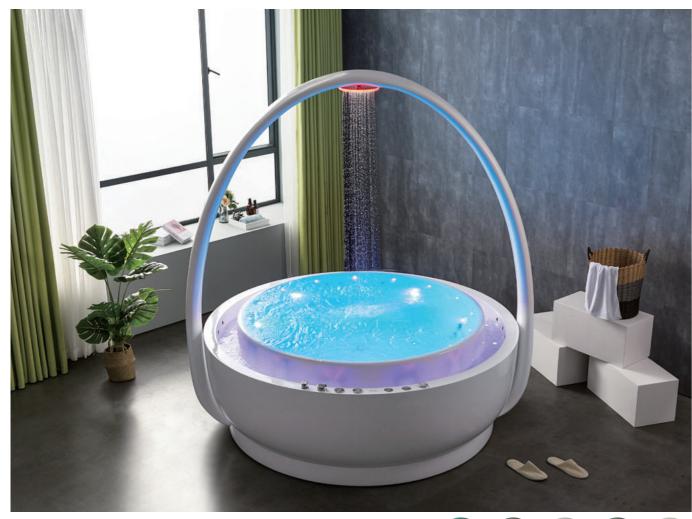

-11-

G9267 Size:2200x2200x2300mm

Water massage
Overflow to water channel
Overflow pump
Rainfall top shower
Removable rainfall arm
Circulating water

# Option:

- \* Computer control panel
- \* Bubble massage
- \* Thermostat
- \* Stair

G9267- II Size:2200x2200x760mm

Vapor mixes with the massage system, activating skin cells and achieving the goal of full-body massage and comfort. The changing colors of light let you fully enjoy the delight brought by light and water.