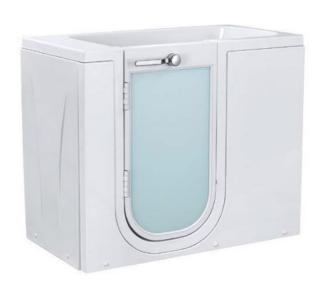

-123-

Walk-in Series Walk-in Series

G9246 (Left) Size:1700x800x1960mm

Door Opened Inwards

Function B Water massage

### Option:

- \*Bubble massage
- \*Computer Control Panel
- \*Radio
- \*Ozone Sterilization
- \*Thermostat

Water massage Bubble massage with colorful lights Cold/Hot mixers Glass Door Computer control panel