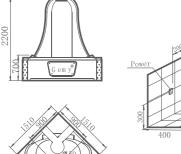

-11-

G9267 Size:2200x2200x2300mm

Water massage
Overflow to water channel
Overflow pump
Rainfall top shower
Removable rainfall arm
Circulating water

# Option:

- \* Computer control panel
- \* Bubble massage
- \* Thermostat
- \* Stair

G9267- II Size:2200x2200x760mm

Vapor mixes with the massage system, activating skin cells and achieving the goal of full-body massage and comfort. The changing colors of light let you fully enjoy the delight brought by light and water.