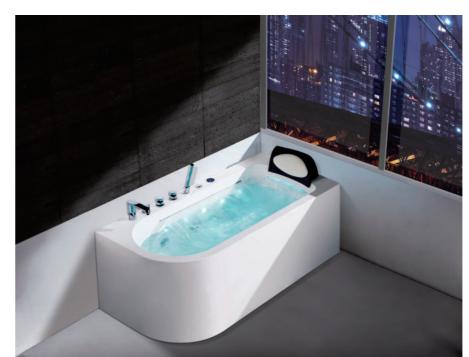

G9268 Size:1860x1520x720mm

Water massage
Bubble massage with colorful lights
Computer control panel
Overflow to water channel
Overflow pump

Option:

\*Pillow

\*Pillow is optional

-19-

Water overflows to the channel

Water massage

Bubble massage

Enjoy the bathing when water immerses your Neck

Overflow gap of overflowed pump

Hidden shower faucet & switch valve

Digital computer control panel

Enjoy the bathing when water immerses your Chest