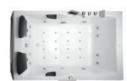

G9268 Size:1860x1520x720mm

Water massage
Bubble massage with colorful lights
Computer control panel
Overflow to water channel
Overflow pump

Option:

\*Pillow

\*Pillow is optional

-19-

Water overflows to the channel

Water massage

Bubble massage

Enjoy the bathing when water immerses your Neck

Overflow gap of overflowed pump

Hidden shower faucet & switch valve

Digital computer control panel

Enjoy the bathing when water immerses your Chest