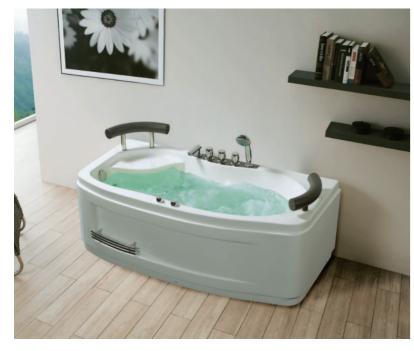

Attitude is everything, each Gemy bathtub item is designed after serious and careful consideration, attending to every specific detail. The body of bathtub is made of high-purity acrylic board, ensuring the surface is anti-scratch and smooth, acrylic material is water-proof and fire-proof. A strong stainless steel standing frame is installed in the bottom to support the bathtub for standing stably. The entire bathtub is enclosed by 3-6 layers of high-purity fibre glasses, this is the most important process to improve the safety, hardness, and strength of the bathtub body, it also has perfect heat preservation to reduce the costly heat loss for energy saving. Gemy bathtubs will always provide extraordinary stability and function to every user by high-tech equipment and

# Gemy Bathtub 3.0

The bathtubs in the past decades were designed for people's sitting gesture, when users were bathing, the pressure points concentrated on their waist and feet, so that their body did not totally relax in fact.

The back design of Gemy Bathtub 3.0 is based on ergonomic principle, plus the perfect match of bathtub pillow, the pressure points spread to users' head, neck, and back, releasing the stress from all their joints, with a comfortable gesture like "backstroke". And this is really what we called "relaxed", in deeper and further feeling and enjoyment.