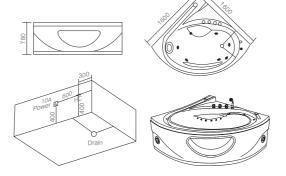

G9269 Size:1900x950x680mm

Water massage Overflowed Spear water tank for overflowed water Facet with lights 2.5 cm Slim water channel Hidden colorful lights Needle-hole jets Removable Drainer Cover Touching control panel Bluetooth

Options: \*Ozone \*Thermostat

Removable drainer cover