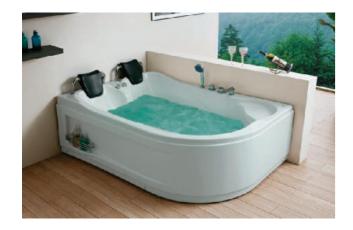

# How to distinguish Left or Right Skirt Panel?

Left Skirt Panel: you will see

against a LEFT corner of the

wall when you face to it.

the bathtub installed

# G9027(Right)

Right Skirt Panel: you will see the bathtub installed against a RIGHT corner of the wall when you face to it.

G9079 Bathtub installed against a wall, no differences.