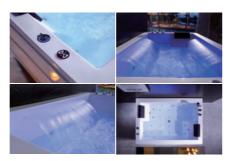

G9269 Size:1900x950x680mm

Water massage Overflowed Spear water tank for overflowed water Facet with lights 2.5 cm Slim water channel Hidden colorful lights Needle-hole jets Removable Drainer Cover Touching control panel Bluetooth

Options: \*Ozone \*Thermostat

Removable drainer cover