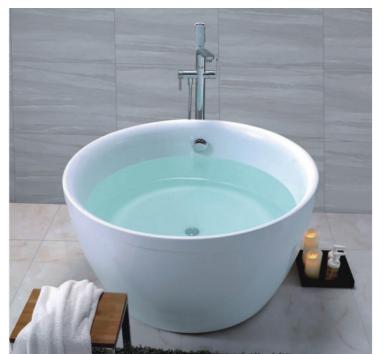

Free-standing Series Free-standing Series

G9512 size:1700x750x580mm

G9511 size:1700x750x580mm

G9513 Size:1700x800x630mm

-141--142 - Free-standing Series Free-standing Series

G9517 Size:1500x750x600mm 1700x750x600mm 1700x800x600mm

G9518 Size:1700x900x600mm 1800x900x600mm

G9277 Size:1800x800x690mm

-143--144 - Free-standing Series

G9535 size:1150x680x620mm

050 1420 240

G9050 size:1420x750x690mm

G9278

Size:1400x800x680mm 1500x800x680mm 1600x800x680mm 1700x800x680mm 1800x860x780mm

G9279 Size:1800x900x600mm

-145-

Free-standing Series Free-standing Series

size:1750x820x820mm G9030-C

size:1750x820x820mm G9030-D

G9049 size:1550x780x720mm

Size:1700x800x600mm G9211

Size:1700x850x580mm

G9209

Size:1700x800x600mm G9220

Size:1600x840x550mm

Size:1800x855x720mm

-147--148 - Free-standing Series Free-standing Series

G9233

G9238

Size:1700x800x580mm