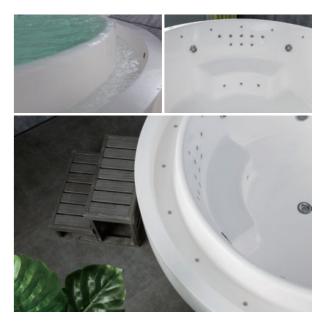

-11-

G9267 Size:2200x2200x2300mm

Water massage
Overflow to water channel
Overflow pump
Rainfall top shower
Removable rainfall arm
Circulating water

# Option:

- \* Computer control panel
- \* Bubble massage
- \* Thermostat
- \* Stair

G9267- II Size:2200x2200x760mm

Vapor mixes with the massage system, activating skin cells and achieving the goal of full-body massage and comfort. The changing colors of light let you fully enjoy the delight brought by light and water.

Inner Stair with Jets

Deep and Wide Channel with Independent Control Buttons

When we are using traditional bathtub, we always When we are using traditional patritub, we always fill just 70% water into the tub, because water will overflow after the tub is full. And overflowed technology can perfectly solve this problem, the water will be overflowed into the water channel aside the tub, and the overflowed pump will draw the water from the water channel and refill into the tub, it is what we called "Circulating Water".