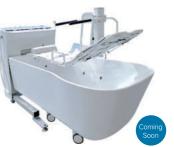

# Gemy Senior People Spa

## Five Universal Design:

- \*Easy-control
- \*Simple gesture
- \*Customized satisfaction to different people
- \*Safety
- \*Comfort

Suitable for C1, C2

What we are doing is not simply developing the product quality, but also offering the best solution to bathing issues for all senior people in the dimension of humanized design and full senior-people-related consideration. Senior People Spa is designed to reinforce the appetite and immunity for senior people, relieve their pain and develop their sleep quality, make sure all senior people users develop their life quality and enjoy their later life with happiness and leisure.

It is classified by senior people's self-care ability

C1. Walking independently

C2. Be able to stand up, walking independently by walking aids

C3. Be able to sit up, standing up independently by standing aids

C4. Be able to sit up, but difficult to stand up

C5. Bedridden person

Suitable for C1, C2, C3, C4

uitable for C3,C4

Suitable for C5

Gemy Senior People Spa will be a perfect customized solution to all senior people according to their specific requirements and their bathroom space, by different usage, different size, and different door opening direction,