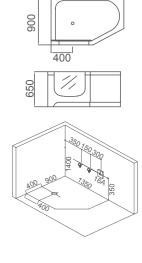

Door Opened Inwards

Door Opened Inwards

Size:1350x1350x650mm

G9330 (Left) Size:1350x900x2010mm

Water massage Cold/Hot mixers Glass Door

Option:

- \*Bubble massage with colorful lights
- \*Computer control panel

Water massage Adjustive jets with colorful lights Cold/Hot mixers Glass Door

G9331 Size:1350x900x650mm

Door Opened Inwards

G9333 (Left) Size:1600x950x600mm

Water massage Cold/Hot mixers Glass Door

- \*Bubble massage with colorful lights
- \*Computer control panel