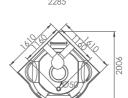

-11-

G9267 Size:2200x2200x2300mm

Water massage
Overflow to water channel
Overflow pump
Rainfall top shower
Removable rainfall arm
Circulating water

# Option:

- \* Computer control panel
- \* Bubble massage
- \* Thermostat
- \* Stair

G9267- II Size:2200x2200x760mm

Vapor mixes with the massage system, activating skin cells and achieving the goal of full-body massage and comfort. The changing colors of light let you fully enjoy the delight brought by light and water.