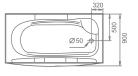

I will be always next to you, even in the bathroom.

-47-

G9099 Size:1800x1210x810mm

Function B Water massage

# Option:

- \* Bubble massage
- \* Computer control panel
- \* Radio
- \* Ozone sterilization
- \* Thermostat