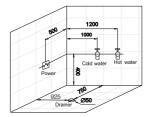

### Option:

- \*Bubble massage
- \*Computer control panel
- \*Radio
- \*Ozone sterilization
- \*Thermostat

Size:1865x915x800mm

G9057-II (Left)

G9075 (Left) Size:1610x810x710mm

Function K Water massage Bubble massage Computer control panel Ozone sterilization