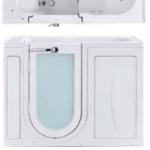

### Option:

- \*Water massage
- \*Bubble massage
- \*Computer control panel
- \*Thermostat
- \*Underwater lights

G9587 Size:1320x800x1015mm

Door Opened Outwards

Inner seat Water massage Bubble massage

### Option:

- \*Computer control panel
- \*Thermostat
- \*Underwater lights

G9586 Size:1500x660x1005mm

Door Opened Outwards

Inner seat Water massage Bubble massage