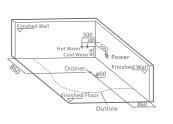

-11-

G9267 Size:2200x2200x2300mm

Water massage
Overflow to water channel
Overflow pump
Rainfall top shower
Removable rainfall arm
Circulating water

# Option:

- \* Computer control panel
- \* Bubble massage
- \* Thermostat
- \* Stair

G9267- II Size:2200x2200x760mm

Vapor mixes with the massage system, activating skin cells and achieving the goal of full-body massage and comfort. The changing colors of light let you fully enjoy the delight brought by light and water.