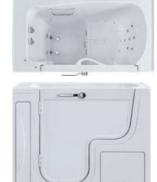

### Option:

- \*Computer control panel
- \*Thermostat
- \*Underwater lights

G9586 Size:1500x660x1005mm

Door Opened Outwards

Inner seat Water massage Bubble massage