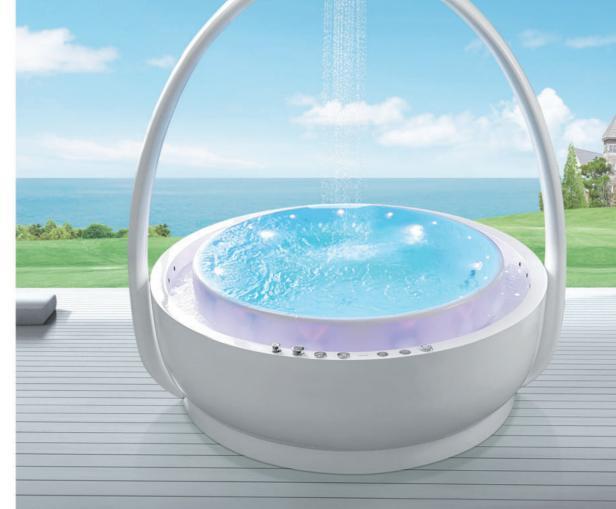

-11-

G9267 Size:2200x2200x2300mm

Water massage
Overflow to water channel
Overflow pump
Rainfall top shower
Removable rainfall arm
Circulating water