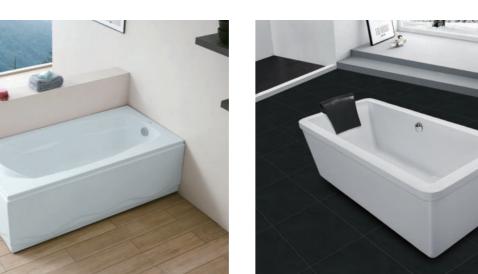

Regular Project Series Face to You Series

G9276 Size:Size:950x950x750mm

G2-1.5 G2-1.7

Size:1500x750x380mm G6-1.5 Size:1700x750x380mm G6-1.7

Size:1500x750x380mm Size:1700x780x380mm

Size:1400x750x420mm G9281 1500x750x420mm 1600x750x420mm 1700x850x420mm

Size:1700x700x430mm 1700x750x430mm 1700x800x430mm

G9519 Size:Size:1100x1100x600mm

-117--118 - Regular Project Series Face to You Series

Size:1800x1800x440mm G9275 Size:1200x1200x450mm

GA6-1.5 Size:1500x750x520mm GC8 GA6-1.7 Size:1700x780x520mm

Size:1500x730x480mm

Size:1120x750x540mm G9272 1220x750x540mm 1320x750x540mm 1420x750x540mm 1520x750x540mm

Size:1300x1300x580mm

GB2-1.5 Size:1500x750x520mm RF1220B GB2-1.7 Size:1700x750x520mm

Size:1700x800x570mm