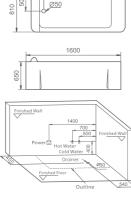

# Water Channel Series

G9522 Size:1600x1600x780mm

Water massage Bubble massage with colorful lights Computer control panel

-23--24 -

G9263 Size:2060x2060x850mm

Water massage
Bubble massage with colorful lights
Simple computer control panel