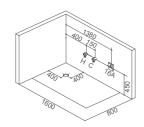

# Glass Panel Series

G9227 (Left) Size:1645x800x580mm

Function K
Water massage
Bubble massage
Computer control panel
Radio
Ozone sterilization