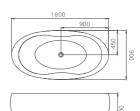

-11-

G9267 Size:2200x2200x2300mm

Water massage
Overflow to water channel
Overflow pump
Rainfall top shower
Removable rainfall arm
Circulating water

# Option:

- \* Computer control panel
- \* Bubble massage
- \* Thermostat
- \* Stair

G9267- II Size:2200x2200x760mm

Vapor mixes with the massage system, activating skin cells and achieving the goal of full-body massage and comfort. The changing colors of light let you fully enjoy the delight brought by light and water.