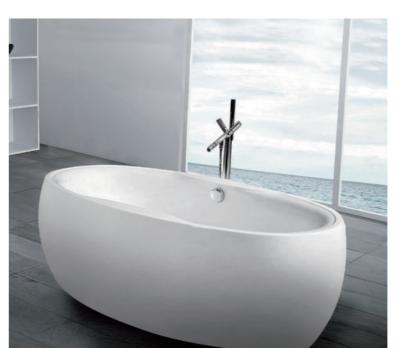

-11-

G9267 Size:2200x2200x2300mm

Water massage
Overflow to water channel
Overflow pump
Rainfall top shower
Removable rainfall arm
Circulating water

# Option:

- \* Computer control panel
- \* Bubble massage
- \* Thermostat
- \* Stair

G9267- II Size:2200x2200x760mm

Vapor mixes with the massage system, activating skin cells and achieving the goal of full-body massage and comfort. The changing colors of light let you fully enjoy the delight brought by light and water.