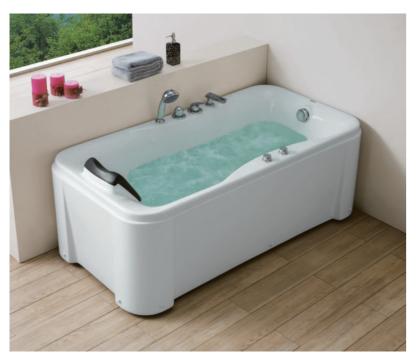

# Next to You Series

G9539 Size:1800x1200x610mm

Water massage
Bubble massage
Simple computer control panel
Faucet with lights
Hidden colorful lights in flat bottom
Needle-hole jets
Bluetooth

# Option:

- \*Thermostat
- \*Ozone

Hidden colorful lights in flat bottom

Needle-hole jets

Walk on through the wind,

Walk on through the rain.

Though your dreams be tossed and blown,

You will never walk alone.