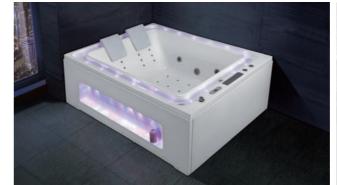

-11-

G9267 Size:2200x2200x2300mm

Water massage
Overflow to water channel
Overflow pump
Rainfall top shower
Removable rainfall arm
Circulating water

# Option:

- \* Computer control panel
- \* Bubble massage
- \* Thermostat
- \* Stair

G9267- II Size:2200x2200x760mm

Vapor mixes with the massage system, activating skin cells and achieving the goal of full-body massage and comfort. The changing colors of light let you fully enjoy the delight brought by light and water.