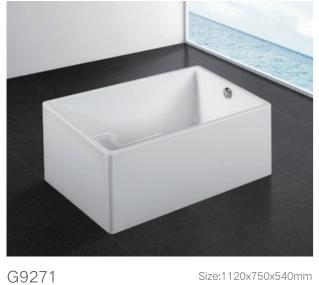

Regular Project Series Face to You Series

G9276 Size:Size:950x950x750mm

G2-1.5 G2-1.7

Size:1500x750x380mm G6-1.5 Size:1700x750x380mm G6-1.7

Size:1500x750x380mm Size:1700x780x380mm

Size:1400x750x420mm G9281 1500x750x420mm 1600x750x420mm 1700x850x420mm

Size:1700x700x430mm 1700x750x430mm 1700x800x430mm

G9519 Size:Size:1100x1100x600mm

-117--118 - Regular Project Series Face to You Series

Size:1800x1800x440mm G9275 Size:1200x1200x450mm

GA6-1.5 Size:1500x750x520mm GC8 GA6-1.7 Size:1700x780x520mm

Size:1500x730x480mm

Size:1120x750x540mm G9272 1220x750x540mm 1320x750x540mm 1420x750x540mm 1520x750x540mm

Size:1300x1300x580mm

GB2-1.5 Size:1500x750x520mm RF1220B GB2-1.7 Size:1700x750x520mm

Size:1700x800x570mm