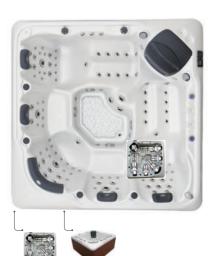

G9112 Size:1920x1920x800mm

Luxury Spa pool for 7 people 119 jets Shoulder massage Back massage Foot massage Hip massage Neck massage Computer control panel Radio Ozone Sterilization Cycling pump with heater Colorful Lights

- \*Water management system
- \*Genital massage
- \*Insulation cover

G9113 Size:2310x2310x890mm

Luxury Spa pool for 6 people 114 jets

Back massage Foot massage

Hip massage

Neck massage Computer control panel

Radio Ozone Sterilization

Cycling pump with heater

Colorful Lights

Option:

- \*USB/Bluetooth
- \*Shoulder massage
- \*Genital massage
- \*Water management system
- \*Insulation cover

-113--114 -

Economy scales makes manufacturer ignore quality,
But we refuse the words of almost, nearly, and more or less,
We need to chase for betterment and make our life delicate.
Regular bathtub for every commercial and resident project,
The inheritance of craftsman's spirit from Gemy.