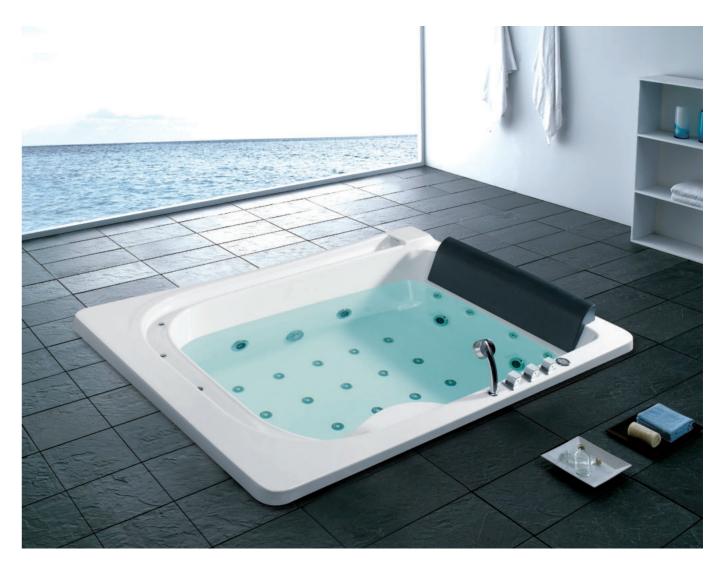

-16-

Widely used for private villa, luxurious hotel, bath center, holiday village, etc. Displayed in indoor place, or semiopened outdoor garden under canopy.

can choose to enjoy your bathing or showering as you like.

Inner Stair with Jets

Deep and Wide Channel with Independent Control Buttons

When we are using traditional bathtub, we always When we are using traditional patritub, we always fill just 70% water into the tub, because water will overflow after the tub is full. And overflowed technology can perfectly solve this problem, the water will be overflowed into the water channel aside the tub, and the overflowed pump will draw the water from the water channel and refill into the tub, it is what we called "Circulating Water".

The overflowed technology will make the water immerse your neck during bathing become possible, your body will be fully soaked and relaxed sufficiently.

Traditional bathtub without overflowed technology, water only immerses to your chest.