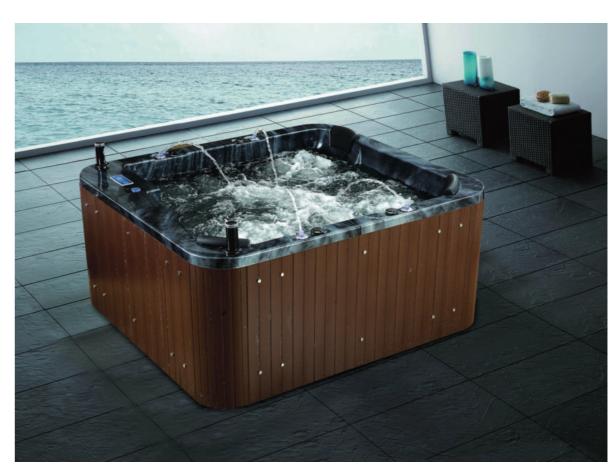

G9536 size:1700x800x640mm

\* Ozone

Water massage
Bubble massage
Waterfall massage
Faucet with lights
Simple computer control panel
Bluetooth

Options:
\* Thermostat
\* Ozone

Movable sliding pillow

G9537 size:1500x1500x640mm