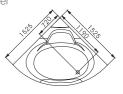

-11-

G9267 Size:2200x2200x2300mm

Water massage
Overflow to water channel
Overflow pump
Rainfall top shower
Removable rainfall arm
Circulating water