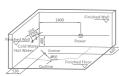

Inner Stair with Jets

Deep and Wide Channel with Independent Control Buttons

When we are using traditional bathtub, we always When we are using traditional patritub, we always fill just 70% water into the tub, because water will overflow after the tub is full. And overflowed technology can perfectly solve this problem, the water will be overflowed into the water channel aside the tub, and the overflowed pump will draw the water from the water channel and refill into the tub, it is what we called "Circulating Water".

The overflowed technology will make the water immerse your neck during bathing become possible, your body will be fully soaked and relaxed sufficiently.

Traditional bathtub without overflowed technology, water only immerses to your chest.