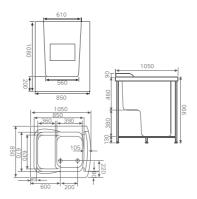

# How to distinguish Left or Right Skirt Panel?

Left Skirt Panel: you will see

against a LEFT corner of the

wall when you face to it.

the bathtub installed

# G9027(Right)

Right Skirt Panel: you will see the bathtub installed against a RIGHT corner of the wall when you face to it.

G9079 Bathtub installed against a wall, no differences.