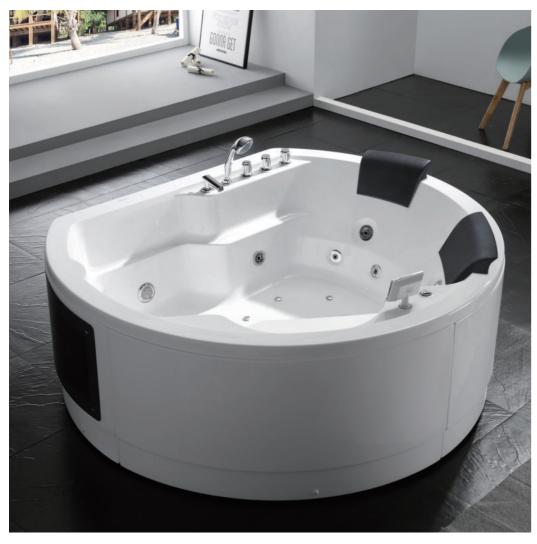

# Next to You Series

G9061 (Right) Size:1815x1215x700mm

Function K
Water massage
Bubble massage
Computer control panel
Radio
Ozone sterilization

# Option:

\* Thermostat

\*TV

Milk Spa

-49-

G9063 Size:1850x1620x830mm

Function K
Water massage
Bubble massage
Computer control panel
Radio
Ozone sterilization