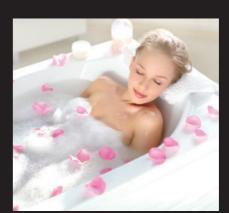

# Milk Spa

The high-speed motor gives sufficient pressure to the water to create billions of Nanometre Hyperoxic Bubbles, which looked like milk. Ordinary bubbles will be burst only when they float on the water surface, but Nanometre Hyperoxic Bubbles burst easily when they are still in the water. The burst creates lots of energies and oxygen makes you healthier.

# Milk SPA Beauty System

- A fabulous enjoyment of full-body shower from Europe
- Strongly recommend taking a milk spa once a week.
- Milk Spa System is optional to most of Gemy bathtubs
- How to turn the ordinary water into milk?

The high-speed motor gives sufficient pressure to the water to create billions of Nanometre Hyperoxic Bubbles and make it look like milk.

Deep Skin Care: Nanometre Hyperoxic Bubbles can deep into the pores to remove dirt and recover your skin cells. You will be back to your teenage-hood and feel like being recharged.