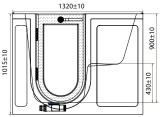

### Option:

- \*Water massage
- \*Bubble massage
- \*Computer control panel
- \*Thermostat
- \*Underwater lights

-129--130 - Walk-in Series

430±10

Inner seat
Water massage
Bubble massage

### Option:

- \*Computer control panel
- \*Thermostat
- \*Underwater lights

G9589

Size:1320x800x1010mm

Size:1320x800x1010mr

G9590 Size:1320x660x1010mm

Inner seat