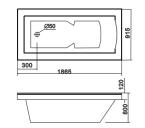

### Option:

- \*Bubble massage
- \*Computer control panel
- \*Radio
- \*Ozone sterilization
- \*Thermostat

Size:1865x915x800mm

G9057-II (Left)

G9075 (Left) Size:1610x810x710mm

Function K Water massage Bubble massage Computer control panel Ozone sterilization