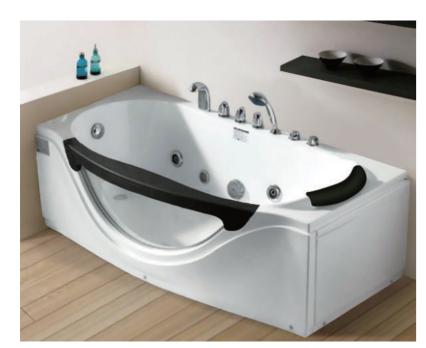

Attitude is everything, each Gemy bathtub item is designed after serious and careful consideration, attending to every specific detail. The body of bathtub is made of high-purity acrylic board, ensuring the surface is anti-scratch and smooth, acrylic material is water-proof and fire-proof. A strong stainless steel standing frame is installed in the bottom to support the bathtub for standing stably. The entire bathtub is enclosed by 3-6 layers of high-purity fibre glasses, this is the most important process to improve the safety, hardness, and strength of the bathtub body, it also has perfect heat preservation to reduce the costly heat loss for energy saving. Gemy bathtubs will always provide extraordinary stability and function to every user by high-tech equipment and