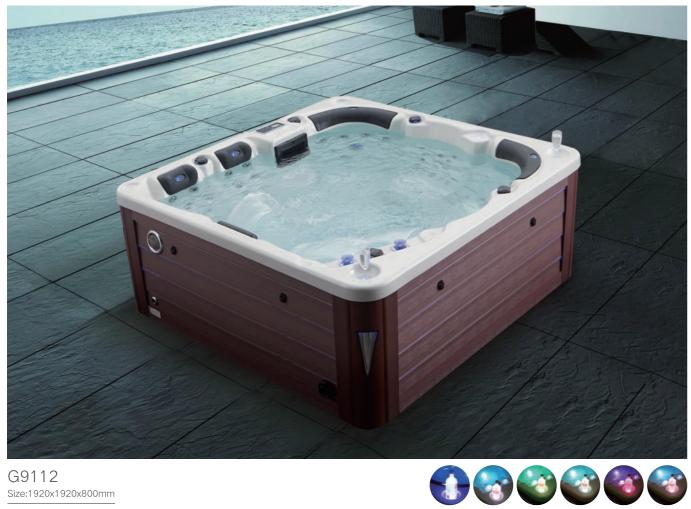

G9112 Size:1920x1920x800mm

Luxury Spa pool for 7 people 119 jets Shoulder massage Back massage Foot massage Hip massage Neck massage Computer control panel Radio Ozone Sterilization Cycling pump with heater Colorful Lights

- \*Water management system
- \*Genital massage
- \*Insulation cover

G9113 Size:2310x2310x890mm

Luxury Spa pool for 6 people 114 jets

Back massage Foot massage

Hip massage

Neck massage Computer control panel