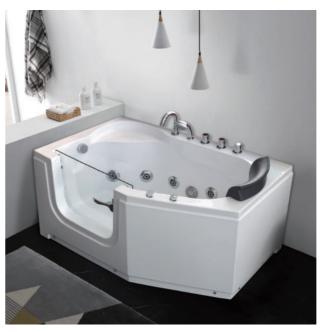

-123-

Walk-in Series Walk-in Series

G9246 (Left) Size:1700x800x1960mm

Door Opened Inwards

Function B Water massage

### Option:

- \*Bubble massage
- \*Computer Control Panel
- \*Radio
- \*Ozone Sterilization
- \*Thermostat

Water massage Bubble massage with colorful lights Cold/Hot mixers Glass Door Computer control panel