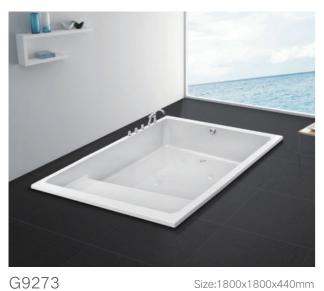

Regular Project Series Face to You Series

G9276 Size:Size:950x950x750mm

G2-1.5 G2-1.7

Size:1500x750x380mm G6-1.5 Size:1700x750x380mm G6-1.7

Size:1500x750x380mm Size:1700x780x380mm

Size:1400x750x420mm G9281 1500x750x420mm 1600x750x420mm 1700x850x420mm