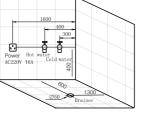

### Option:

\* Thermostat

\*TV

Function K
Water massage
Bubble massage
Computer control panel
Radio
Ozone sterilization

Option:
\*Thermostat

G9053 Size:1850x1620x680mm

-97 - -98 -

Built-in Series