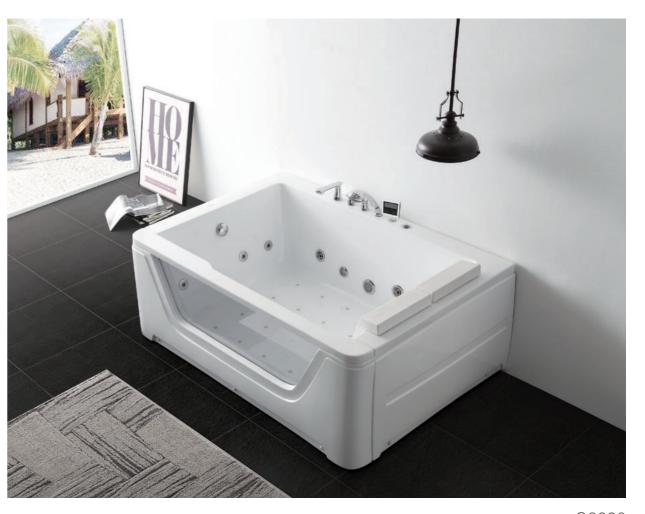

-11-

G9267 Size:2200x2200x2300mm

Water massage
Overflow to water channel
Overflow pump
Rainfall top shower
Removable rainfall arm
Circulating water

# Option:

- \* Computer control panel
- \* Bubble massage
- \* Thermostat
- \* Stair

G9267- II Size:2200x2200x760mm

Vapor mixes with the massage system, activating skin cells and achieving the goal of full-body massage and comfort. The changing colors of light let you fully enjoy the delight brought by light and water.