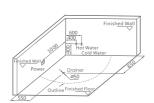

Inner Stair with Jets

Deep and Wide Channel with Independent Control Buttons

When we are using traditional bathtub, we always When we are using traditional patritub, we always fill just 70% water into the tub, because water will overflow after the tub is full. And overflowed technology can perfectly solve this problem, the water will be overflowed into the water channel aside the tub, and the overflowed pump will draw the water from the water channel and refill into the tub, it is what we called "Circulating Water".

The overflowed technology will make the water immerse your neck during bathing become possible, your body will be fully soaked and relaxed sufficiently.

Traditional bathtub without overflowed technology, water only immerses to your chest.