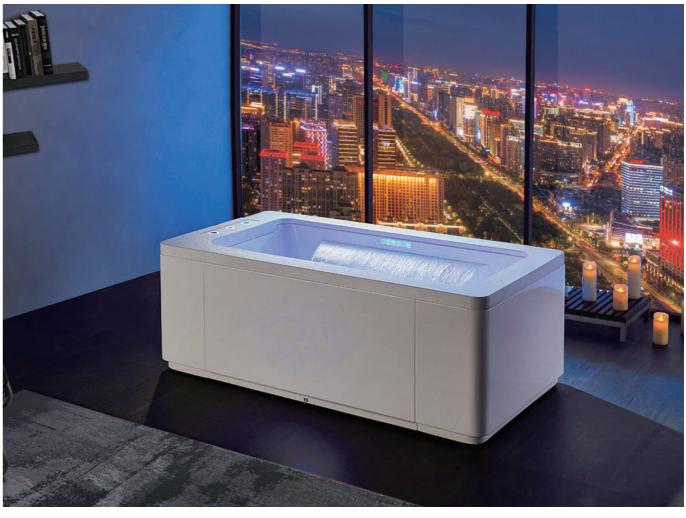

# Symphony Magic

Colorful lights hidden inside the bathtub shine out into your soft dark bathroom, image that you were involved in a musical fountain while bathing.

Many gymnosophists like meditating while they are sitting under the waterfall, Gemy's waterfall massage is imitating the great nature and makes people enjoy the it like the gymnosophists. Furthermore, the waterfall power and speed is adjustive according to your preference based on the frequency conversion technology, feeling like that you are involved in your private musical fountain.