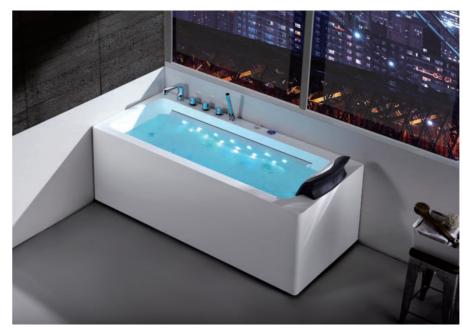

Attitude is everything, each Gemy bathtub item is designed after serious and careful consideration, attending to every specific detail. The body of bathtub is made of high-purity acrylic board, ensuring the surface is anti-scratch and smooth, acrylic material is water-proof and fire-proof. A strong stainless steel standing frame is installed in the bottom to support the bathtub for standing stably. The entire bathtub is enclosed by 3-6 layers of high-purity fibre glasses, this is the most important process to improve the safety, hardness, and strength of the bathtub body, it also has perfect heat preservation to reduce the costly heat loss for energy saving. Gemy bathtubs will always provide extraordinary stability and function to every user by high-tech equipment and

# Symphony Magic

Colorful lights hidden inside the bathtub shine out into your soft dark bathroom, image that you were involved in a musical fountain while bathing.

# David Copperfield - Make Water to Milk

The high-speed motor gives sufficient pressure to the water to create billions of Nanometre Hyperoxic Bubbles and make it look like milk, it is great for skin-care, immunity strengthening, and ant-aging.