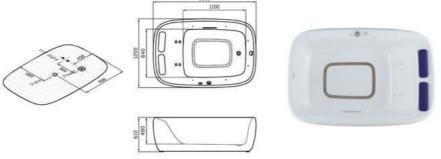

# Next to You Series

G9539 Size:1800x1200x610mm

Water massage
Bubble massage
Simple computer control panel
Faucet with lights
Hidden colorful lights in flat bottom
Needle-hole jets
Bluetooth

# Option:

- \*Thermostat
- \*Ozone

Hidden colorful lights in flat bottom

Needle-hole jets

Walk on through the wind,

Walk on through the rain.

Though your dreams be tossed and blown,

You will never walk alone.