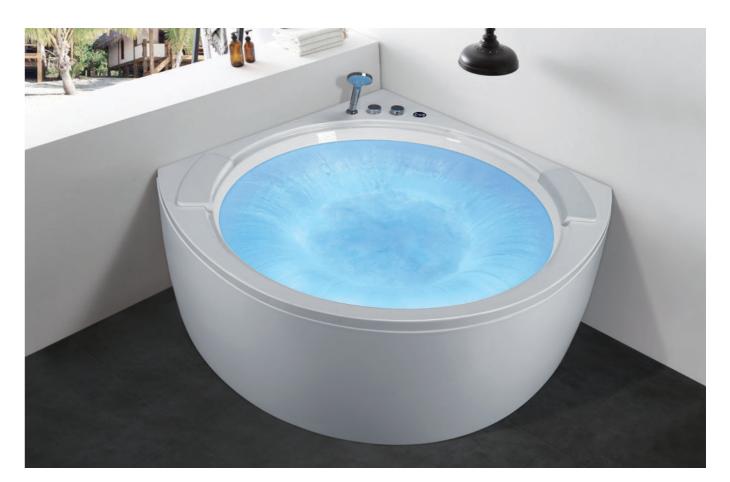

# Water Channel Series

G9522 Size:1600x1600x780mm

Water massage Bubble massage with colorful lights Computer control panel

-23--24 -

G9263 Size:2060x2060x850mm

Water massage
Bubble massage with colorful lights
Simple computer control panel