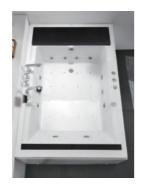

-11-

G9267 Size:2200x2200x2300mm

Water massage
Overflow to water channel
Overflow pump
Rainfall top shower
Removable rainfall arm
Circulating water

# Option:

- \* Computer control panel
- \* Bubble massage
- \* Thermostat
- \* Stair

G9267- II Size:2200x2200x760mm

Vapor mixes with the massage system, activating skin cells and achieving the goal of full-body massage and comfort. The changing colors of light let you fully enjoy the delight brought by light and water.