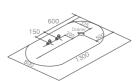

# How to distinguish Left or Right Skirt Panel?

Left Skirt Panel: you will see

against a LEFT corner of the

wall when you face to it.

the bathtub installed

# G9027(Right)

Right Skirt Panel: you will see the bathtub installed against a RIGHT corner of the wall when you face to it.

G9079 Bathtub installed against a wall, no differences.