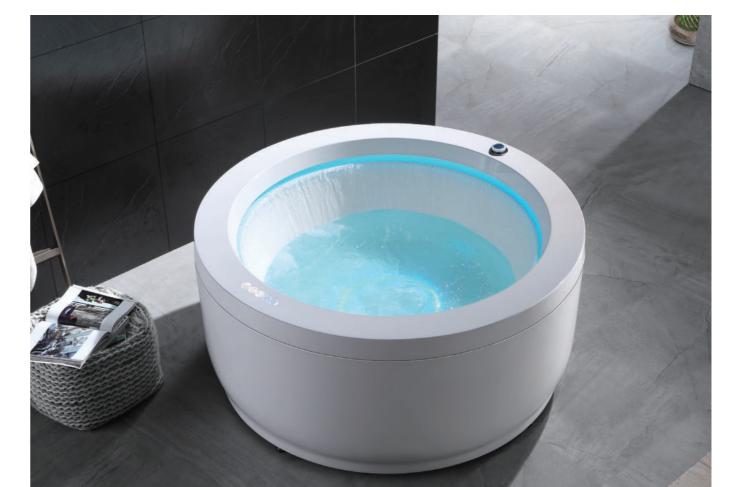

-11-

G9267 Size:2200x2200x2300mm

Water massage
Overflow to water channel
Overflow pump
Rainfall top shower
Removable rainfall arm
Circulating water

# Option:

- \* Computer control panel
- \* Bubble massage
- \* Thermostat
- \* Stair

G9267- II Size:2200x2200x760mm

Vapor mixes with the massage system, activating skin cells and achieving the goal of full-body massage and comfort. The changing colors of light let you fully enjoy the delight brought by light and water.