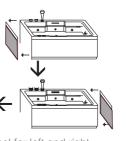

# How to distinguish Left or Right Skirt Panel?

Left Skirt Panel: you will see

against a LEFT corner of the

wall when you face to it.

the bathtub installed

# G9027(Right)

Right Skirt Panel: you will see the bathtub installed against a RIGHT corner of the wall when you face to it.

G9079 Bathtub installed against a wall, no differences.