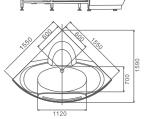

A perfect arc in a corner, Corner with love, Love your life, Life is so fabulous, Fabulous arc-shape bathtub from Gemy. Arc-shape Series Arc-shape Series

G9071-II Size:1810x1810x750mm

Function K Water massage Bubble massage Computer control panel Radio Ozone sterilization

- \*Thermostat
- \*Refrigerator
- Milk Spa

Size:1500x1500x740mm

Function B Water massage