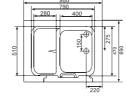

# How to distinguish Left or Right Skirt Panel?

Left Skirt Panel: you will see

against a LEFT corner of the

wall when you face to it.

the bathtub installed

# G9027(Right)

Right Skirt Panel: you will see the bathtub installed against a RIGHT corner of the wall when you face to it.

G9079 Bathtub installed against a wall, no differences.