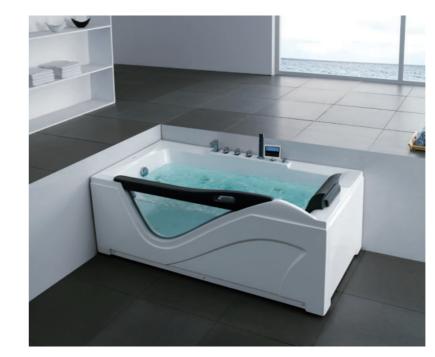

-11-

G9267 Size:2200x2200x2300mm

Water massage
Overflow to water channel
Overflow pump
Rainfall top shower
Removable rainfall arm
Circulating water

# Option:

- \* Computer control panel
- \* Bubble massage
- \* Thermostat
- \* Stair

G9267- II Size:2200x2200x760mm

Vapor mixes with the massage system, activating skin cells and achieving the goal of full-body massage and comfort. The changing colors of light let you fully enjoy the delight brought by light and water.