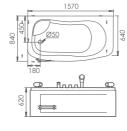

### Option:

- \*Bubble massage
- \*Computer control panel
- \*Radio
- \*Ozone sterilization
- \*Thermostat

G9011 Size:1570x840x620mm

G9013 Size:1650x900x730mm

Function E Water massage Bubble massage