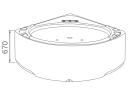

-31-

G9538 Size:1810x1270x670mm

Water massage
Bubble massage
Waterfall massage
Simple computer control panel
Underwater lights
Bluetooth

- \*Ozone
- \*Thermostat

- \* Ozone
- \* Thermostat

G9270 Size:1550x1550x700mm