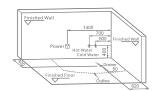

Inner Stair with Jets

Deep and Wide Channel with Independent Control Buttons

When we are using traditional bathtub, we always When we are using traditional patritub, we always fill just 70% water into the tub, because water will overflow after the tub is full. And overflowed technology can perfectly solve this problem, the water will be overflowed into the water channel aside the tub, and the overflowed pump will draw the water from the water channel and refill into the tub, it is what we called "Circulating Water".

The overflowed technology will make the water immerse your neck during bathing become possible, your body will be fully soaked and relaxed sufficiently.

Traditional bathtub without overflowed technology, water only immerses to your chest.