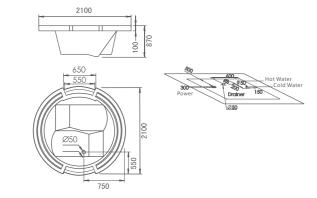

Option:

\* Thermostat

G9060 Size:2100x2100x870mm

G9265 Size:2000x1520x740mm

Water massage Bubble massage with colorful lights Simple computer control panel

-27-

You are my waterfall, the only waterfall,
You make me happy, when bathing on the way.
You'll never know dear, how much I love it,
Please don't take Gemy's waterfall away.