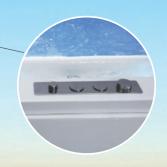

# Pipe-cleaning Magic

What you do is just to press the Pipe-cleaning button, so that water will flow into the pipe to clean the pipe inside; the cleaning pipes ensure your health bathing.

# Defense Magic

Anti-skidding Bathtub Bottom + Anti-hair-vacuuming Design + Electrical Protection = Defense Magic