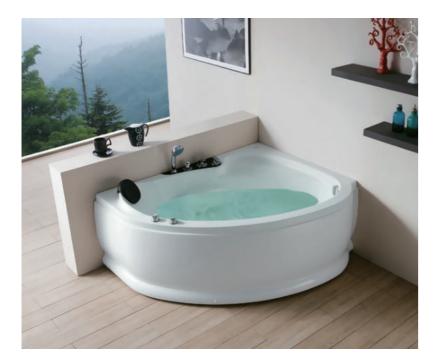

A perfect arc in a corner, Corner with love, Love your life, Life is so fabulous, Fabulous arc-shape bathtub from Gemy. Arc-shape Series Arc-shape Series

G9071-II Size:1810x1810x750mm

Function K Water massage Bubble massage Computer control panel Radio Ozone sterilization

- \*Thermostat
- \*Refrigerator
- Milk Spa

Size:1500x1500x740mm

Function B Water massage