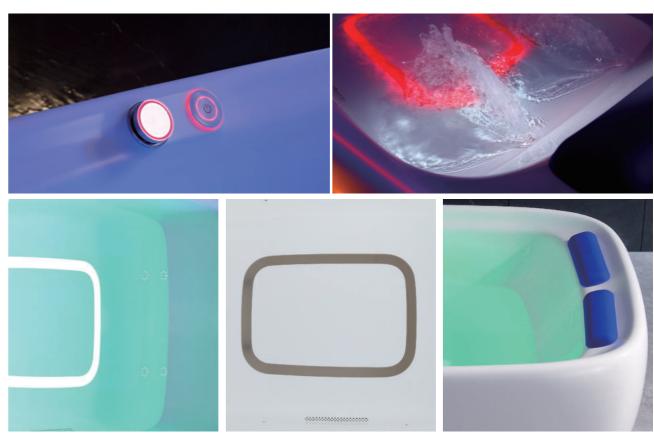

# Symphony Magic

Colorful lights hidden inside the bathtub shine out into your soft dark bathroom, image that you were involved in a musical fountain while bathing.

# David Copperfield - Make Water to Milk

The high-speed motor gives sufficient pressure to the water to create billions of Nanometre Hyperoxic Bubbles and make it look like milk, it is great for skin-care, immunity strengthening, and ant-aging.

# Pipe-cleaning Magic

What you do is just to press the Pipe-cleaning button, so that water will flow into the pipe to clean the pipe inside; the cleaning pipes ensure your health bathing.

# Defense Magic

Anti-skidding Bathtub Bottom + Anti-hair-vacuuming Design + Electrical Protection = Defense Magic

# Water Magic

Strong airflows come from different jets inside the bathtub to create a powerful whirlpool; it will crash your tight muscles to reduce your tiredness with a special massage feeling.

# **Bubble Magic**

Your body will be enclosed by the daedal bubbles from the bottom of the bathtub; it will be a great experience for