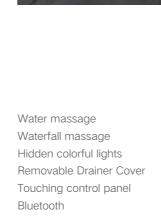

G9269 Size:1900x950x680mm

Water massage Overflowed Spear water tank for overflowed water Facet with lights 2.5 cm Slim water channel Hidden colorful lights Needle-hole jets Removable Drainer Cover Touching control panel Bluetooth

Options: \*Ozone \*Thermostat

Removable drainer cover