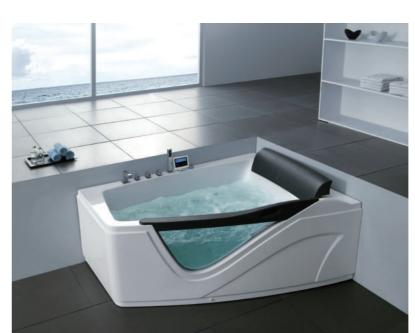

tion E
Water massage
Bubble massage

# Option:

- \*Computer control panel
- \*Radio
- \*Ozone sterilization
- \*Thermostat









G9025 Size:1525x1525x650mm



G9025-II Size:1550x1550x700mm

Function K

Water massage

Bubble massage

Computer control panel Radio Ozone sterilization

\_\_\_\_\_



\* Thermostat

≜Milk Spa



345



-63-

Glass Panel Series Glass Panel Series



G9046 (Right) Size:1610x990x680mm



# Option:

- \*Bubble massage
- \*Computer control panel
- \*Radio
- \*Ozone sterilization
- \*Thermostat





Black Pillow & Handrail







Function K Water massage Bubble massage Computer control panel Ozone sterilization



.....



\* Thermostat





G9055 (Left) Size:1800x900x750mm



G9046-II (Left) Size:1710x990x680mm





\*Thermostat





Black Pillow & Handrail







G9056 (Right) Size:1700x1300x750mm

Function K Water massage Bubble massage Computer control panel Radio Ozone sterilization



\* Thermostat

Milk Spa



White Pillow & Handrail





- 65 -

Glass Panel Series Glass Panel Series



Function K Water massage Bubble massage Computer control panel Radio Ozone sterilization



Option:

\*Thermostat

Milk Spa



Black Pillow & Handrail

G9072 (Right) Size:1710x920x770mm

G9072-II (Left)

Size:1710x900x640mm



Function B Water massage

Option:

\*Bubble massage



\*Thermostat

Milk Spa





Bubble massage Computer control panel



≜ Milk Spa

G9079 Size:2000x1050x600mm



G9080 Size:1500x1500x600mm

Bubble massage Computer control panel





-67--68 -



A perfect arc in a corner, Corner with love, Love your life, Life is so fabulous, Fabulo