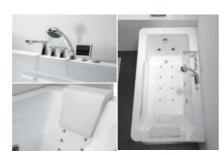

-11-

G9267 Size:2200x2200x2300mm

Water massage
Overflow to water channel
Overflow pump
Rainfall top shower
Removable rainfall arm
Circulating water

# Option:

- \* Computer control panel
- \* Bubble massage
- \* Thermostat
- \* Stair

G9267- II Size:2200x2200x760mm

Vapor mixes with the massage system, activating skin cells and achieving the goal of full-body massage and comfort. The changing colors of light let you fully enjoy the delight brought by light and water.