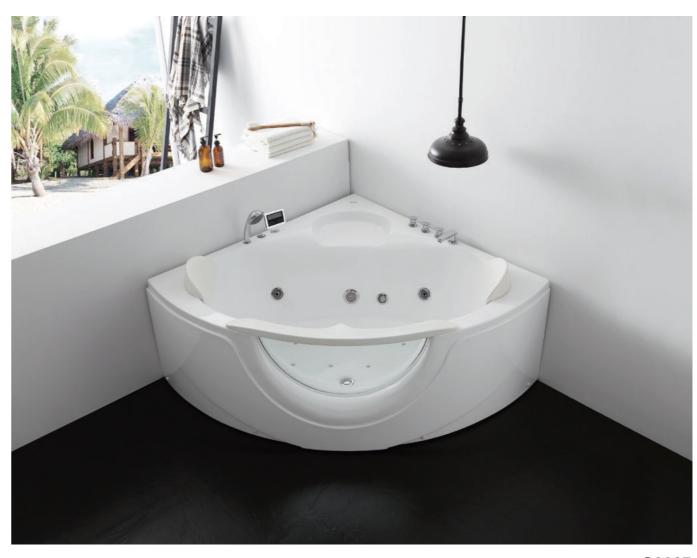

# Water Channel Series

G9522 Size:1600x1600x780mm

Water massage Bubble massage with colorful lights Computer control panel

-23--24 -

G9263 Size:2060x2060x850mm

Water massage
Bubble massage with colorful lights
Simple computer control panel