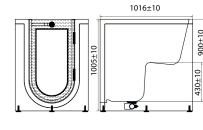

### Option:

- \*Computer control panel
- \*Thermostat
- \*Underwater lights

G9589

Size:1320x800x1010mm

Size:1320x800x1010mr

G9590 Size:1320x660x1010mm

Inner seat