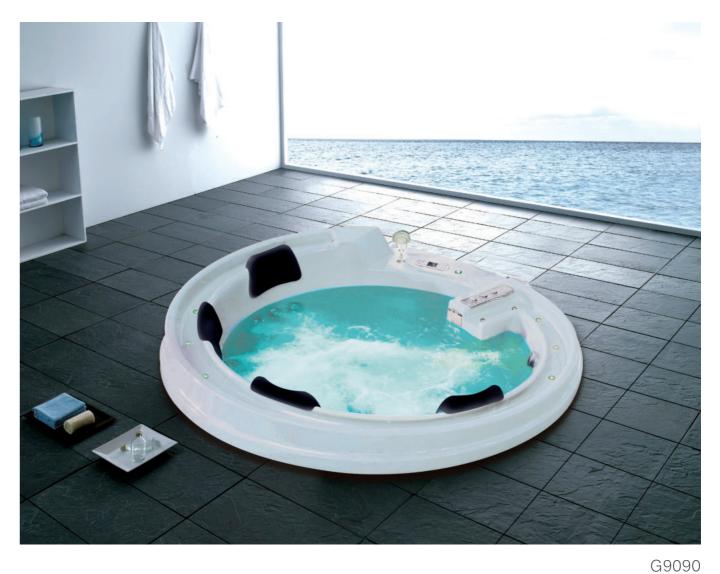

-11-

G9267 Size:2200x2200x2300mm

Water massage
Overflow to water channel
Overflow pump
Rainfall top shower
Removable rainfall arm
Circulating water

# Option:

- \* Computer control panel
- \* Bubble massage
- \* Thermostat
- \* Stair

G9267- II Size:2200x2200x760mm

Vapor mixes with the massage system, activating skin cells and achieving the goal of full-body massage and comfort. The changing colors of light let you fully enjoy the delight brought by light and water.