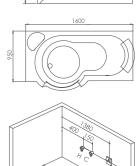

G9269 Size:1900x950x680mm

Water massage Overflowed Spear water tank for overflowed water Facet with lights 2.5 cm Slim water channel Hidden colorful lights Needle-hole jets Removable Drainer Cover Touching control panel Bluetooth

Options: \*Ozone \*Thermostat

Removable drainer cover