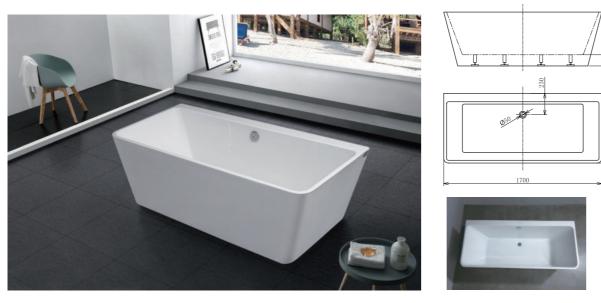

G9518 Size:1700x900x600mm 1800x900x600mm

G9277 Size:1800x800x690mm

-143--144 - Free-standing Series

G9535 size:1150x680x620mm

050 1420 240

G9050 size:1420x750x690mm

G9278

Size:1400x800x680mm 1500x800x680mm 1600x800x680mm 1700x800x680mm 1800x860x780mm