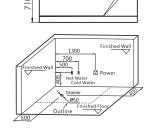

### Option:

- \*Bubble massage
- \*Computer control panel
- \*Radio
- \*Ozone sterilization
- \*Thermostat

Size:1865x915x800mm

G9057-II (Left)

G9075 (Left) Size:1610x810x710mm

Function K Water massage Bubble massage Computer control panel Ozone sterilization

Let the soul no longer sleep,
untie the heavy shackle,
let the life put on an entirely new look, nature bath,
a fresh life is beginning

G9057 Size: 1865x915x800mm

Function K
Water massage
Bubble massage
Computer control panel
Radio
Ozone sterilization