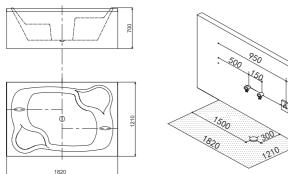

I will be always next to you, even in the bathroom.

-47-

G9099 Size:1800x1210x810mm

Function B Water massage

# Option:

- \* Bubble massage
- \* Computer control panel
- \* Radio
- \* Ozone sterilization
- \* Thermostat