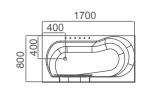

G9536 size:1700x800x640mm

\* Ozone

Water massage
Bubble massage
Waterfall massage
Faucet with lights
Simple computer control panel
Bluetooth

Options:
\* Thermostat
\* Ozone

Movable sliding pillow

G9537 size:1500x1500x640mm