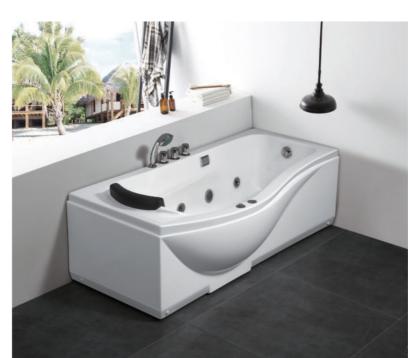

G9536 size:1700x800x640mm

\* Ozone

Water massage
Bubble massage
Waterfall massage
Faucet with lights
Simple computer control panel
Bluetooth

Options:
\* Thermostat
\* Ozone

Movable sliding pillow

G9537 size:1500x1500x640mm