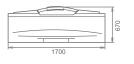

I will be always next to you, even in the bathroom.

-47-

G9099 Size:1800x1210x810mm

Function B Water massage

# Option:

- \* Bubble massage
- \* Computer control panel
- \* Radio
- \* Ozone sterilization
- \* Thermostat