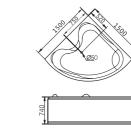

-11-

G9267 Size:2200x2200x2300mm

Water massage
Overflow to water channel
Overflow pump
Rainfall top shower
Removable rainfall arm
Circulating water

# Option:

- \* Computer control panel
- \* Bubble massage
- \* Thermostat
- \* Stair

G9267- II Size:2200x2200x760mm

Vapor mixes with the massage system, activating skin cells and achieving the goal of full-body massage and comfort. The changing colors of light let you fully enjoy the delight brought by light and water.