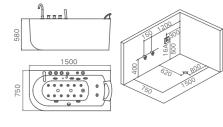

G9260(Left) Size:1500x750x580mm 1600x750x580mm 1700x750x580mm

G9261(Right)

1700x750x580mm

Size:1500x750x580mm 1600x750x580mm

It is like Nicolas Cage and John Travolta in the movie Face / Off, It is also like Face-changing in Sichuan Opera, Yes, you can change the face of your bathtub like the

By mirror, glass, mosaic..... and whatever you like.

Face off Series

G9527 Size:1695x750x578mm

Customized your side panel according to your preference

-43-

Walk on through the wind,

Walk on through the rain.