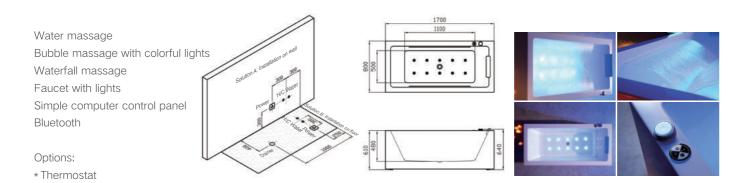

G9536 size:1700x800x640mm

\* Ozone

Water massage
Bubble massage
Waterfall massage
Faucet with lights
Simple computer control panel
Bluetooth

Options:
\* Thermostat
\* Ozone

Movable sliding pillow

G9537 size:1500x1500x640mm