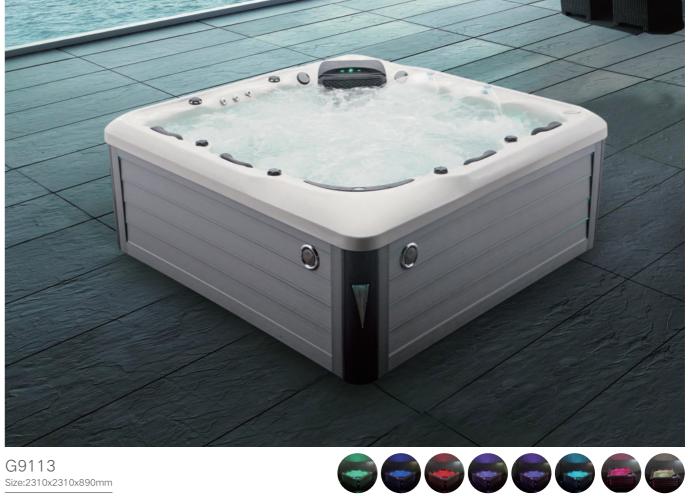

G9112 Size:1920x1920x800mm

Luxury Spa pool for 7 people 119 jets Shoulder massage Back massage Foot massage Hip massage Neck massage Computer control panel Radio Ozone Sterilization Cycling pump with heater Colorful Lights

- \*Water management system
- \*Genital massage
- \*Insulation cover

G9113 Size:2310x2310x890mm

Luxury Spa pool for 6 people 114 jets

Back massage Foot massage

Hip massage

Neck massage Computer control panel

Radio Ozone Sterilization

Cycling pump with heater

Colorful Lights

Option:

- \*USB/Bluetooth
- \*Shoulder massage
- \*Genital massage
- \*Water management system
- \*Insulation cover

-113--114 -

Economy scales makes manufacturer ignore quality,
But we refuse the words of almost, nearly, and more or less,
We need to chase for betterment and make our life delicate.
Regular bathtub for every commercial and resident project,
The inheritance of craftsman's spirit from Gemy.