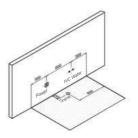

-11-

G9267 Size:2200x2200x2300mm

Water massage
Overflow to water channel
Overflow pump
Rainfall top shower
Removable rainfall arm
Circulating water

Inner Stair with Jets

Deep and Wide Channel with Independent Control Buttons

When we are using traditional bathtub, we always When we are using traditional patritub, we always fill just 70% water into the tub, because water will overflow after the tub is full. And overflowed technology can perfectly solve this problem, the water will be overflowed into the water channel aside the tub, and the overflowed pump will draw the water from the water channel and refill into the tub, it is what we called "Circulating Water".

The overflowed technology will make the water immerse your neck during bathing become possible, your body will be fully soaked and relaxed sufficiently.

Traditional bathtub without overflowed technology, water only immerses to your chest.