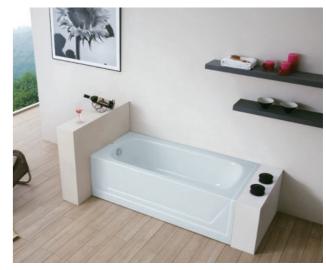

Regular Project Series Face to You Series

G9276 Size:Size:950x950x750mm

G2-1.5 G2-1.7

Size:1500x750x380mm G6-1.5 Size:1700x750x380mm G6-1.7

Size:1500x750x380mm Size:1700x780x380mm

Size:1400x750x420mm G9281 1500x750x420mm 1600x750x420mm 1700x850x420mm