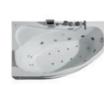

Function E
Water massage
Bubble massage

# Option:

- \*Computer control panel
- \*Radio
- \*Ozone sterilization
- \*Thermostat









G9025 Size:1525x1525x650mm



G9025-II Size:1550x1550x700mm

Function K

Water massage

Bubble massage

Computer control panel Radio Ozone sterilization

\_\_\_\_\_



\* Thermostat

≜Milk Spa



345



-63-

Glass Panel Series Glass Panel Series



G9046 (Right) Size:1610x990x680mm



# Option:

- \*Bubble massage
- \*Computer control panel
- \*Radio
- \*Ozone sterilization
- \*Thermostat





Black Pillow & Handrail







Function K Water massage Bubble massage Computer control panel Ozone sterilization



.....



\* Thermostat





G9055 (Left) Size:1800x900x750mm



G9046-II (Left) Size:1710x990x680mm





\*Thermostat





Black Pillow & Handrail







G9056 (Right) Size:1700x1300x750mm

Function K Water massage Bubble massage Computer control panel Radio Ozone sterilization



\* Thermostat

Milk Spa



White Pillow & Handrail





- 65 -

Glass Panel Series Glass Panel Series



Function K Water massage Bubble massage Computer control panel Radio Ozone sterilization



Option:

\*Thermostat

Milk Spa



Black Pillow & Handrail

G9072 (Right) Size:1710x920x770mm

G9072-II (Left)

Size:1710x900x640mm



Function B Water massage

Option:

\*Bubble massage



\*Thermostat

Milk Spa





Bubble massage Computer control panel



≜ Milk Spa

G9079 Size:2000x1050x600mm



G9080 Size:1500x1500x600mm

Bubble massage Computer control panel





-67--68 -



A perfect arc in a corner, Corner with love, Love your life, Life is so fabulous, Fa