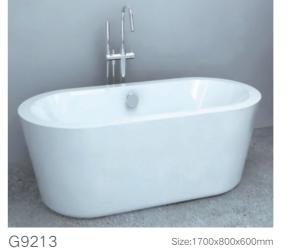

G9209

Size:1700x800x600mm G9220

Size:1600x840x550mm

Size:1800x855x720mm

-147--148 - Free-standing Series Free-standing Series

G9233

G9238

Size:1700x800x580mm