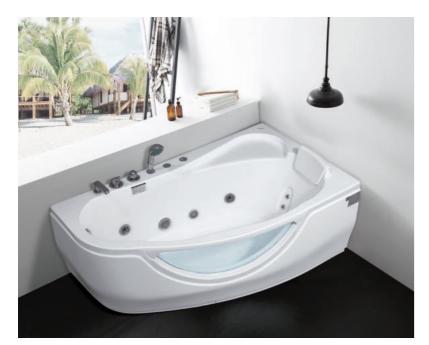

-11-

G9267 Size:2200x2200x2300mm

Water massage
Overflow to water channel
Overflow pump
Rainfall top shower
Removable rainfall arm
Circulating water

# Option:

- \* Computer control panel
- \* Bubble massage
- \* Thermostat
- \* Stair

G9267- II Size:2200x2200x760mm

Vapor mixes with the massage system, activating skin cells and achieving the goal of full-body massage and comfort. The changing colors of light let you fully enjoy the delight brought by light and water.