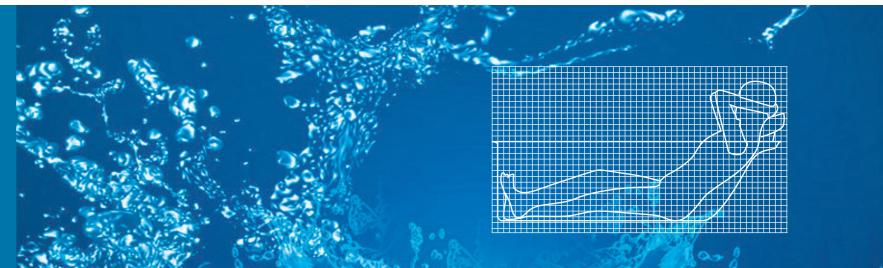

Inner Stair with Jets

Deep and Wide Channel with Independent Control Buttons

When we are using traditional bathtub, we always When we are using traditional patritub, we always fill just 70% water into the tub, because water will overflow after the tub is full. And overflowed technology can perfectly solve this problem, the water will be overflowed into the water channel aside the tub, and the overflowed pump will draw the water from the water channel and refill into the tub, it is what we called "Circulating Water".

The overflowed technology will make the water immerse your neck during bathing become possible, your body will be fully soaked and relaxed sufficiently.

Traditional bathtub without overflowed technology, water only immerses to your chest.