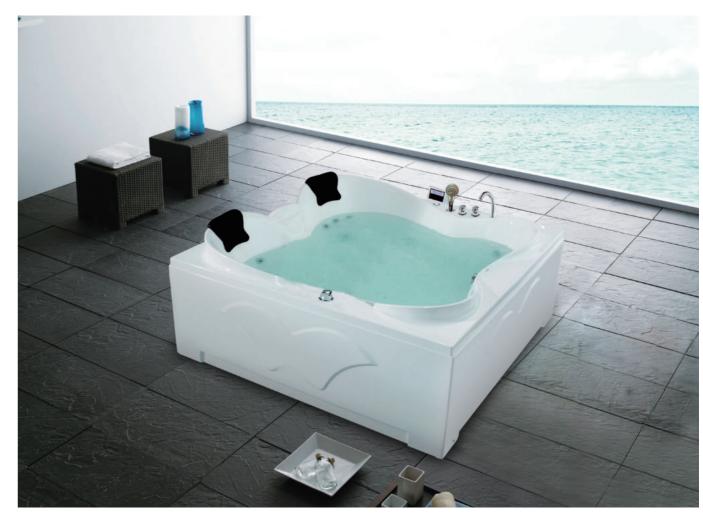

-11-

G9267 Size:2200x2200x2300mm

Water massage
Overflow to water channel
Overflow pump
Rainfall top shower
Removable rainfall arm
Circulating water