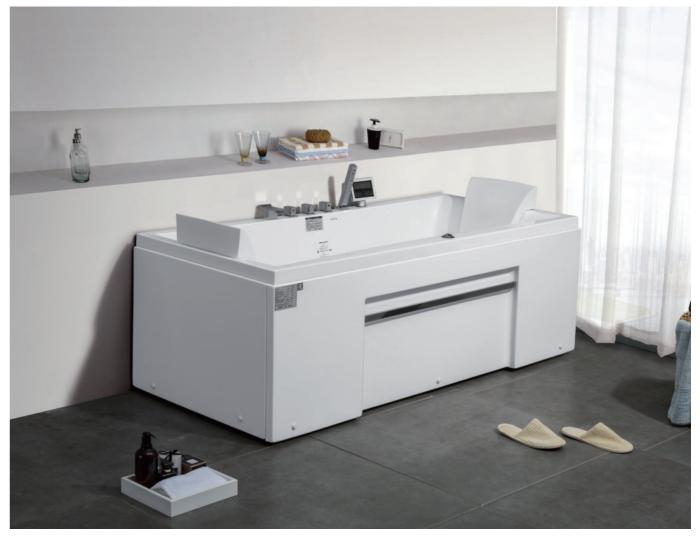

# Sport Portion Series

It is your huge bathtub,
It is also your mini swimming pool,
Enjoy your life, and have fun outside.

Spa Pool Series

G9105 Size:4800x2180x1300mm

Endless surfing and swimming

Water massage

Bubble massage

Surfing massage

Thermostat

Computer control
Ozone Sterilization

Radio & MP3

Cylinder filter

Option:

- $*\top \lor$
- \*Insulation cover
- \*Customized color