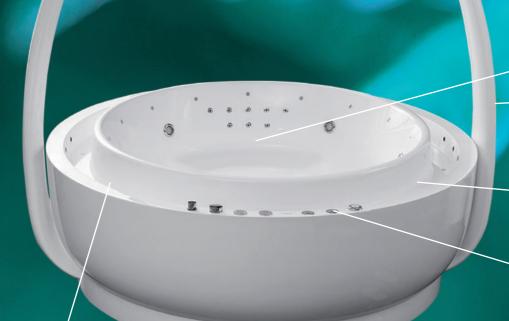

Attitude is everything, each Gemy bathtub item is designed after serious and careful consideration, attending to every specific detail. The body of bathtub is made of high-purity acrylic board, ensuring the surface is anti-scratch and smooth, acrylic material is water-proof and fire-proof. A strong stainless steel standing frame is installed in the bottom to support the bathtub for standing stably. The entire bathtub is enclosed by 3-6 layers of high-purity fibre glasses, this is the most important process to improve the safety, hardness, and strength of the bathtub body, it also has perfect heat preservation to reduce the costly heat loss for energy saving. Gemy bathtubs will always provide extraordinary stability and function to every user by high-tech equipment and

# Gemy Bathtub 3.0

The bathtubs in the past decades were designed for people's sitting gesture, when users were bathing, the pressure points concentrated on their waist and feet, so that their body did not totally relax in fact.

The back design of Gemy Bathtub 3.0 is based on ergonomic principle, plus the perfect match of bathtub pillow, the pressure points spread to users' head, neck, and back, releasing the stress from all their joints, with a comfortable gesture like "backstroke". And this is really what we called "relaxed", in deeper and further feeling and enjoyment.