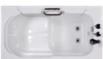

# Water Channel Series

G9522 Size:1600x1600x780mm

Water massage Bubble massage with colorful lights Computer control panel

-23--24 -

G9263 Size:2060x2060x850mm

Water massage
Bubble massage with colorful lights
Simple computer control panel