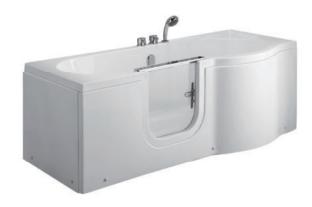

# Gemy Senior People Spa

## Five Universal Design:

- \*Easy-control
- \*Simple gesture
- \*Customized satisfaction to different people
- \*Safety
- \*Comfort

Suitable for C1, C2

What we are doing is not simply developing the product quality, but also offering the best solution to bathing issues for all senior people in the dimension of humanized design and full senior-people-related consideration. Senior People Spa is designed to reinforce the appetite and immunity for senior people, relieve their pain and develop their sleep quality, make sure all senior people users develop their life quality and enjoy their later life with happiness and leisure.

It is classified by senior people's self-care ability

C1. Walking independently

C2. Be able to stand up, walking independently by walking aids

C3. Be able to sit up, standing up independently by standing aids

C4. Be able to sit up, but difficult to stand up

C5. Bedridden person

Suitable for C1, C2, C3, C4

uitable for C3,C4

Suitable for C5

Gemy Senior People Spa will be a perfect customized solution to all senior people according to their specific requirements and their bathroom space, by different usage, different size, and different door opening direction,

-123-

Walk-in Series Walk-in Series

G9246 (Left) Size:1700x800x1960mm

Door Opened Inwards

Function B Water massage