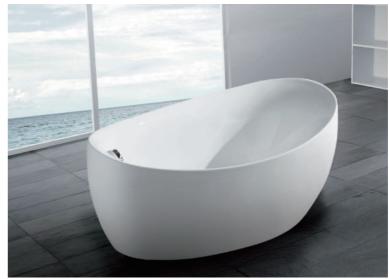

Free-standing Series Free-standing Series

G9512 size:1700x750x580mm

G9511 size:1700x750x580mm

G9513 Size:1700x800x630mm

-141--142 - Free-standing Series Free-standing Series

G9517 Size:1500x750x600mm 1700x750x600mm 1700x800x600mm