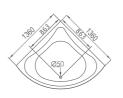

- \*Thermostat
- \*Refrigerator
- Milk Spa

Size:1500x1500x740mm

Function B Water massage