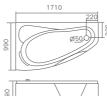

# Option:

- \* Thermostat
- \*Ozone
- \*Ultraviolet radiation sterilization

G9252 size:1550x1550x670mm

Option of pillow color: White / Black

G9257(Right) Size:1870x900x750mm

Water massage
Bubble massage with colorful lights
Waterfall massage
Computer control panel
Circulating waterfall