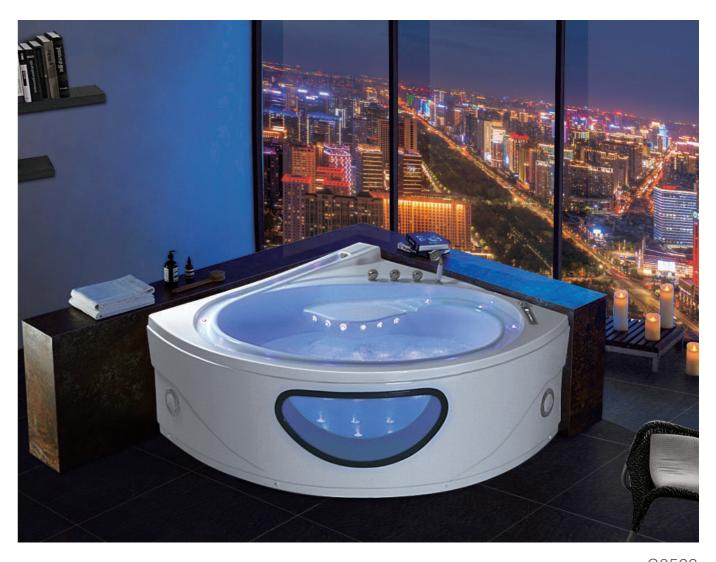

G9269 Size:1900x950x680mm

Water massage Overflowed Spear water tank for overflowed water Facet with lights 2.5 cm Slim water channel Hidden colorful lights Needle-hole jets Removable Drainer Cover Touching control panel Bluetooth

Options: \*Ozone \*Thermostat

Removable drainer cover