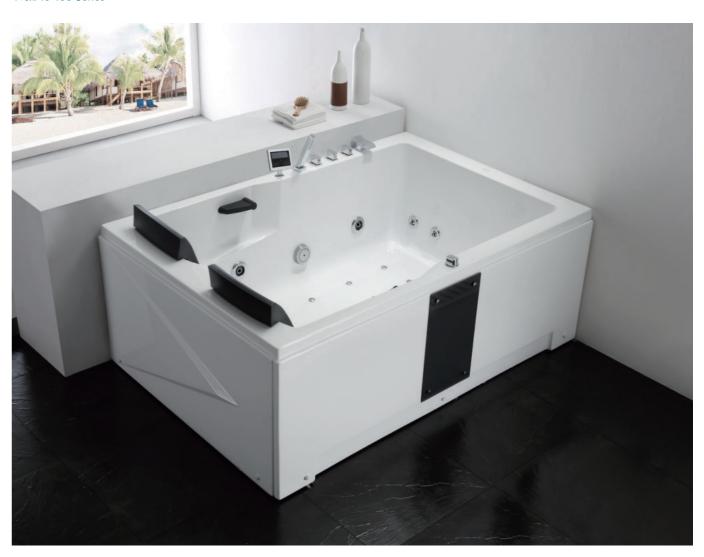

# Next to You Series

G9061 (Right) Size:1815x1215x700mm

Function K
Water massage
Bubble massage
Computer control panel
Radio
Ozone sterilization